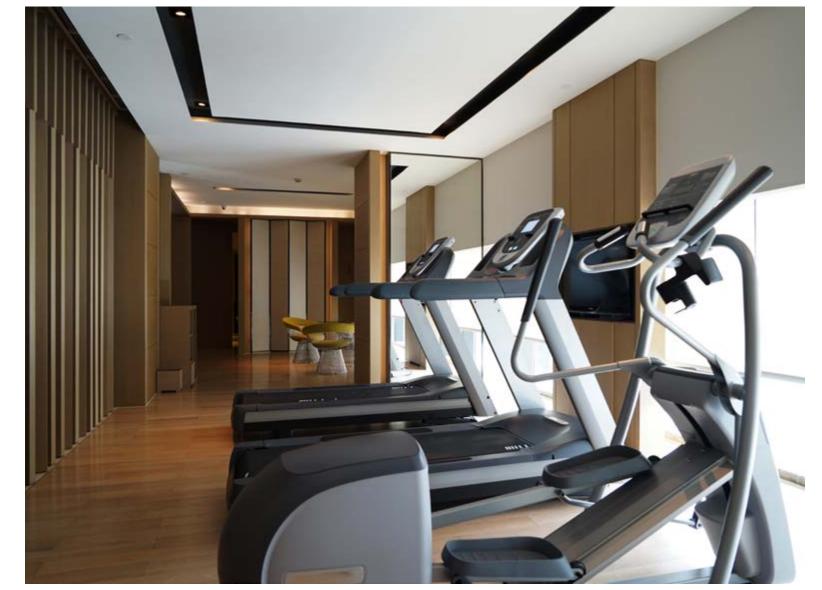

#### INFRASTRUCTURE

The game changing RED7 ecosystem is tailored to bring residents' experience of comfort to the next level. All the services are available without the need to set your foot outside even once: a fitness club with a swimming pool, playrooms for kids, best groceries and personal tables in the restaurant on the ground floor. The public spaces are designed for communication, working, exercising and simply enjoying a good life. The remarkable looks of the lobby, the Sky-lounge and the parking lot are created by the Dutch interior-design expert Sabine Marcelis.

- a 3 500 square meters fitness center with a swimming pool
- 2 restaurants
- a café
- a premium grocery store
- smaller shops and other conveniences