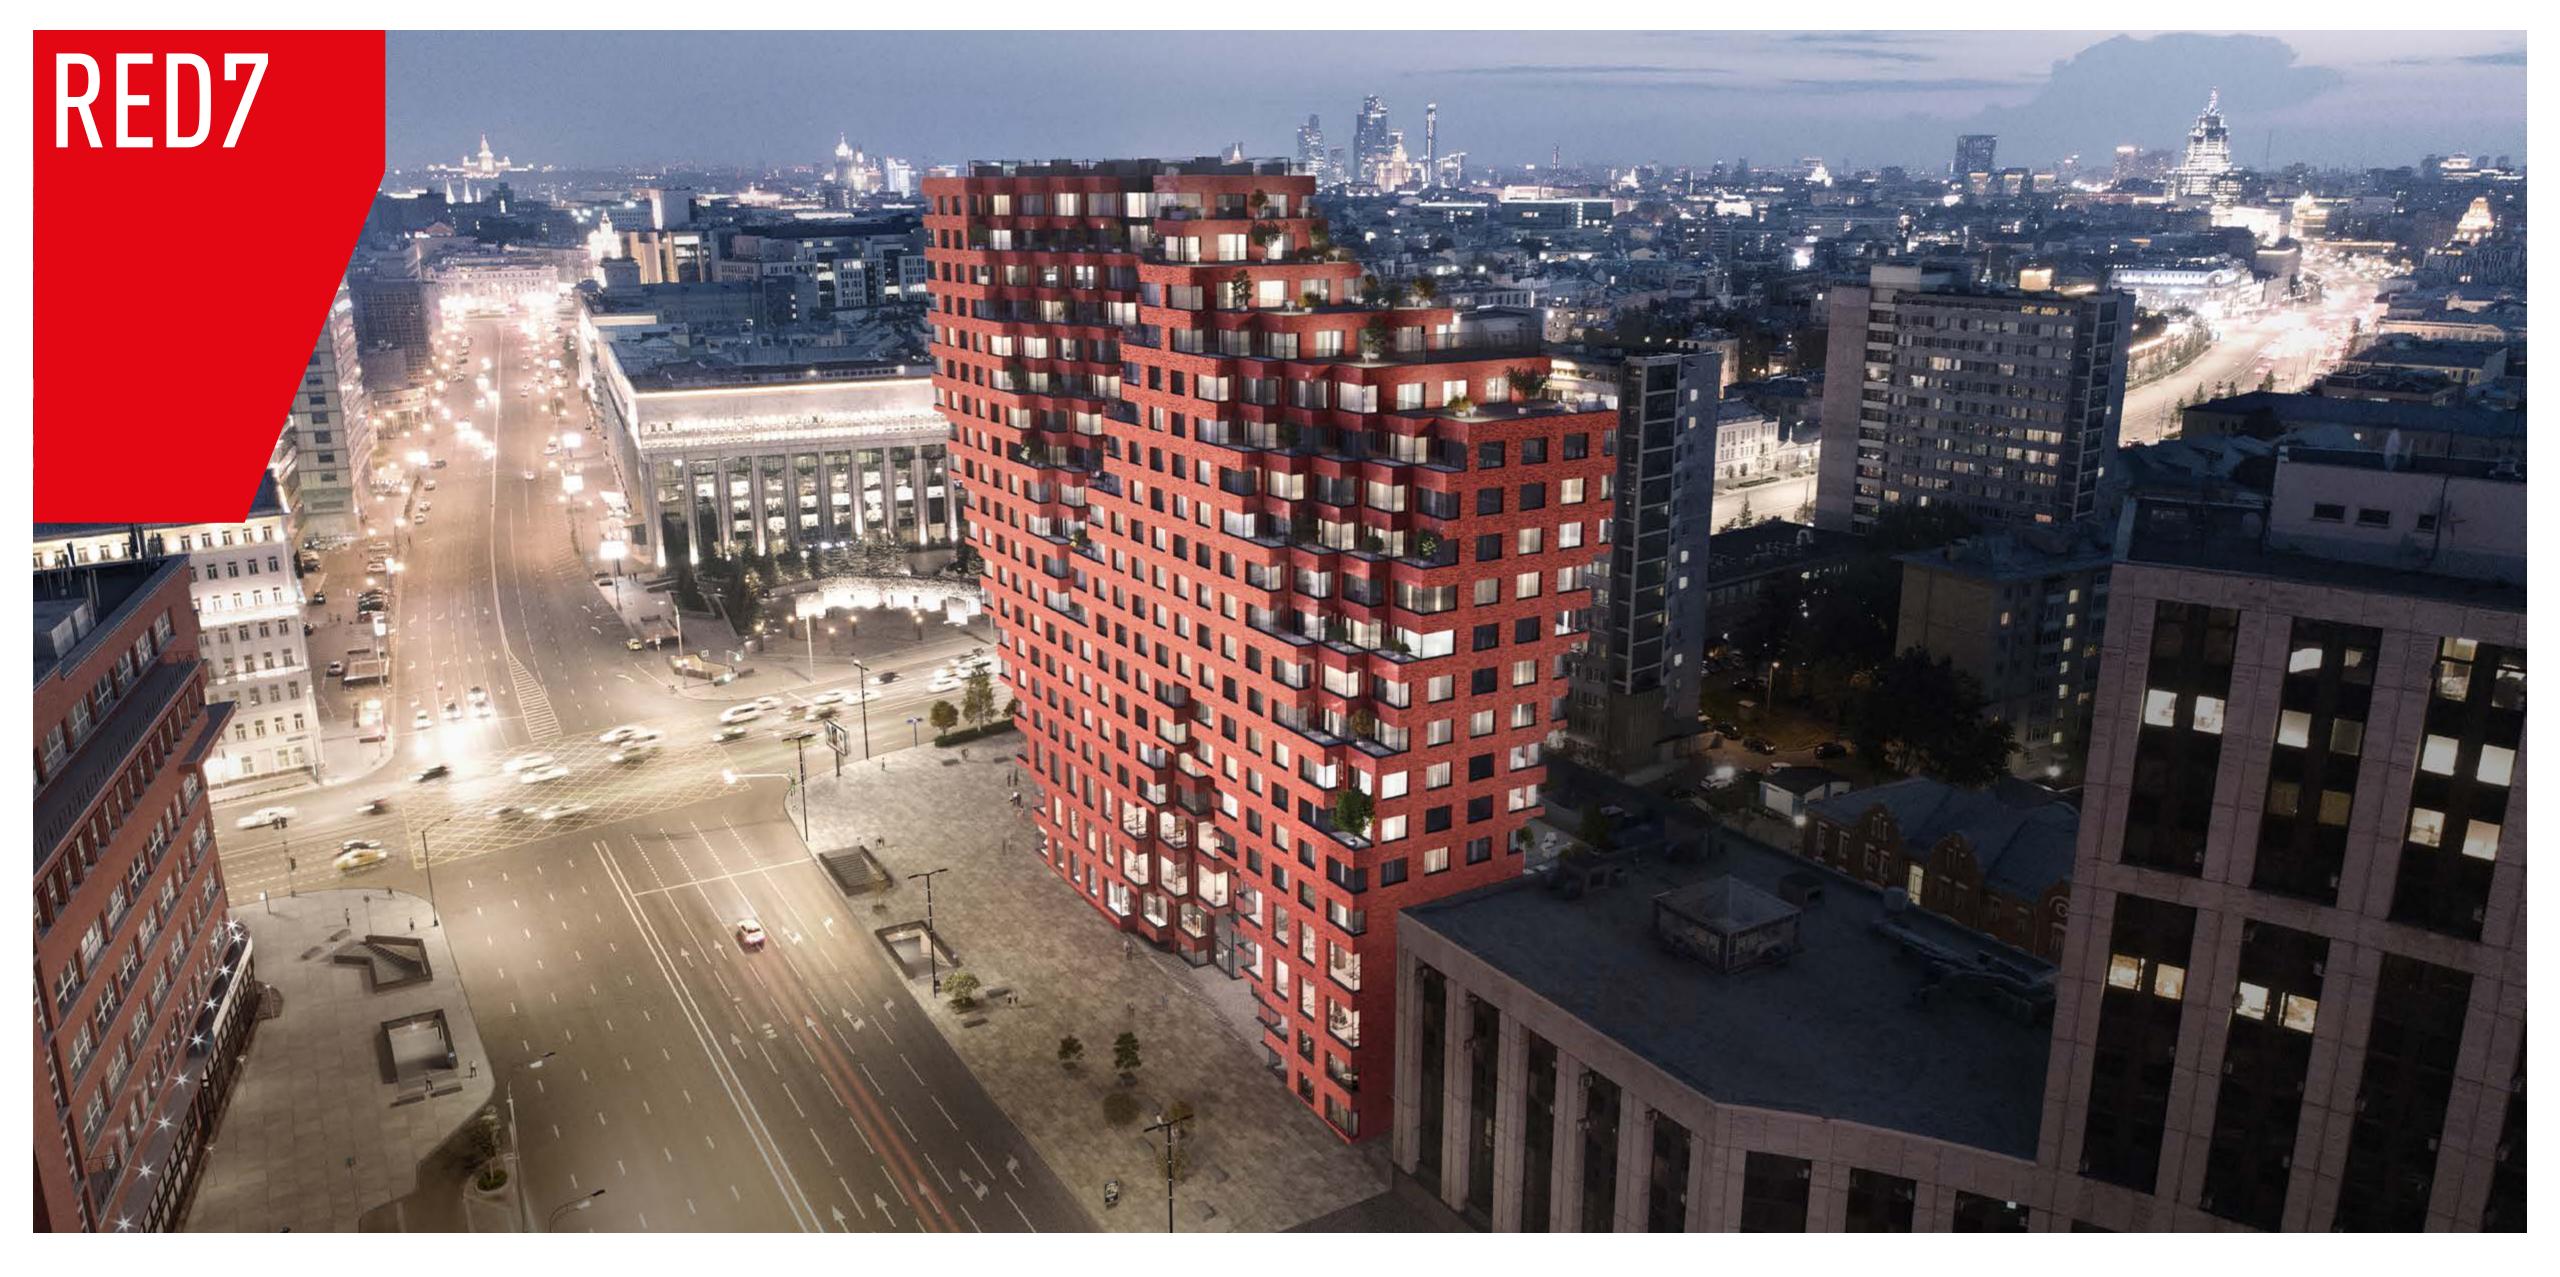

# RED7 - THE VERY FIRST RUSSIAN PROJECT BY THE WORLD RENOWN DUTCH ARCHITECTURE STUDIO "MVRDV"

Since 1991 the world renown MVRDV studio has been making its mark with progressive architecture masterpieces around the Globe: the Netherlands, France, Denmark, Spain, the US, Japan and China. And for the first time ever they are setting their foot in Russia with RED7 – a glorious vision of Russian avant-garde and Stalinist architecture from a distant future.

Architecture studio MVRDV

ARCHITECTURAL AVANT-GARDE IN THE CENTER OF MOSCOW

289

APARTMENT WITH DESIGNER FINISHES

700

METERS TO THE BOULEVARD RING

16-19
FLOORS

3 500 M<sup>2</sup> FITNESS CENTER

6600<sub>M²</sub>
FOR INFRASTRUCTURE

UNDERGROUND LEVELS

46 200 M<sup>2</sup>
MULTIFUNCTIONAL SPACE

284
PLACES FOR CAR IN UNDERGROUND PARKING

RED7 BALCONIES AND TERRACES PROVIDE SOME OF THE MOST BREATHTAKING VIEWS OF MOSCOW CENTER