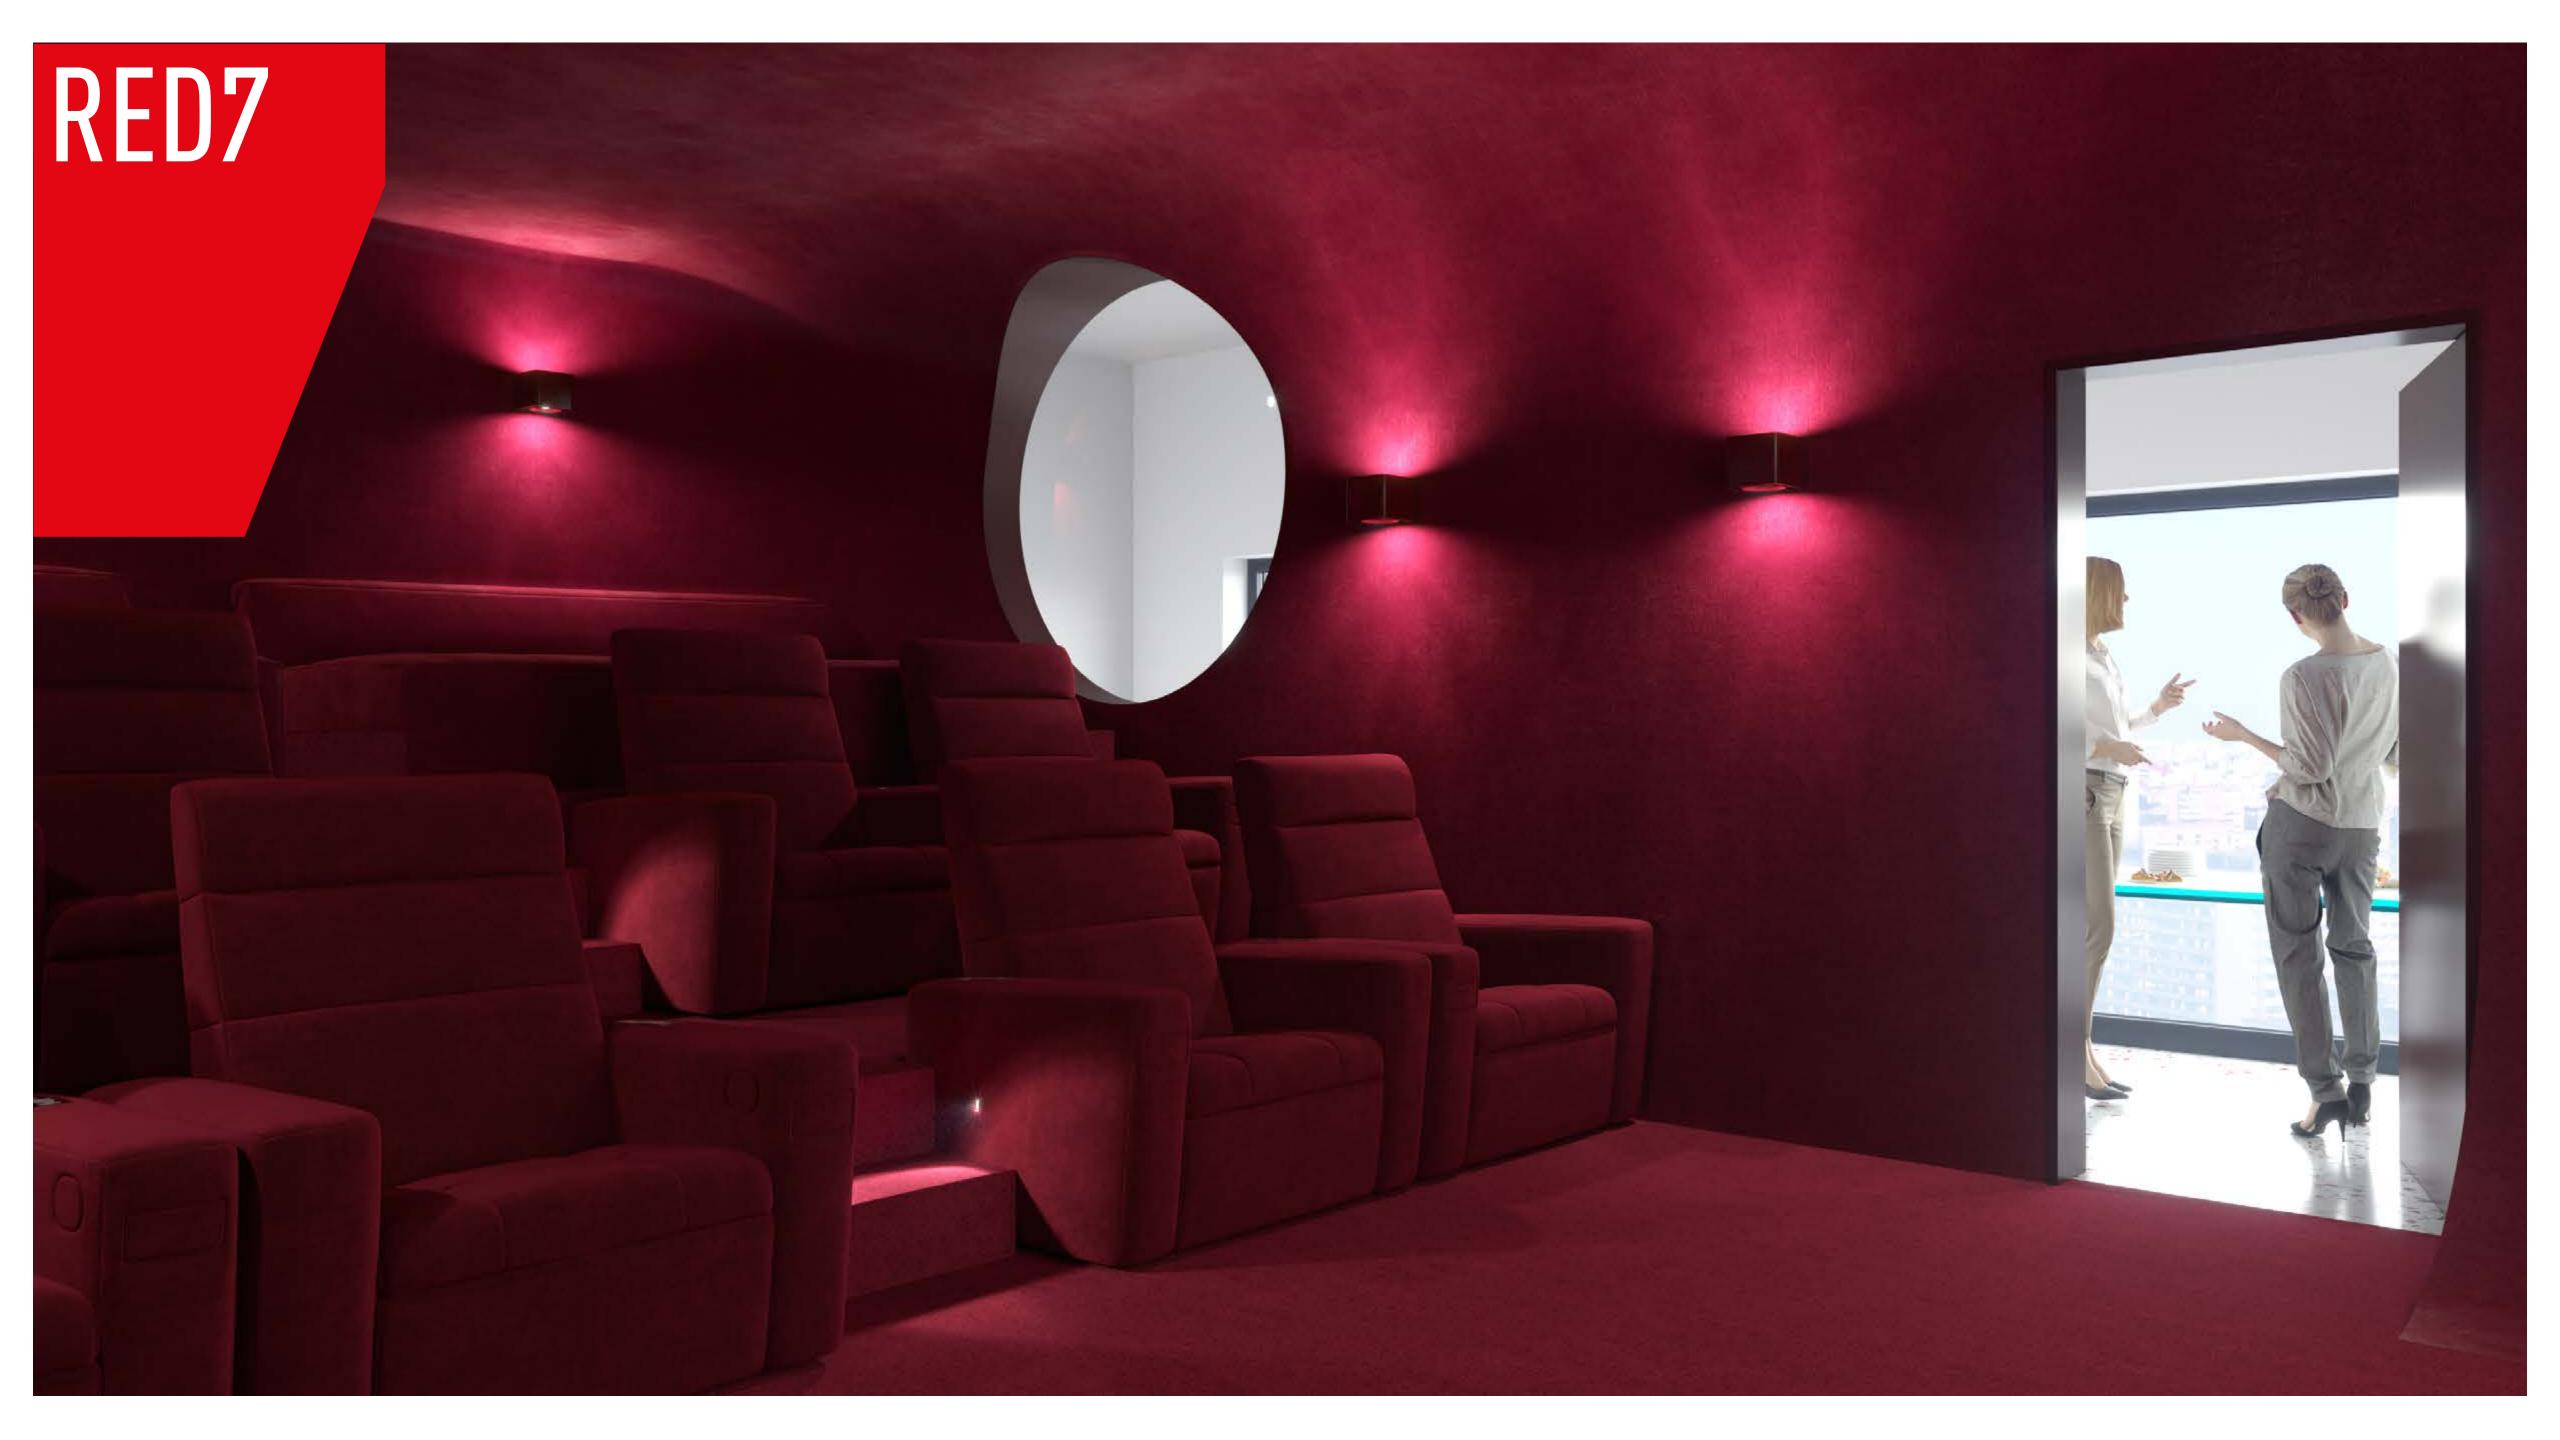

lounge is a multifunctional club-space that includes a sports-site, a cinema, a coworking area, a cigar room and leisure areas with some exclusive landscape design. The open terrace facing a gorgeous view of Moscow is just the place for a cup of morning coffee or a glass of wine by the sunset.

LOBBY - DESIGN BY SABINE MARCELIS

CINEMA - DESIGN BY SABINE MARCELIS

CIGAR ROOM - DESIGN BY SABINE MARCELIS

NURSERY