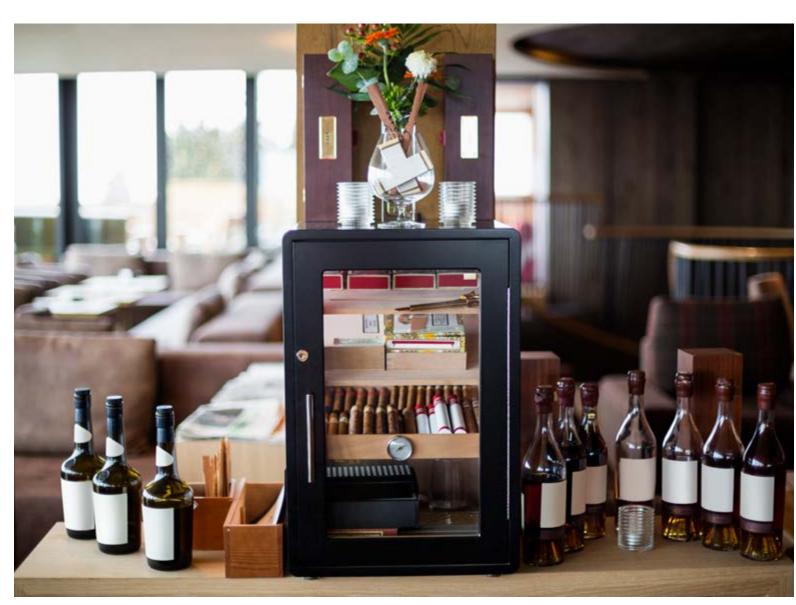

lounge is a multifunctional club-space that includes a sports-site, a cinema, a coworking area, a cigar room and leisure areas with some exclusive landscape design. The open terrace facing a gorgeous view of Moscow is just the place for a cup of morning coffee or a glass of wine by the sunset.

LOBBY - DESIGN BY SABINE MARCELIS

CINEMA - DESIGN BY SABINE MARCELIS

CIGAR ROOM - DESIGN BY SABINE MARCELIS

NURSERY