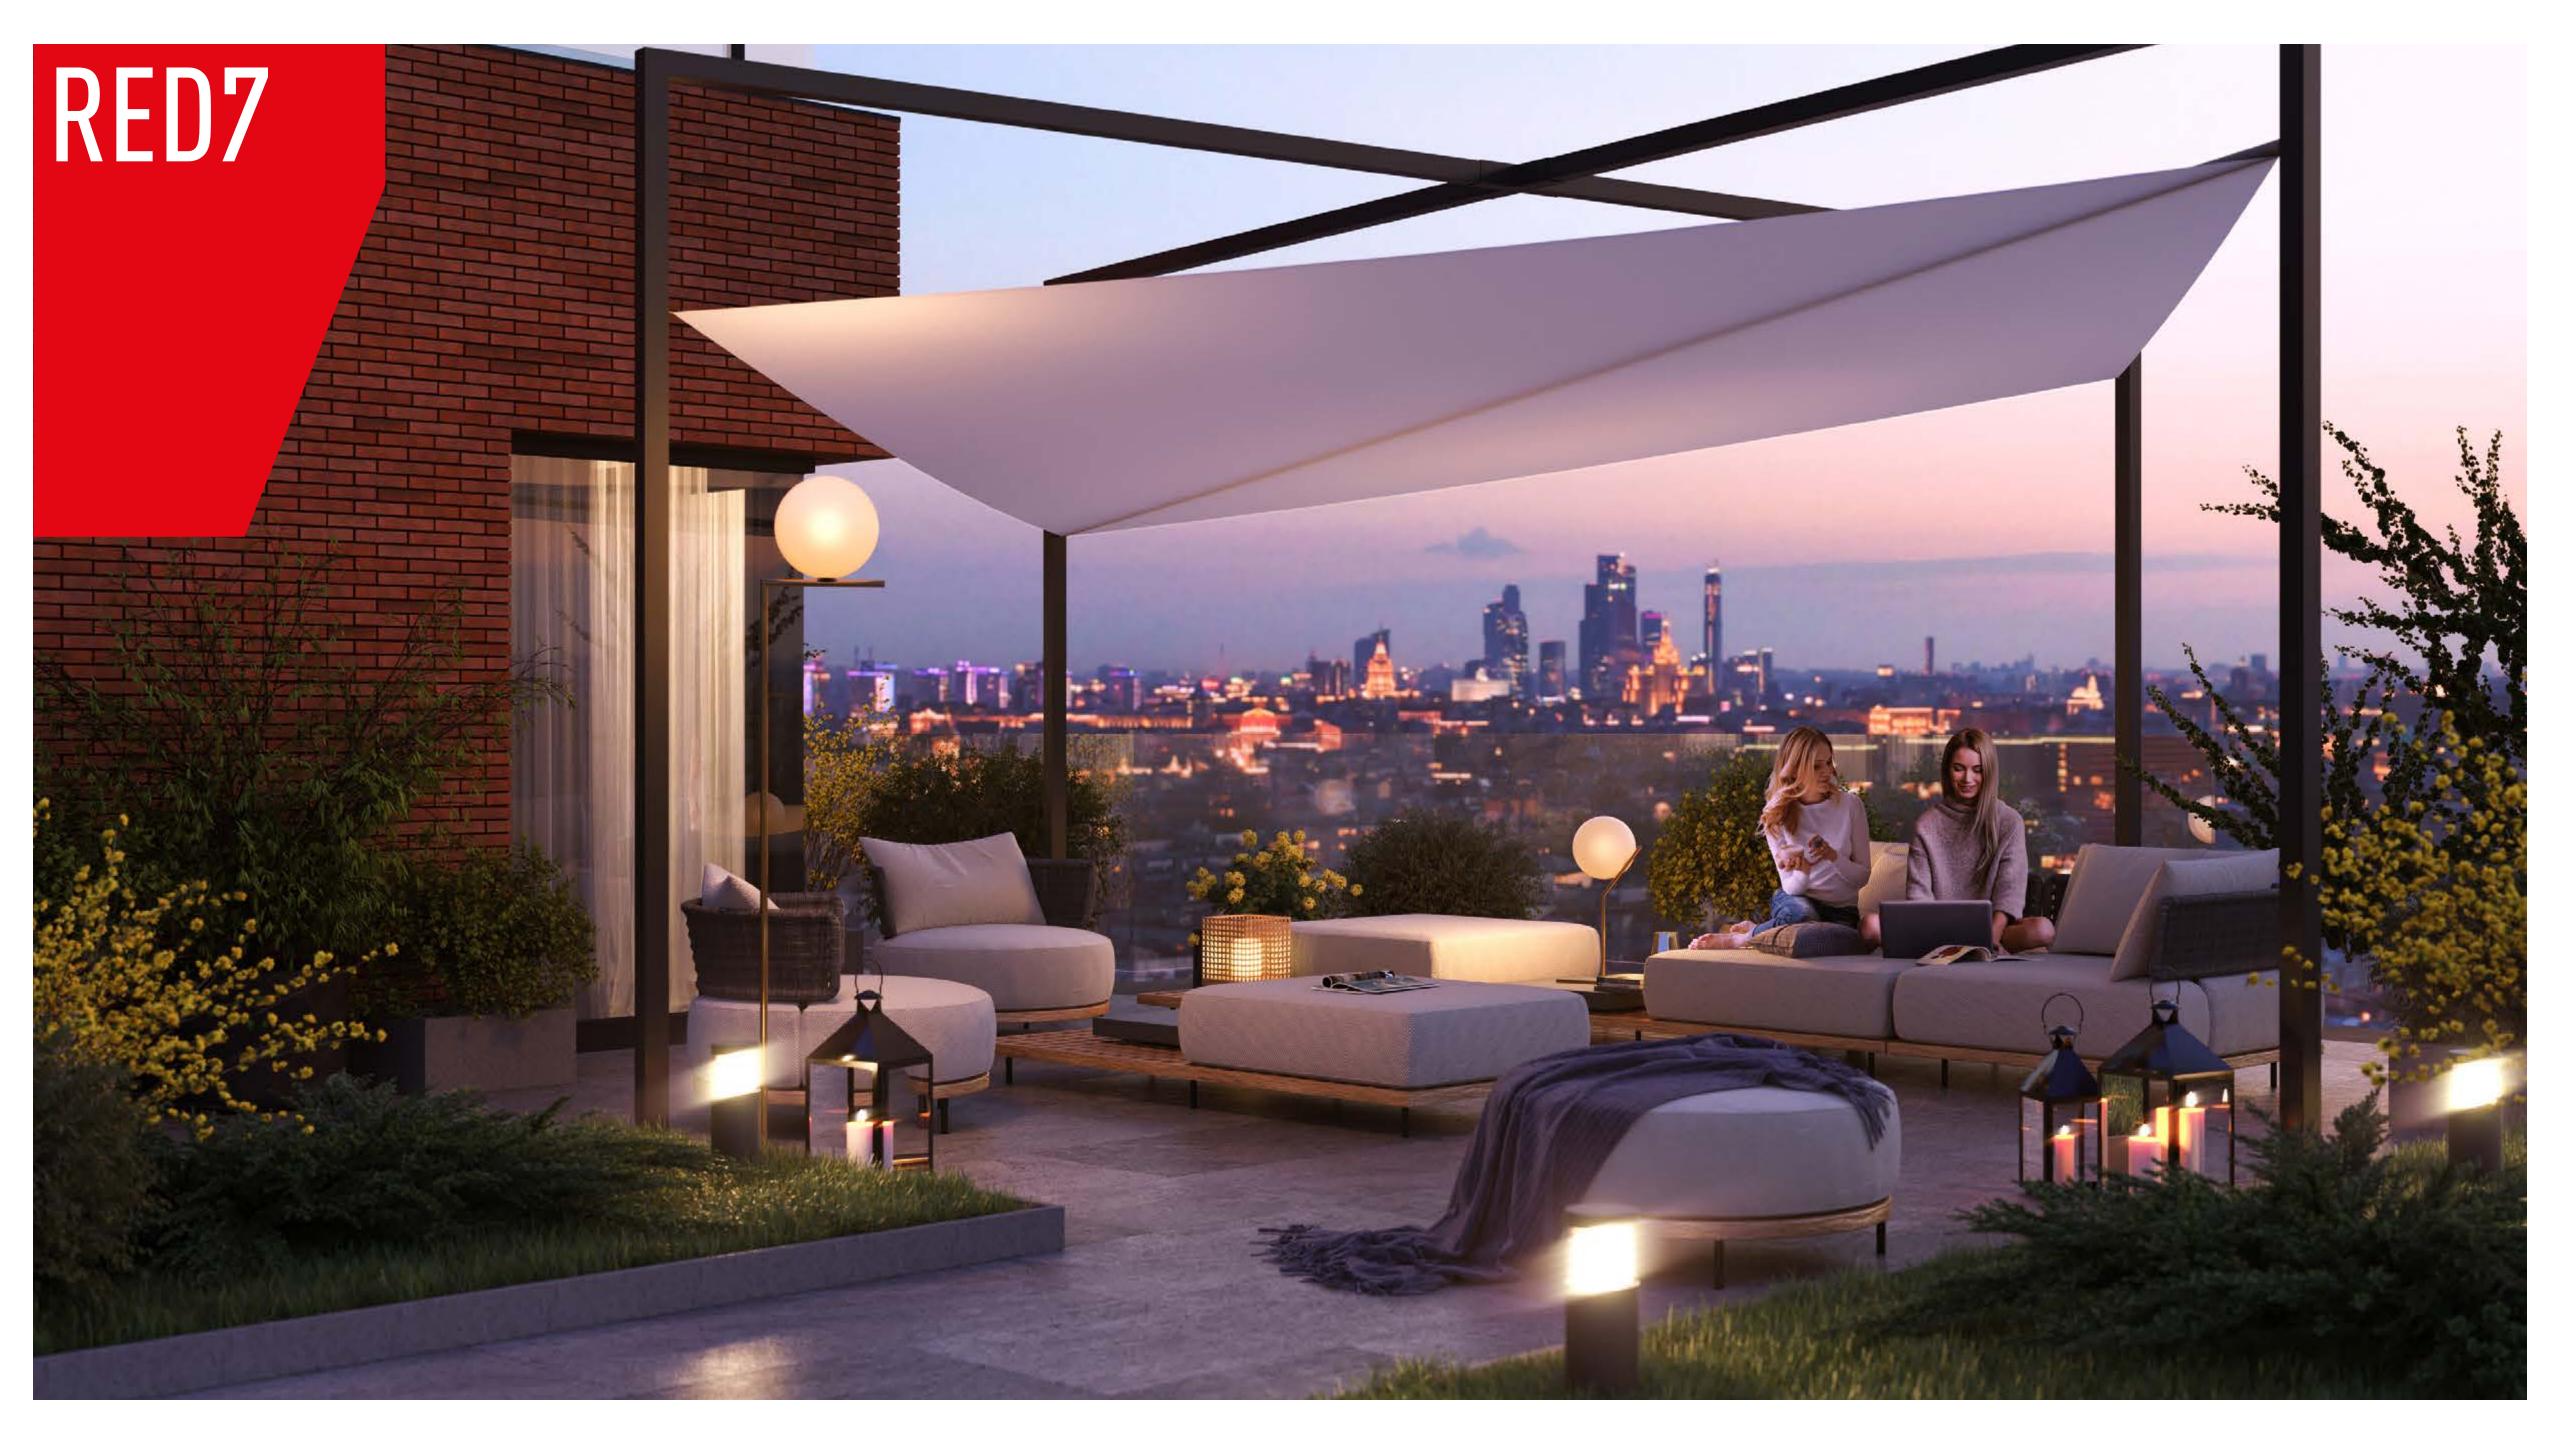

### PUBLIC AREAS

RED7 – is way more than just an apartment building. It's the future of residential and public areas, where functionality serves one single goal – the ultimate level of comfort. Experiencing it for the first time is quite a journey on its own, with colorful and vivid façade being but an appetising starter. The Sky-

lounge is a multifunctional club-space that includes a sports-site, a cinema, a coworking area, a cigar room and leisure areas with some exclusive landscape design. The open terrace facing a gorgeous view of Moscow is just the place for a cup of morning coffee or a glass of wine by the sunset.