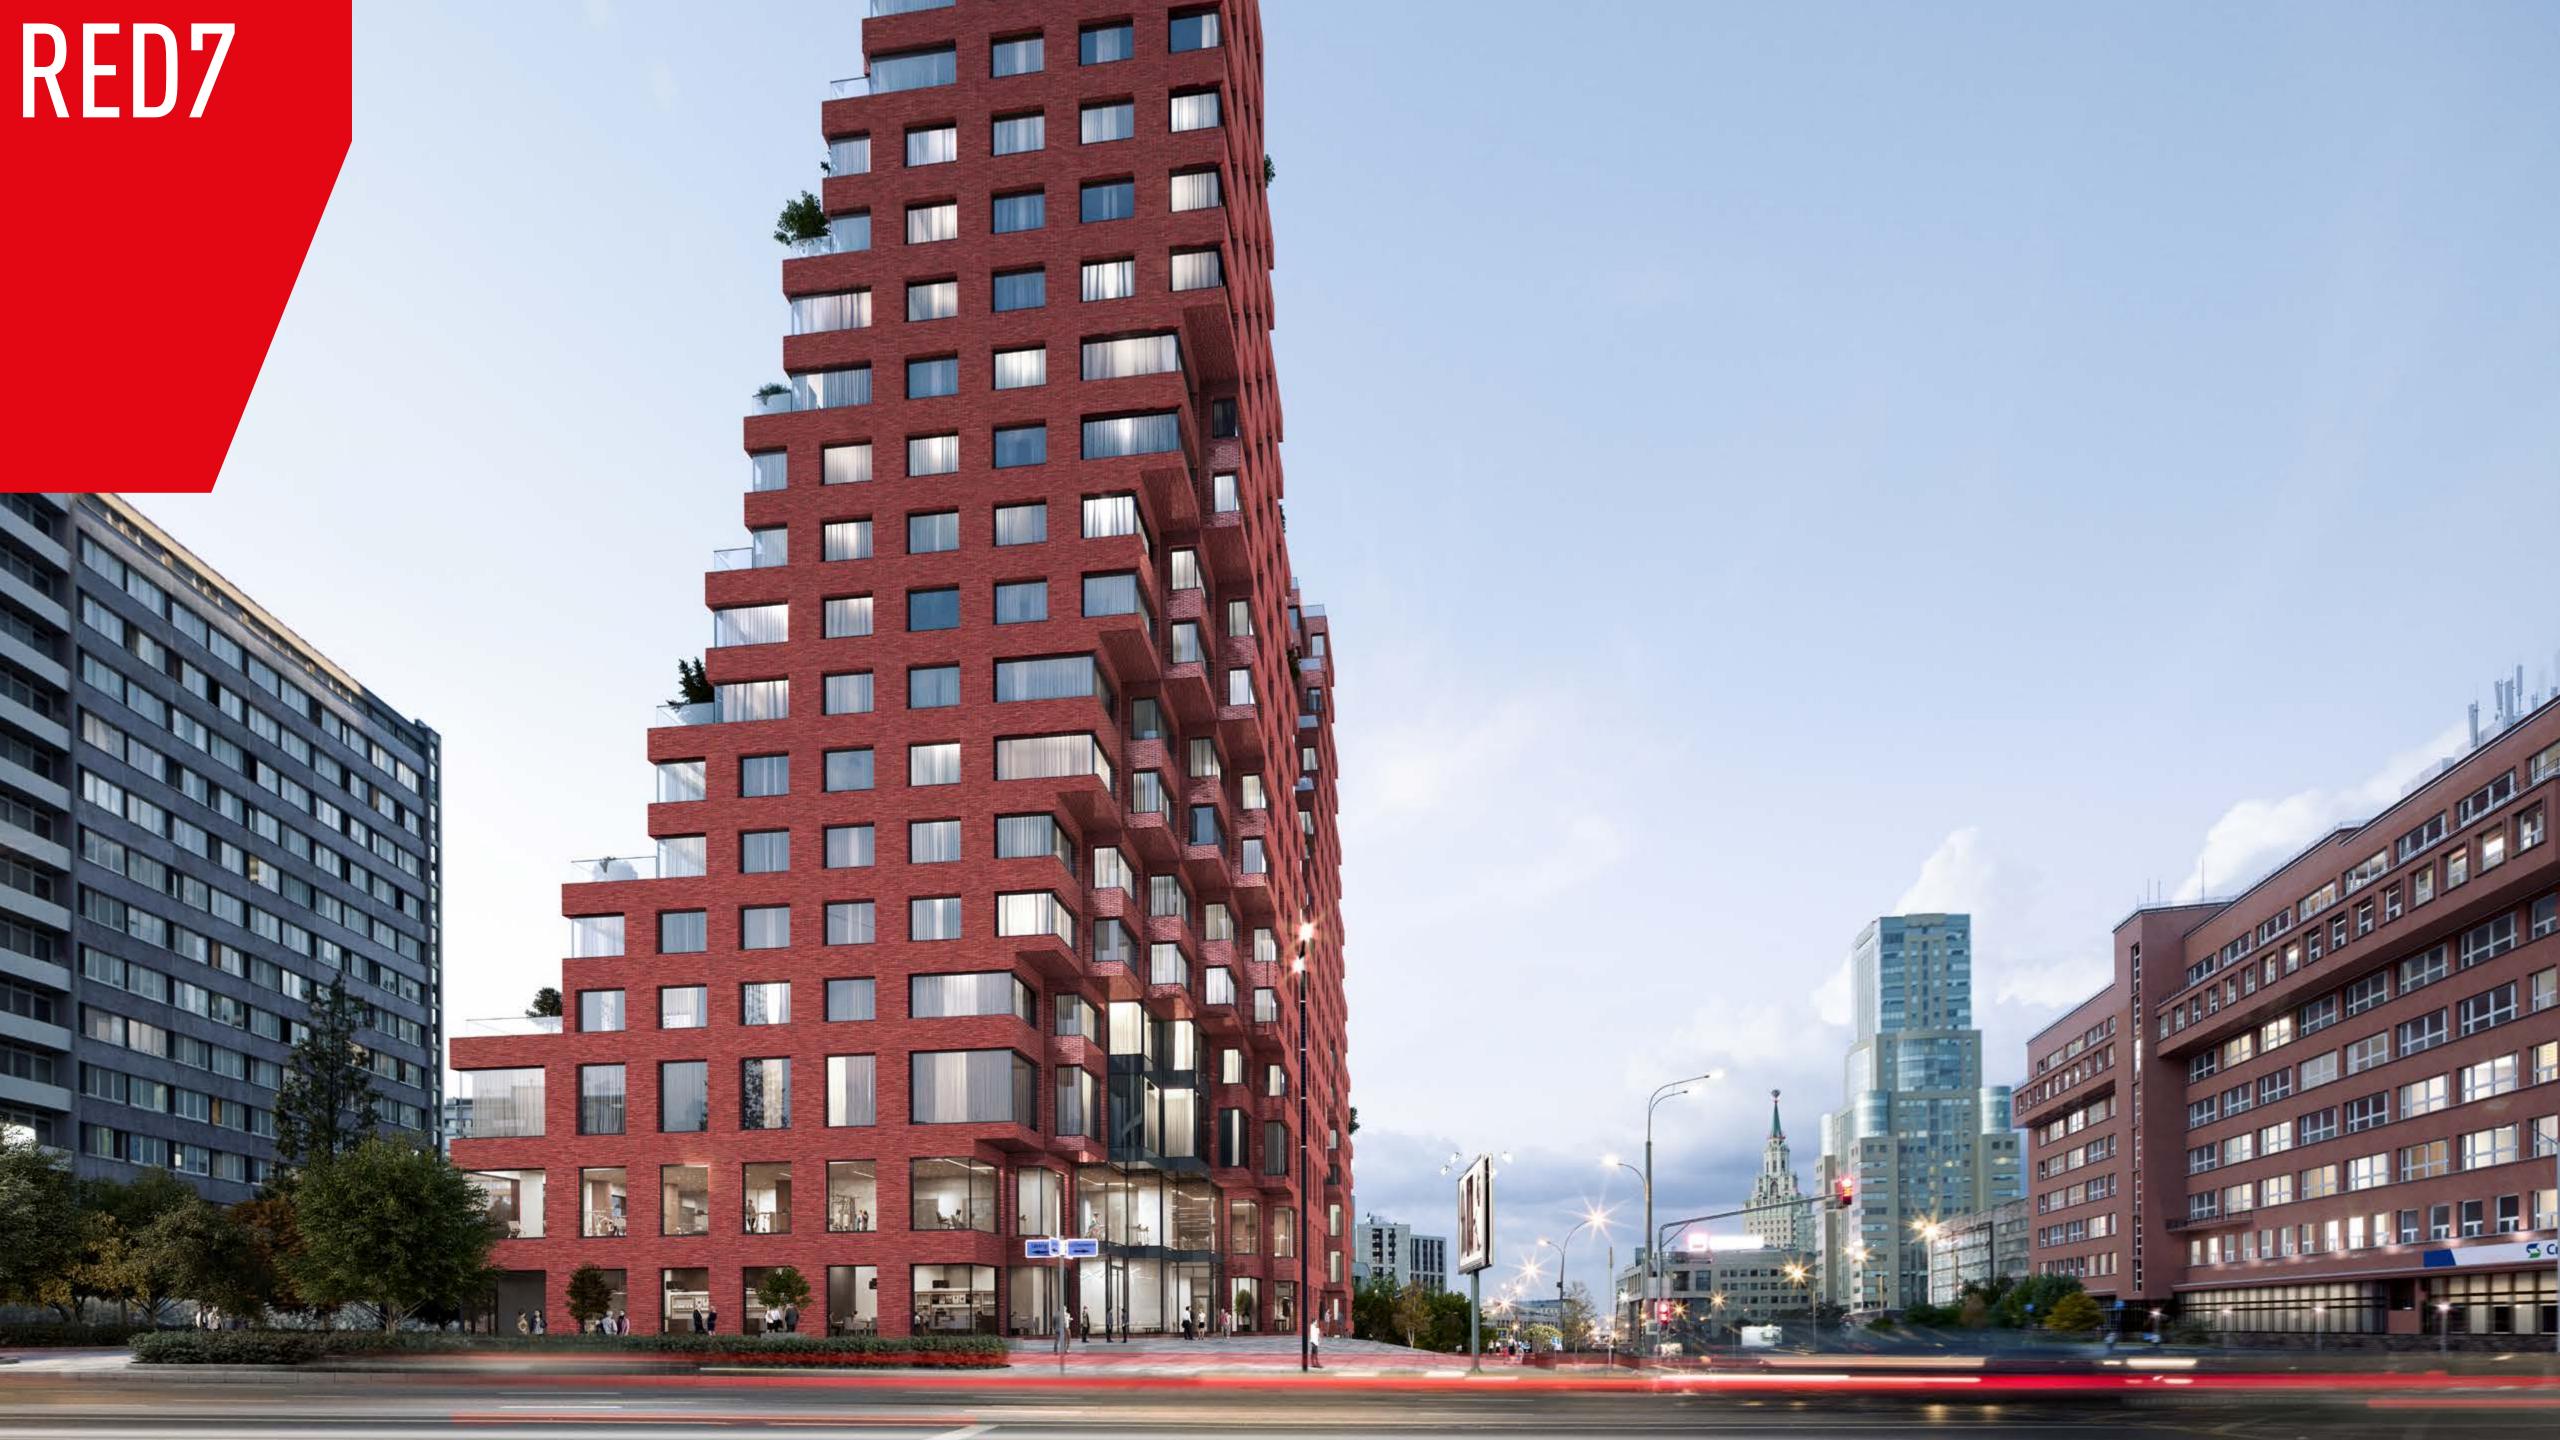

Architecture studio MVRDV

ARCHITECTURAL AVANT-GARDE IN THE CENTER OF MOSCOW

289

APARTMENT WITH DESIGNER FINISHES

700

METERS TO THE BOULEVARD RING

16-19
FLOORS

3 500 M<sup>2</sup> FITNESS CENTER

6600<sub>M²</sub>
FOR INFRASTRUCTURE

UNDERGROUND LEVELS

46 200 M<sup>2</sup>
MULTIFUNCTIONAL SPACE

284
PLACES FOR CAR IN UNDERGROUND PARKING

RED7 BALCONIES AND TERRACES PROVIDE SOME OF THE MOST BREATHTAKING VIEWS OF MOSCOW CENTER