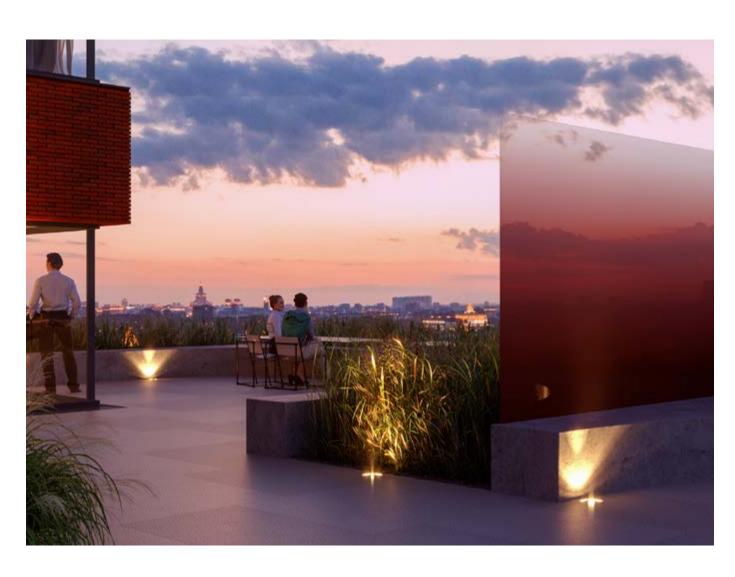

6600<sub>M²</sub>
FOR INFRASTRUCTURE

UNDERGROUND LEVELS

46 200 M<sup>2</sup>
MULTIFUNCTIONAL SPACE

284
PLACES FOR CAR IN UNDERGROUND PARKING

RED7 BALCONIES AND TERRACES PROVIDE SOME OF THE MOST BREATHTAKING VIEWS OF MOSCOW CENTER

lounge is a multifunctional club-space that includes a sports-site, a cinema, a coworking area, a cigar room and leisure areas with some exclusive landscape design. The open terrace facing a gorgeous view of Moscow is just the place for a cup of morning coffee or a glass of wine by the sunset.