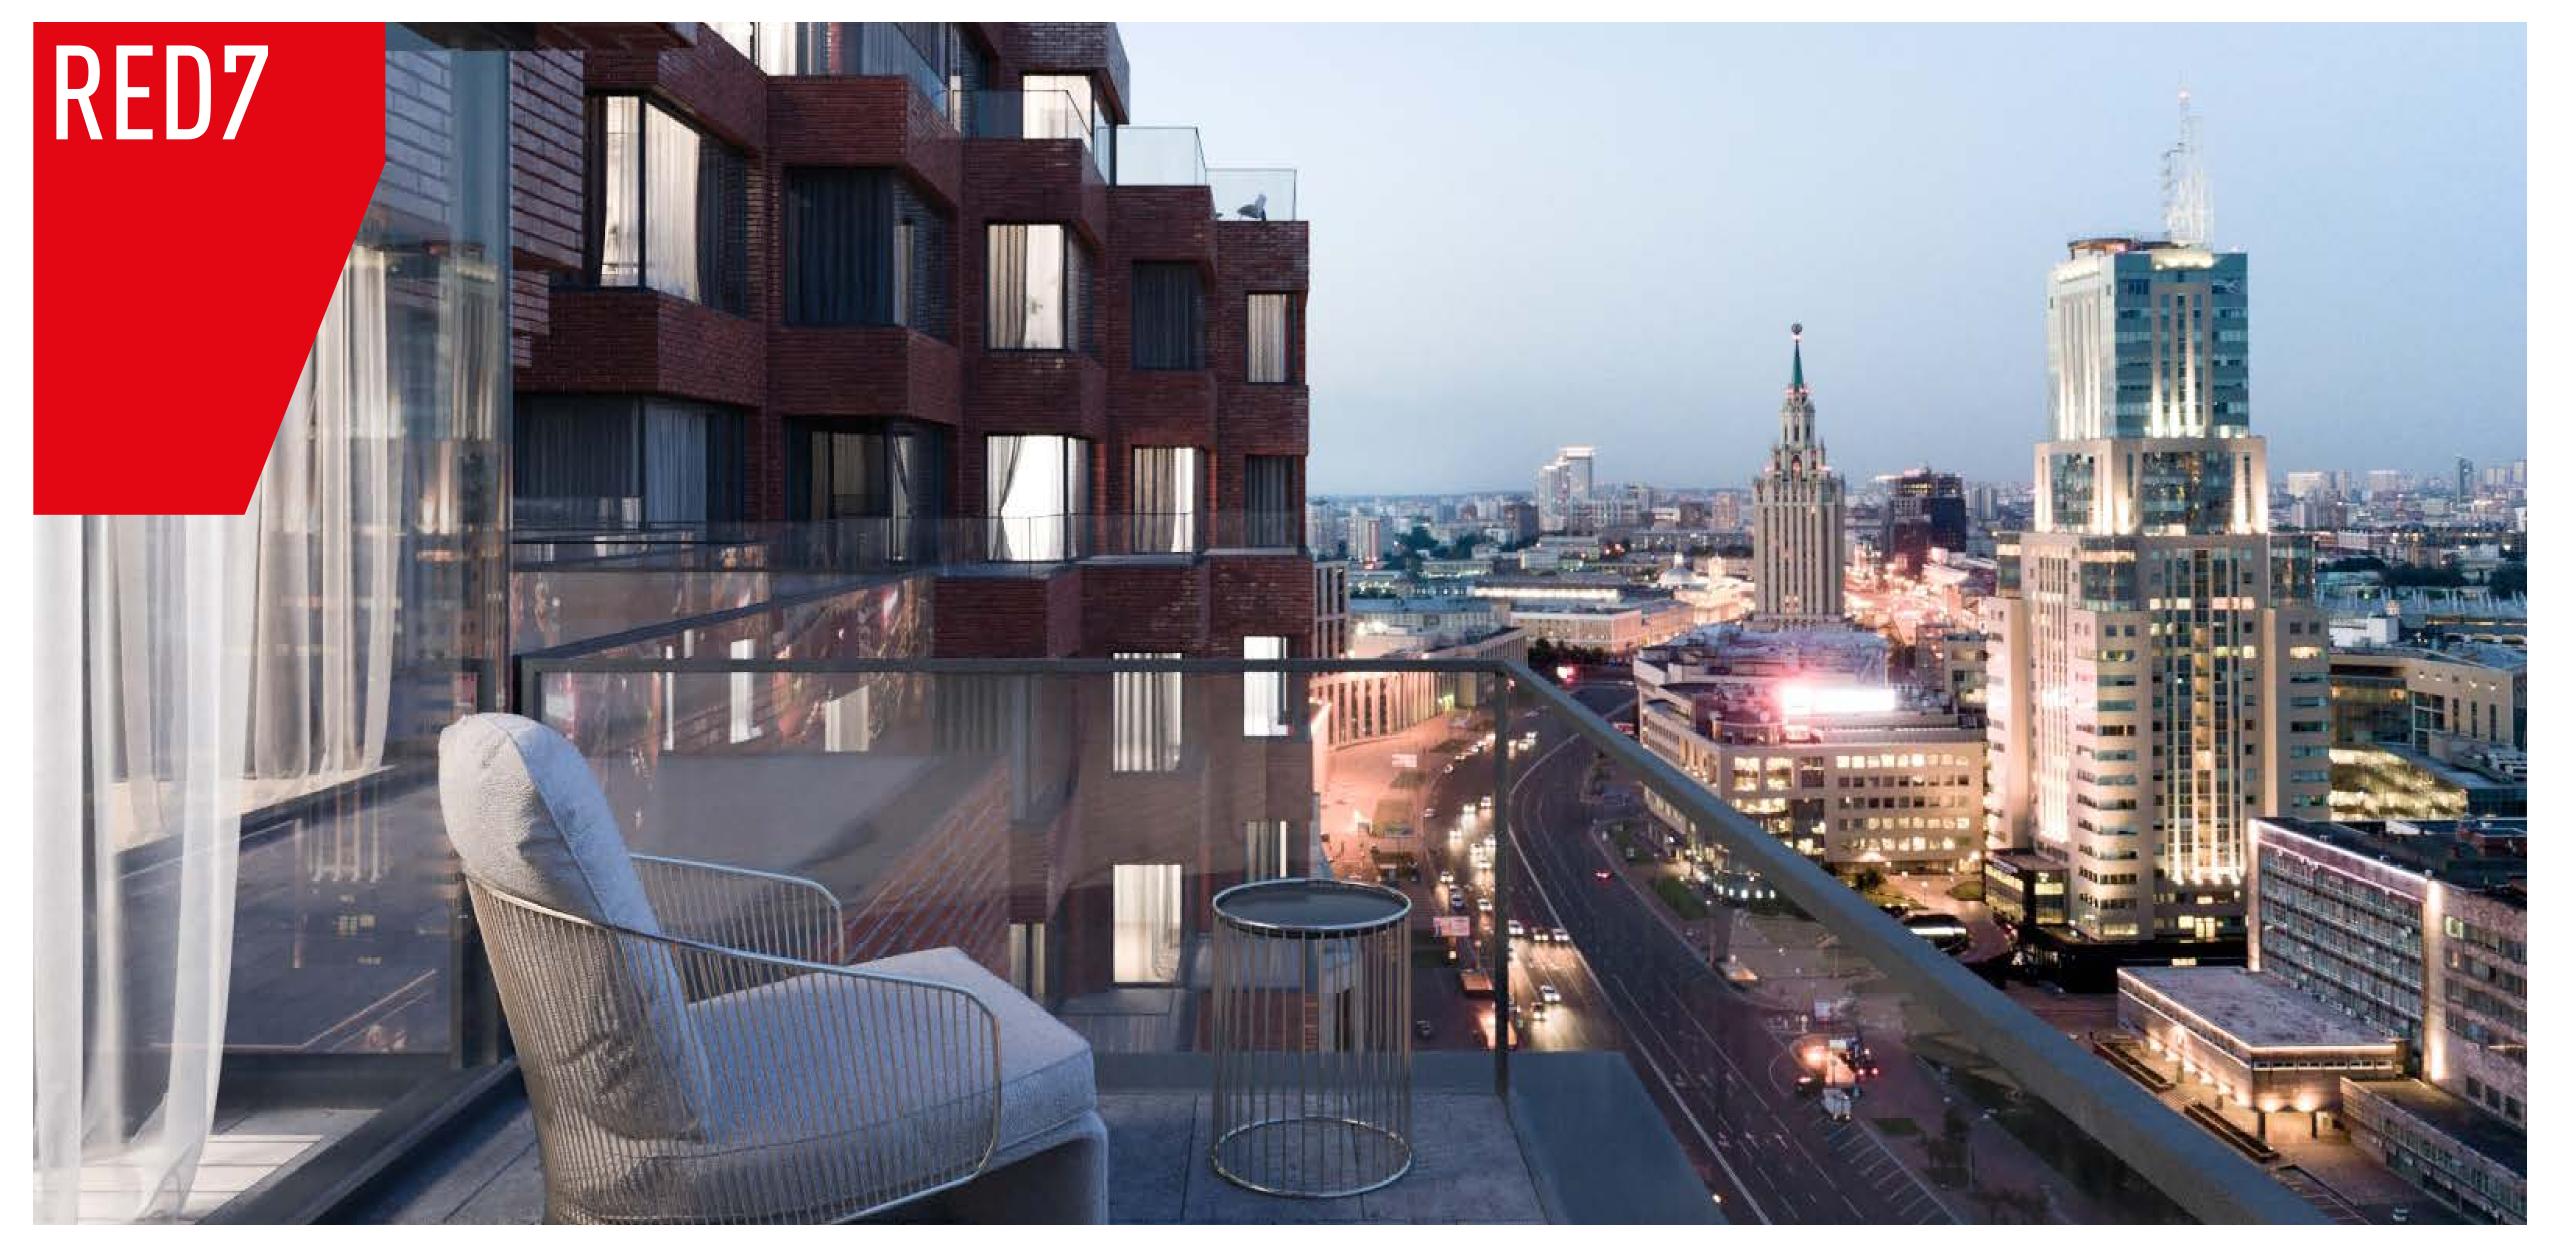

6600<sub>M²</sub>
FOR INFRASTRUCTURE

UNDERGROUND LEVELS

46 200 M<sup>2</sup>
MULTIFUNCTIONAL SPACE

284
PLACES FOR CAR IN UNDERGROUND PARKING

RED7 BALCONIES AND TERRACES PROVIDE SOME OF THE MOST BREATHTAKING VIEWS OF MOSCOW CENTER

lounge is a multifunctional club-space that includes a sports-site, a cinema, a coworking area, a cigar room and leisure areas with some exclusive landscape design. The open terrace facing a gorgeous view of Moscow is just the place for a cup of morning coffee or a glass of wine by the sunset.