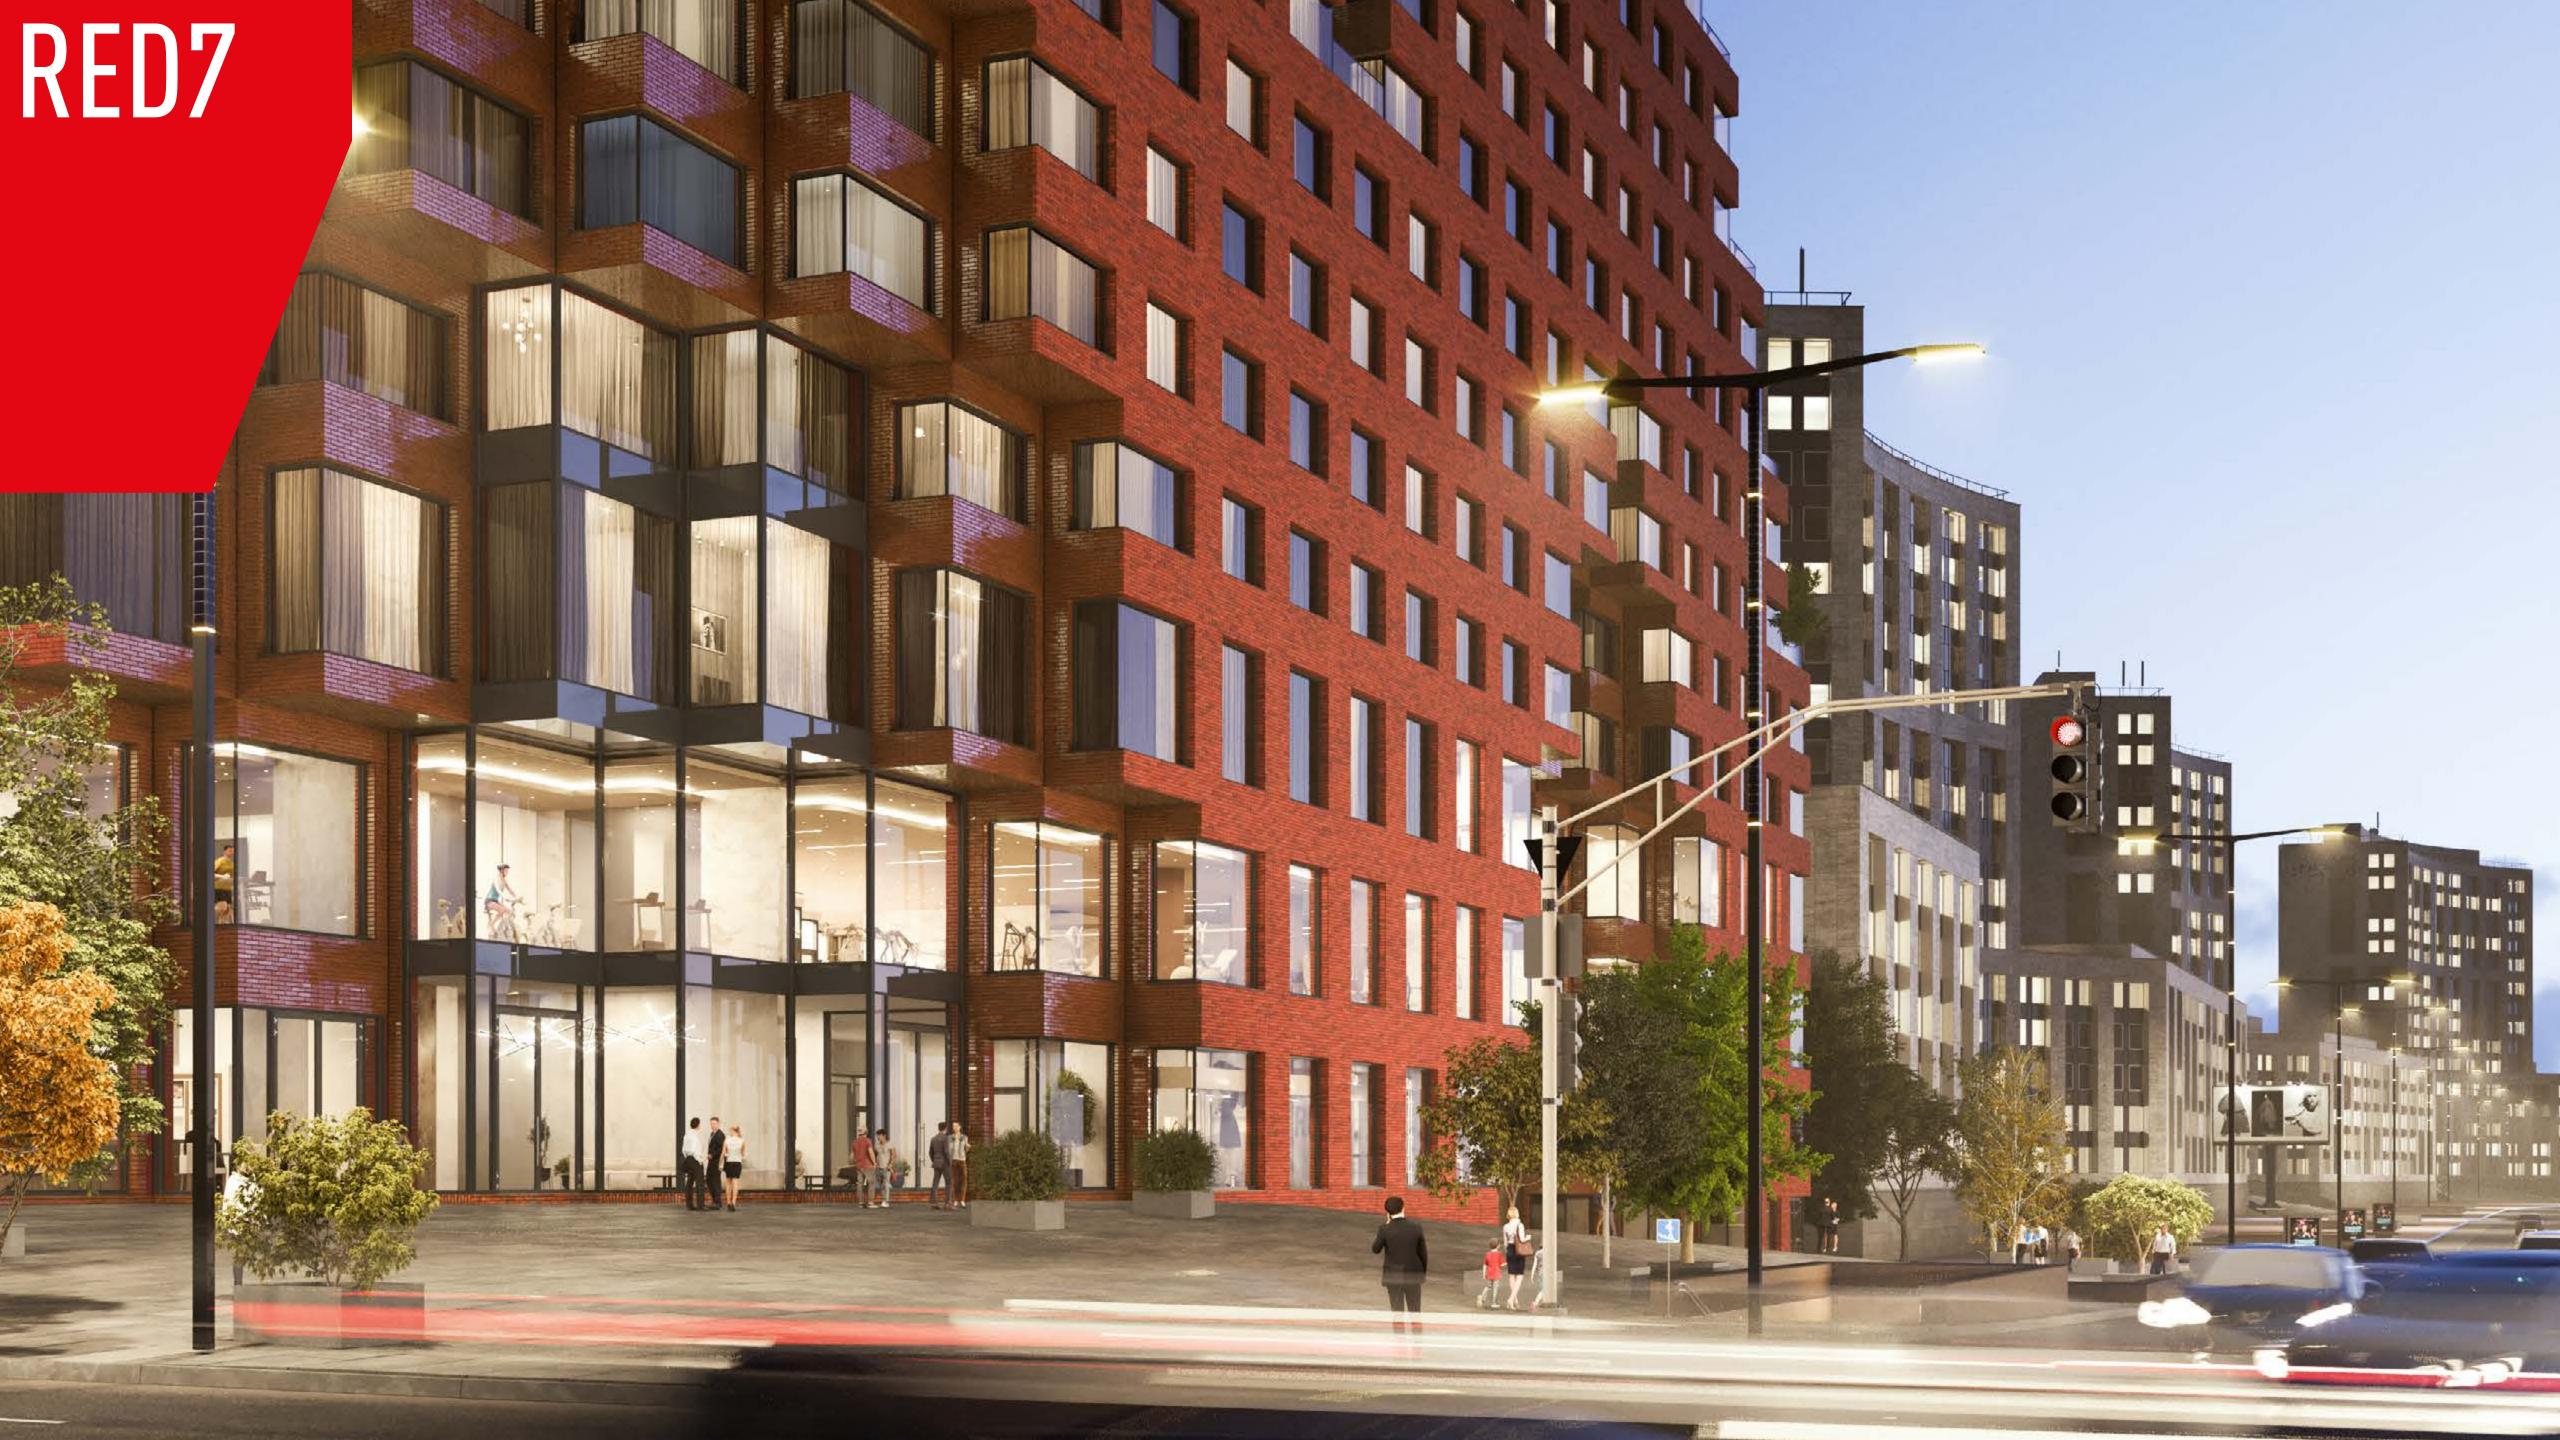

ision of Russian avant-garde and Stalinist architecture from a distant future.





Architecture studio MVRDV



ARCHITECTURAL AVANT-GARDE IN THE CENTER OF MOSCOW



289

APARTMENT WITH DESIGNER FINISHES

700

METERS TO THE BOULEVARD RING

16-19
FLOORS

3 500 M<sup>2</sup> FITNESS CENTER

6600<sub>M²</sub>
FOR INFRASTRUCTURE

UNDERGROUND LEVELS

46 200 M<sup>2</sup>
MULTIFUNCTIONAL SPACE

284
PLACES FOR CAR IN UNDERGROUND PARKING



RED7 BALCONIES AND TERRACES PROVIDE SOME OF THE MOST BREATHTAKING VIEWS OF MOSCOW CENTER







# APARTMENTS WITH A FINE FINISH

3,2-6,4M

**CEILING HEIGHT** 

WINDOW HEIGHT

2,1-6,4м

4

FINISHING STYLES

26,42-150m<sup>2</sup>

APARTMENT AREA

>20%

APARTMENTS HAVE
BALCONIES AND TERRACES

>60%

APARTMENTS HAVE PANORAMIC VIEWS



































#### INFRASTRUCTURE

The game changing RED7 ecosystem is tailored to bring residents' experience of comfort to the next level. All the services are available without the need to set your foot outside even once: a fitness club with a swimming pool, playrooms for kids, best groceries and personal tables in the restaurant on the ground floor. The public spaces are designed for communication, working, exercising and simply enjoying a good life. The remarkable looks of the lobby, the Sky-lounge and the parking lot are created by the Dutch interior-design expert Sabine Marcelis.





- a 3 500 square meters fitness center with a swimming pool
- 2 restaurants
- a café
- a premium grocery store
- smaller shops and other conveniences











### PUBLIC AREAS

RED7 – is way more than just an ap