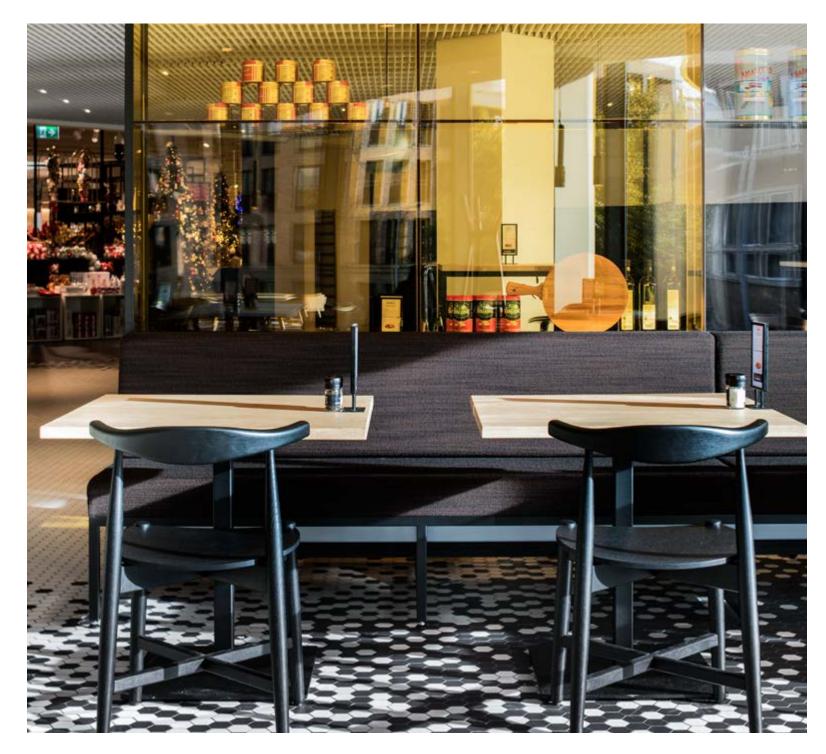

#### INFRASTRUCTURE

The game changing RED7 ecosystem is tailored to bring residents' experience of comfort to the next level. All the services are available without the need to set your foot outside even once: a fitness club with a swimming pool, playrooms for kids, best groceries and personal tables in the restaurant on the ground floor. The public spaces are designed for communication, working, exercising and simply enjoying a good life. The remarkable looks of the lobby, the Sky-lounge and the parking lot are created by the Dutch interior-design expert Sabine Marcelis.

- a 3 500 square meters fitness center with a swimming pool
- 2 restaurants
- a café
- a premium grocery store
- smaller shops and other conveniences