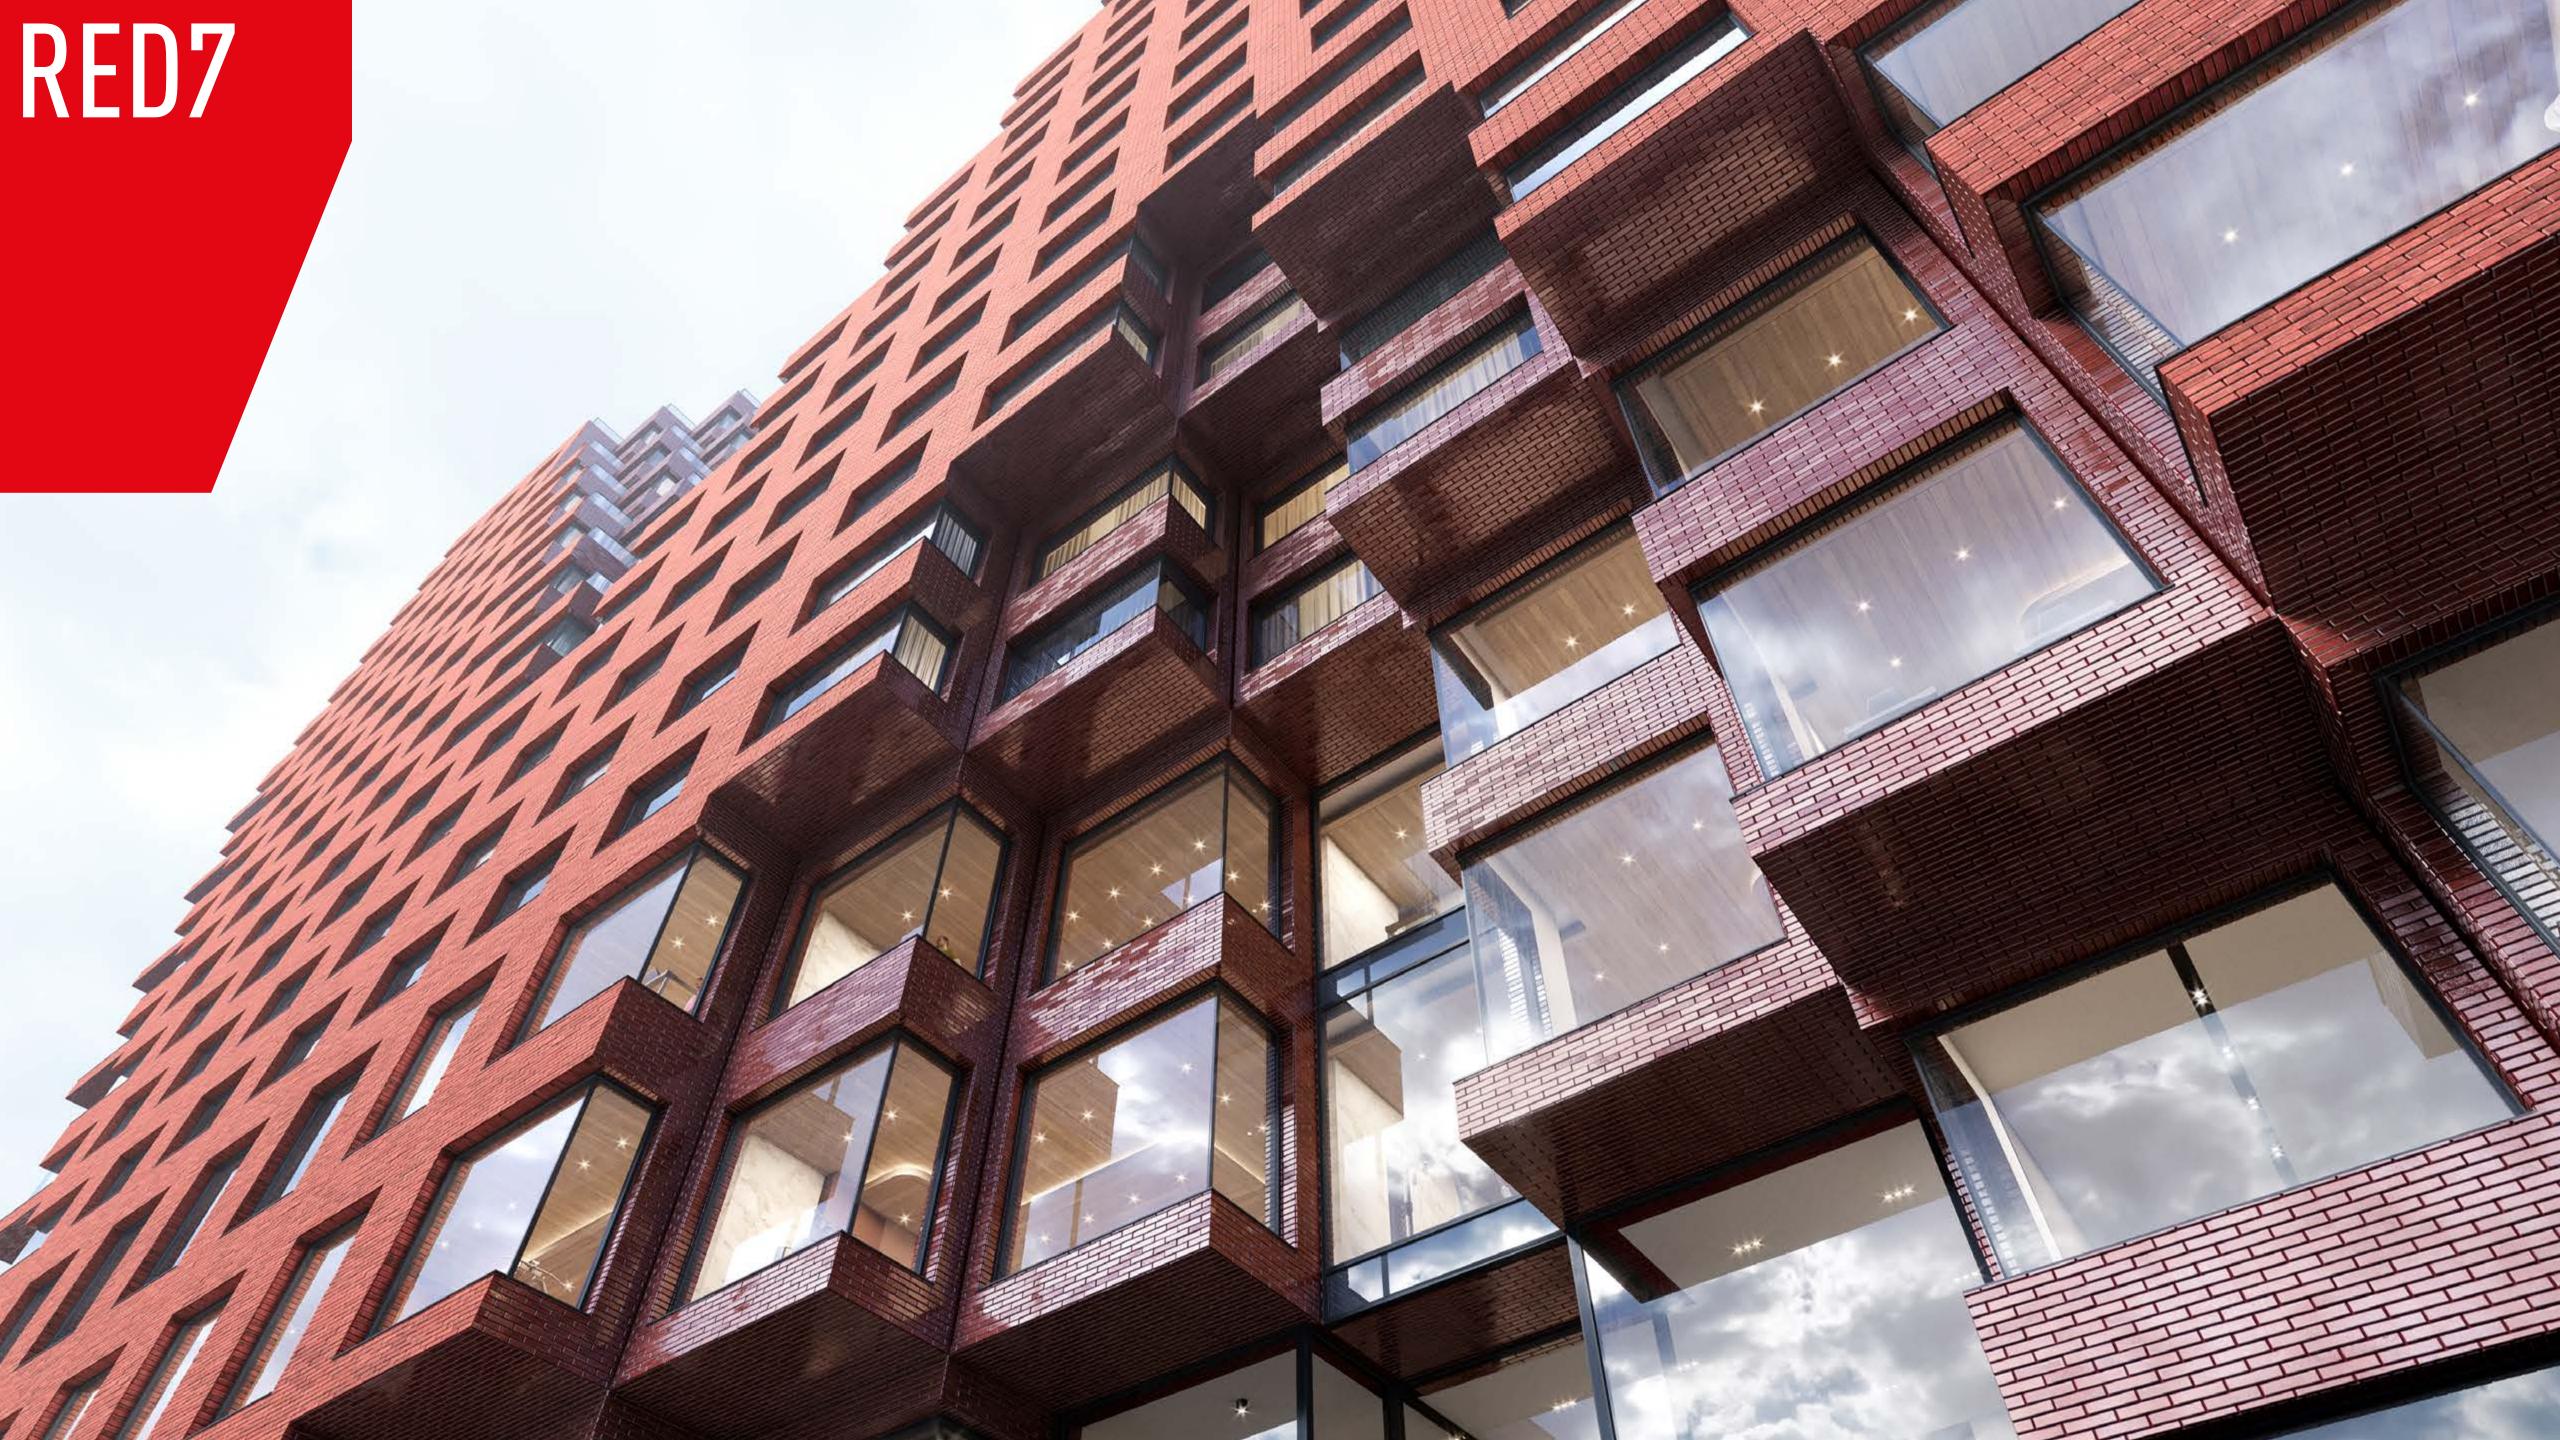

# RED7 - THE VERY FIRST RUSSIAN PROJECT BY THE WORLD RENOWN DUTCH ARCHITECTURE STUDIO "MVRDV"

Since 1991 the world renown MVRDV studio has been making its mark with progressive architecture masterpieces around the Globe: the Netherlands, France, Denmark, Spain, the US, Japan and China. And for the first time ever they are setting their foot in Russia with RED7 – a glorious vision of Russian avant-garde and Stalinist architecture from a distant future.

Architecture studio MVRDV

ARCHITECTURAL AVANT-GARDE IN THE CENTER OF MOSCOW

289

APARTMENT WITH DESIGNER FINISHES

700

METERS TO THE BOULEVARD RING

16-19
FLOORS

3 500 M<sup>2</sup> FITNESS CENTER

6600<sub>M²</sub>
FOR INFRASTRUCTURE

UNDERGROUND LEVELS

46 200 M<sup>2</sup>
MULTIFUNCTIONAL SPACE

284
PLACES FOR CAR IN UNDERGROUND PARKING

RED7 BALCONIES AND TERRACES PROVIDE SOME OF THE MOST BREATHTAKING VIEWS OF MOSCOW CENTER