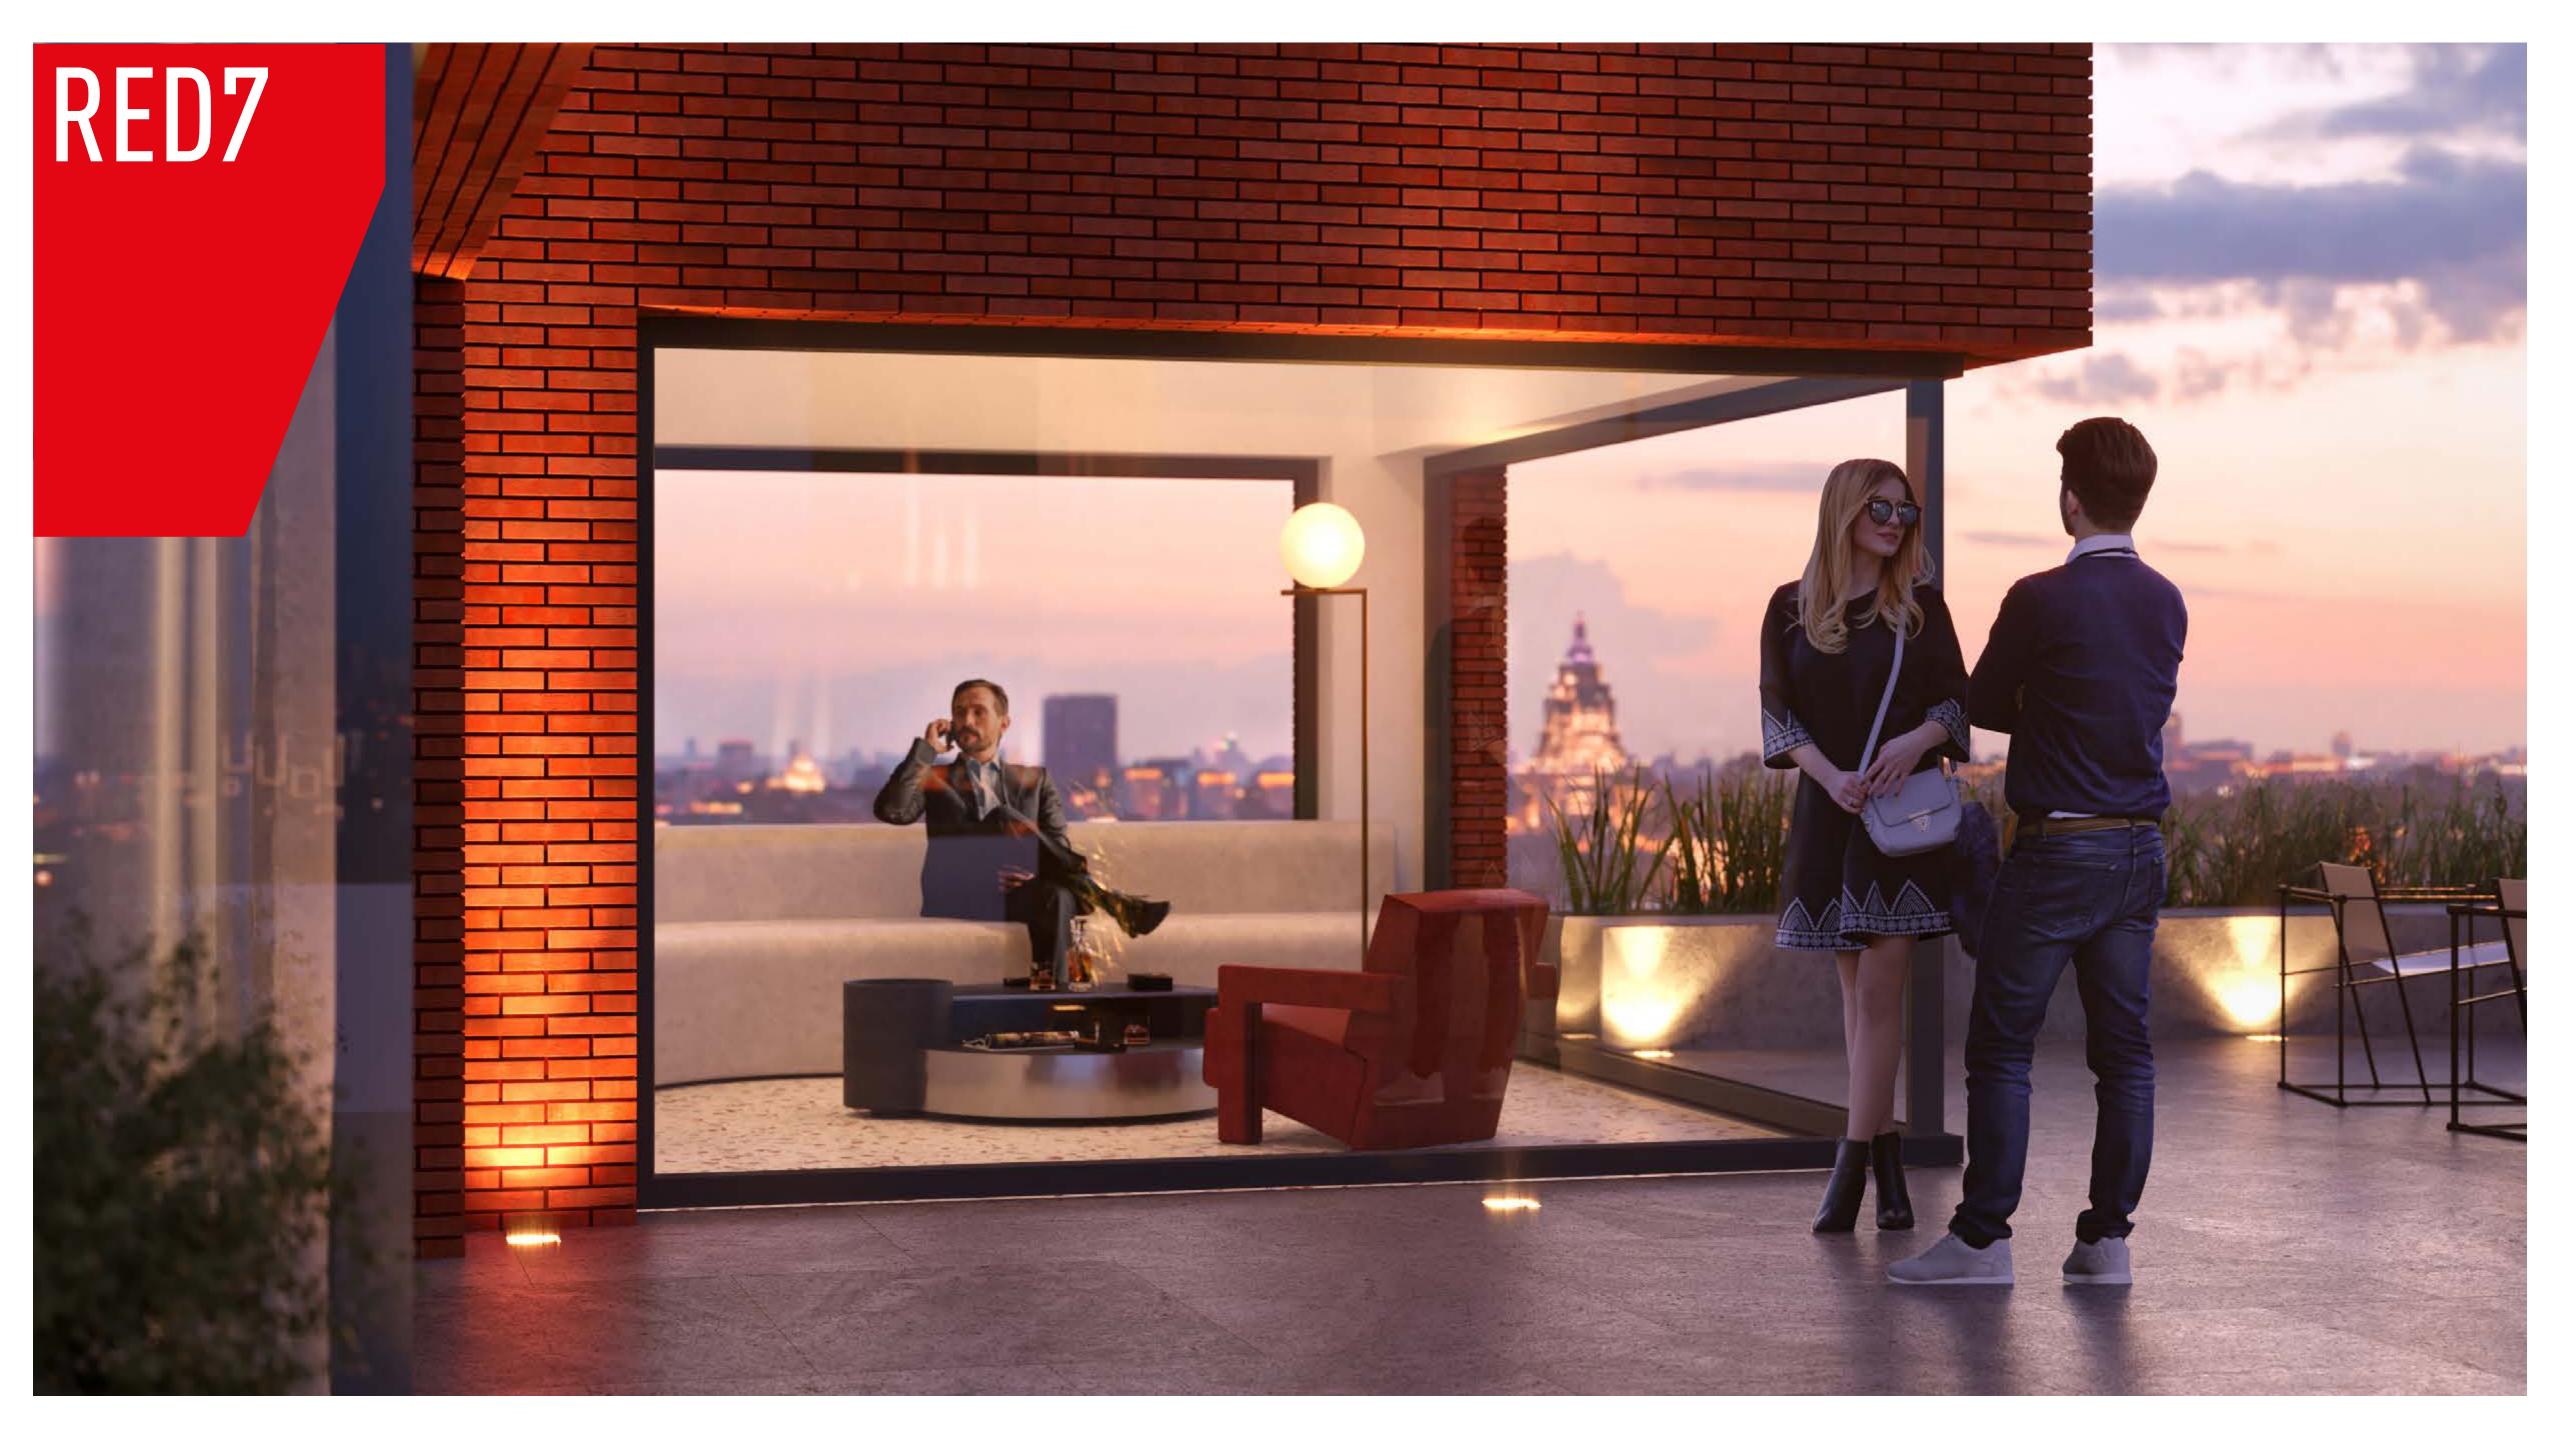

### PUBLIC AREAS

RED7 – is way more than just an apartment building. It's the future of residential and public areas, where functionality serves one single goal – the ultimate level of comfort. Experiencing it for the first time is quite a journey on its own, with colorful and vivid façade being but an appetising starter. The Sky-

lounge is a multifunctional club-space that includes a sports-site, a cinema, a coworking area, a cigar room and leisure areas with some exclusive landscape design. The open terrace facing a gorgeous view of Moscow is just the place for a cup of morning coffee or a glass of wine by the sunset.