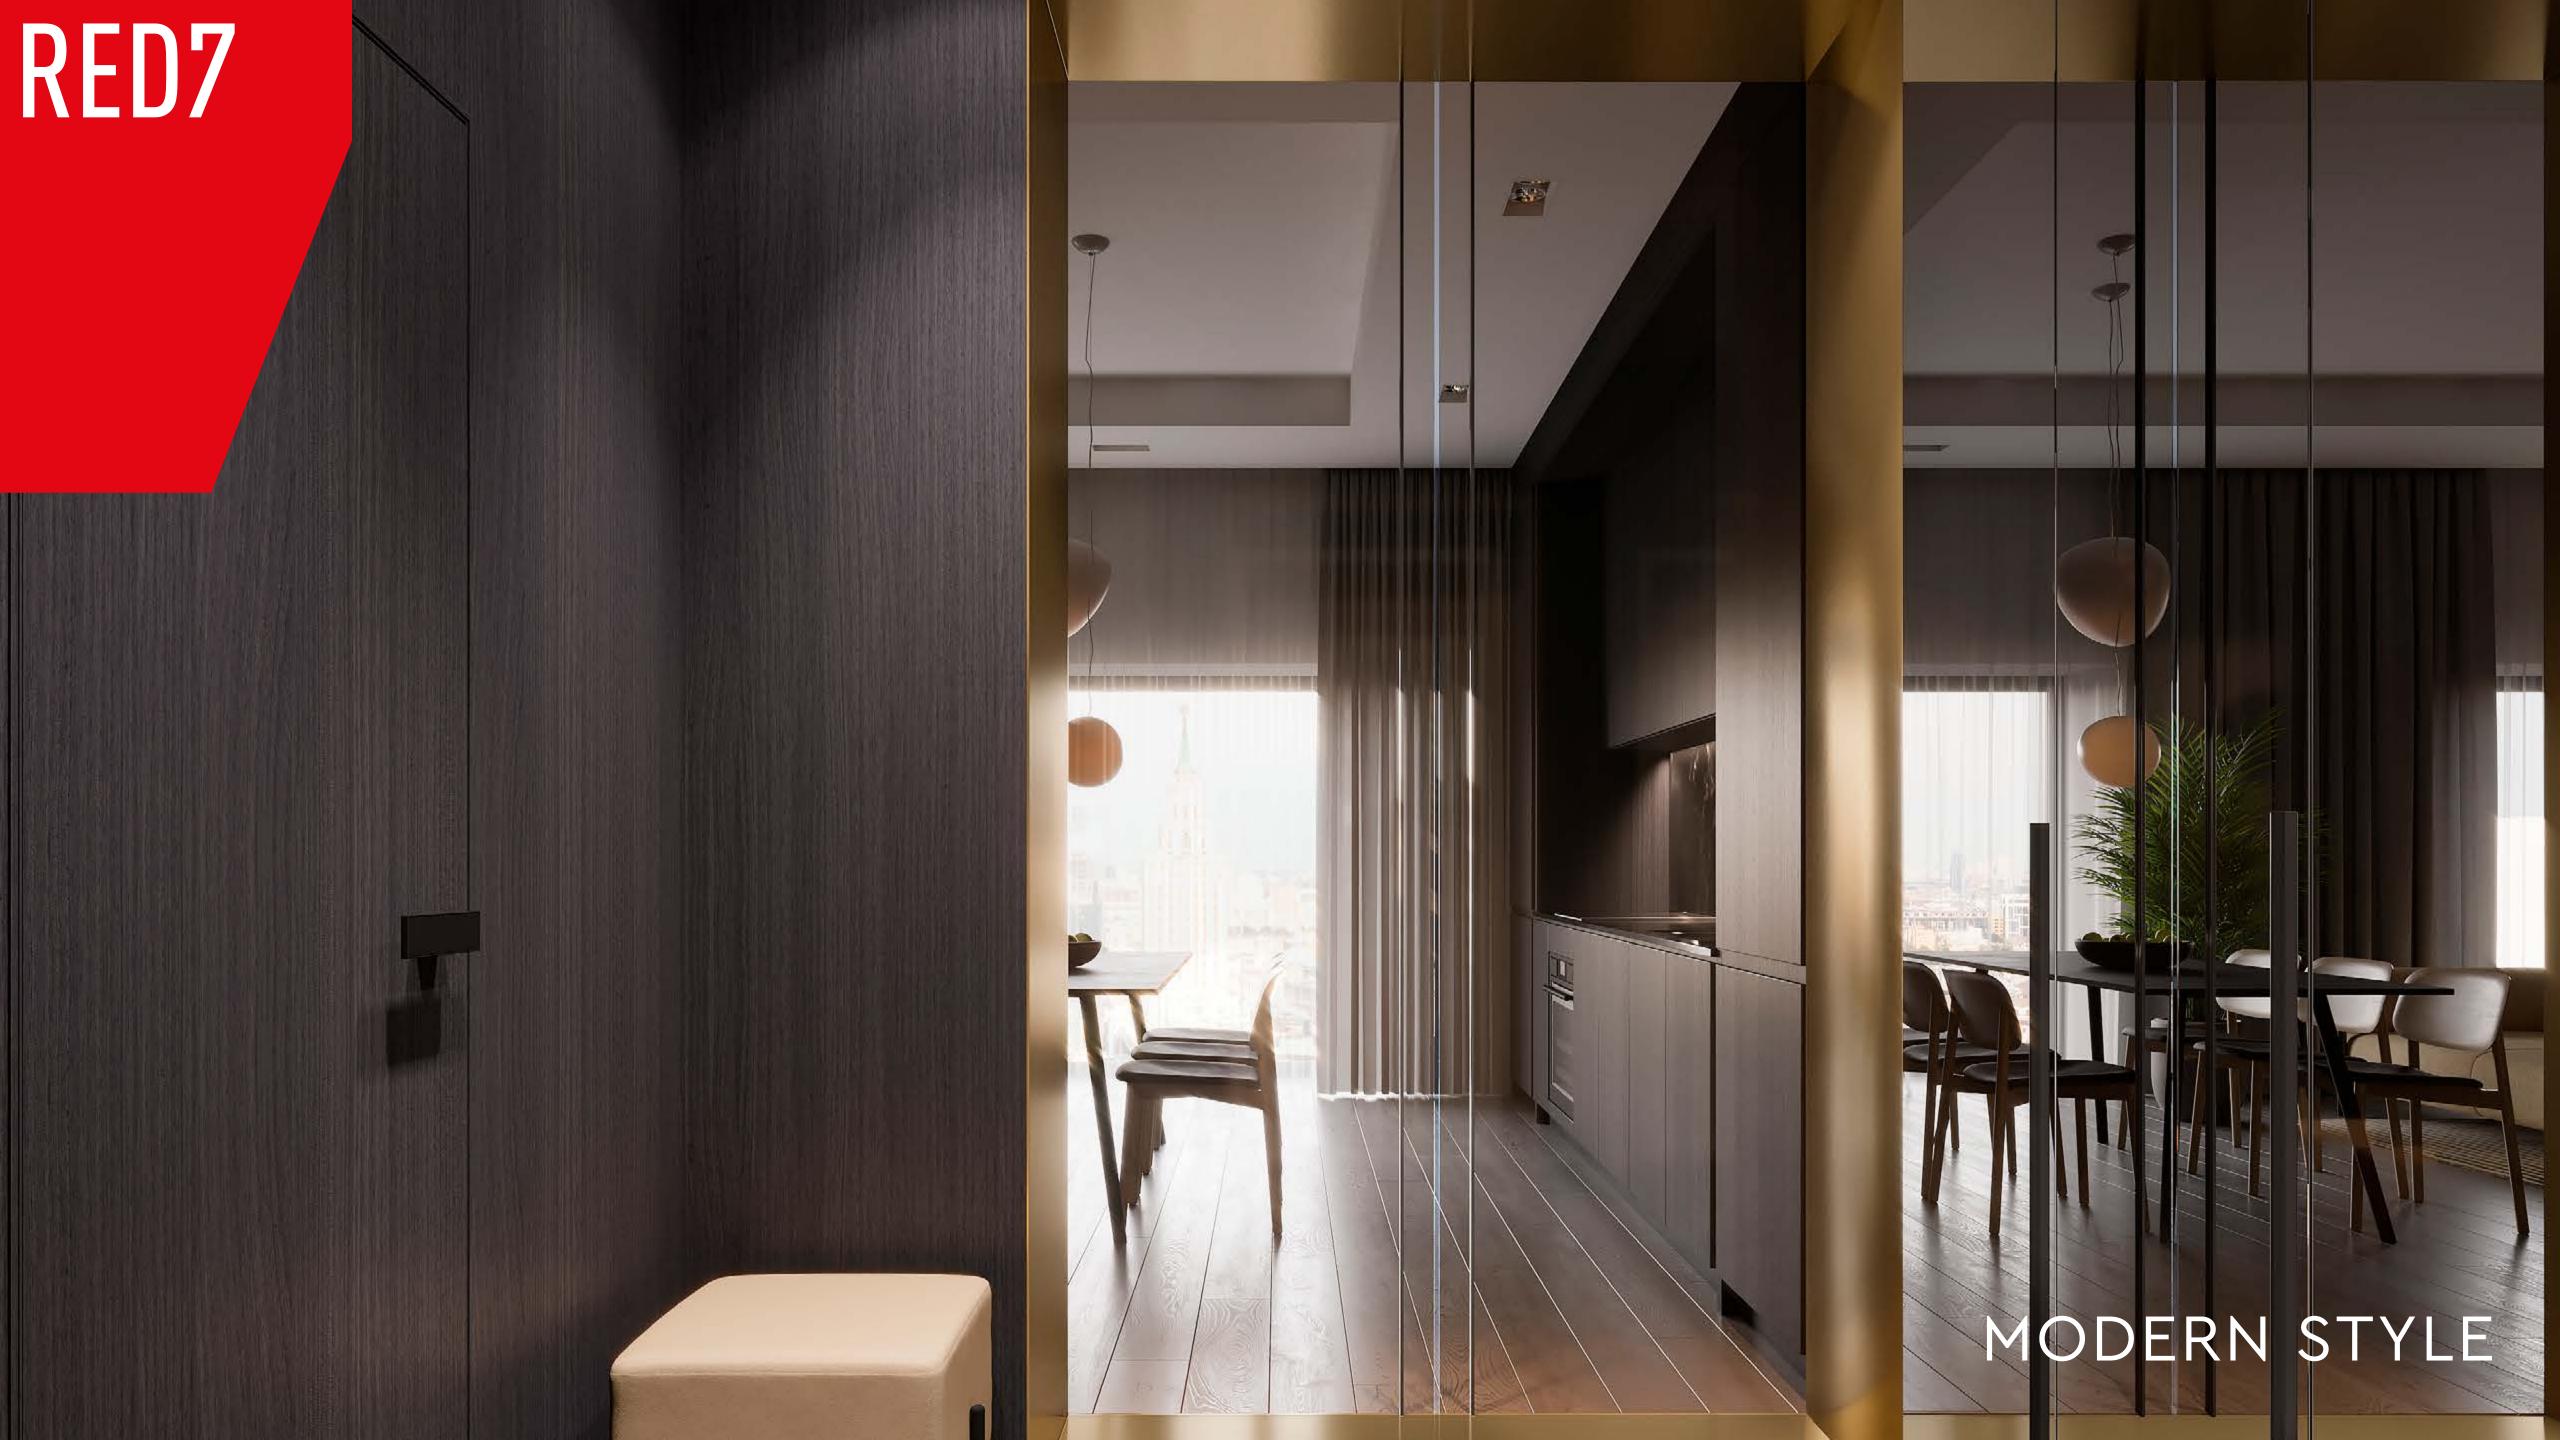

# APARTMENTS WITH A FINE FINISH

3,2-6,4M

**CEILING HEIGHT** 

WINDOW HEIGHT

2,1-6,4м

4

FINISHING STYLES

26,42-150m<sup>2</sup>

APARTMENT AREA

>20%

APARTMENTS HAVE
BALCONIES AND TERRACES

>60%

APARTMENTS HAVE PANORAMIC VIEWS