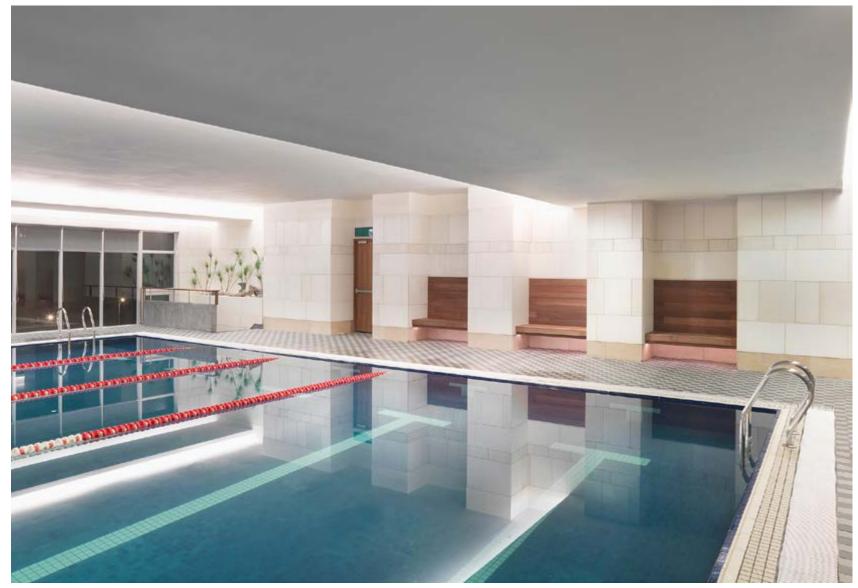

#### INFRASTRUCTURE

The game changing RED7 ecosystem is tailored to bring residents' experience of comfort to the next level. All the services are available without the need to set your foot outside even once: a fitness club with a swimming pool, playrooms for kids, best groceries and personal tables in the restaurant on the ground floor. The public spaces are designed for communication, working, exercising and simply enjoying a good life. The remarkable looks of the lobby, the Sky-lounge and the parking lot are created by the Dutch interior-design expert Sabine Marcelis.

- a 3 500 square meters fitness center with a swimming pool
- 2 restaurants
- a café
- a premium grocery store
- smaller shops and other conveniences