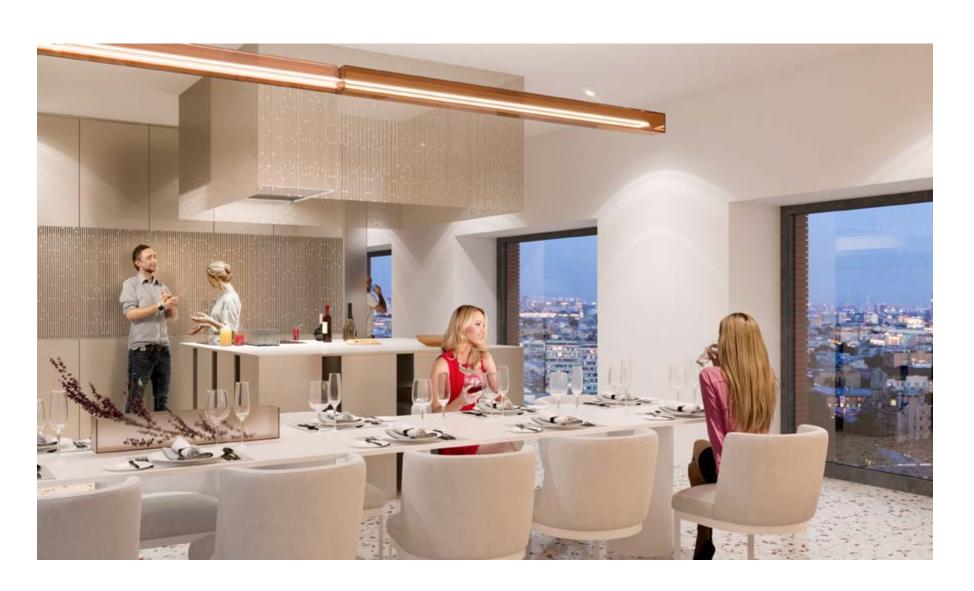

#### INFRASTRUCTURE

The game changing RED7 ecosystem is tailored to bring residents' experience of comfort to the next level. All the services are available without the need to set your foot outside even once: a fitness club with a swimming pool, playrooms for kids, best groceries and personal tables in the restaurant on the ground floor. The public spaces are designed for communication, working, exercising and simply enjoying a good life. The remarkable looks of the lobby, the Sky-lounge and the parking lot are created by the Dutch interior-design expert Sabine Marcelis.