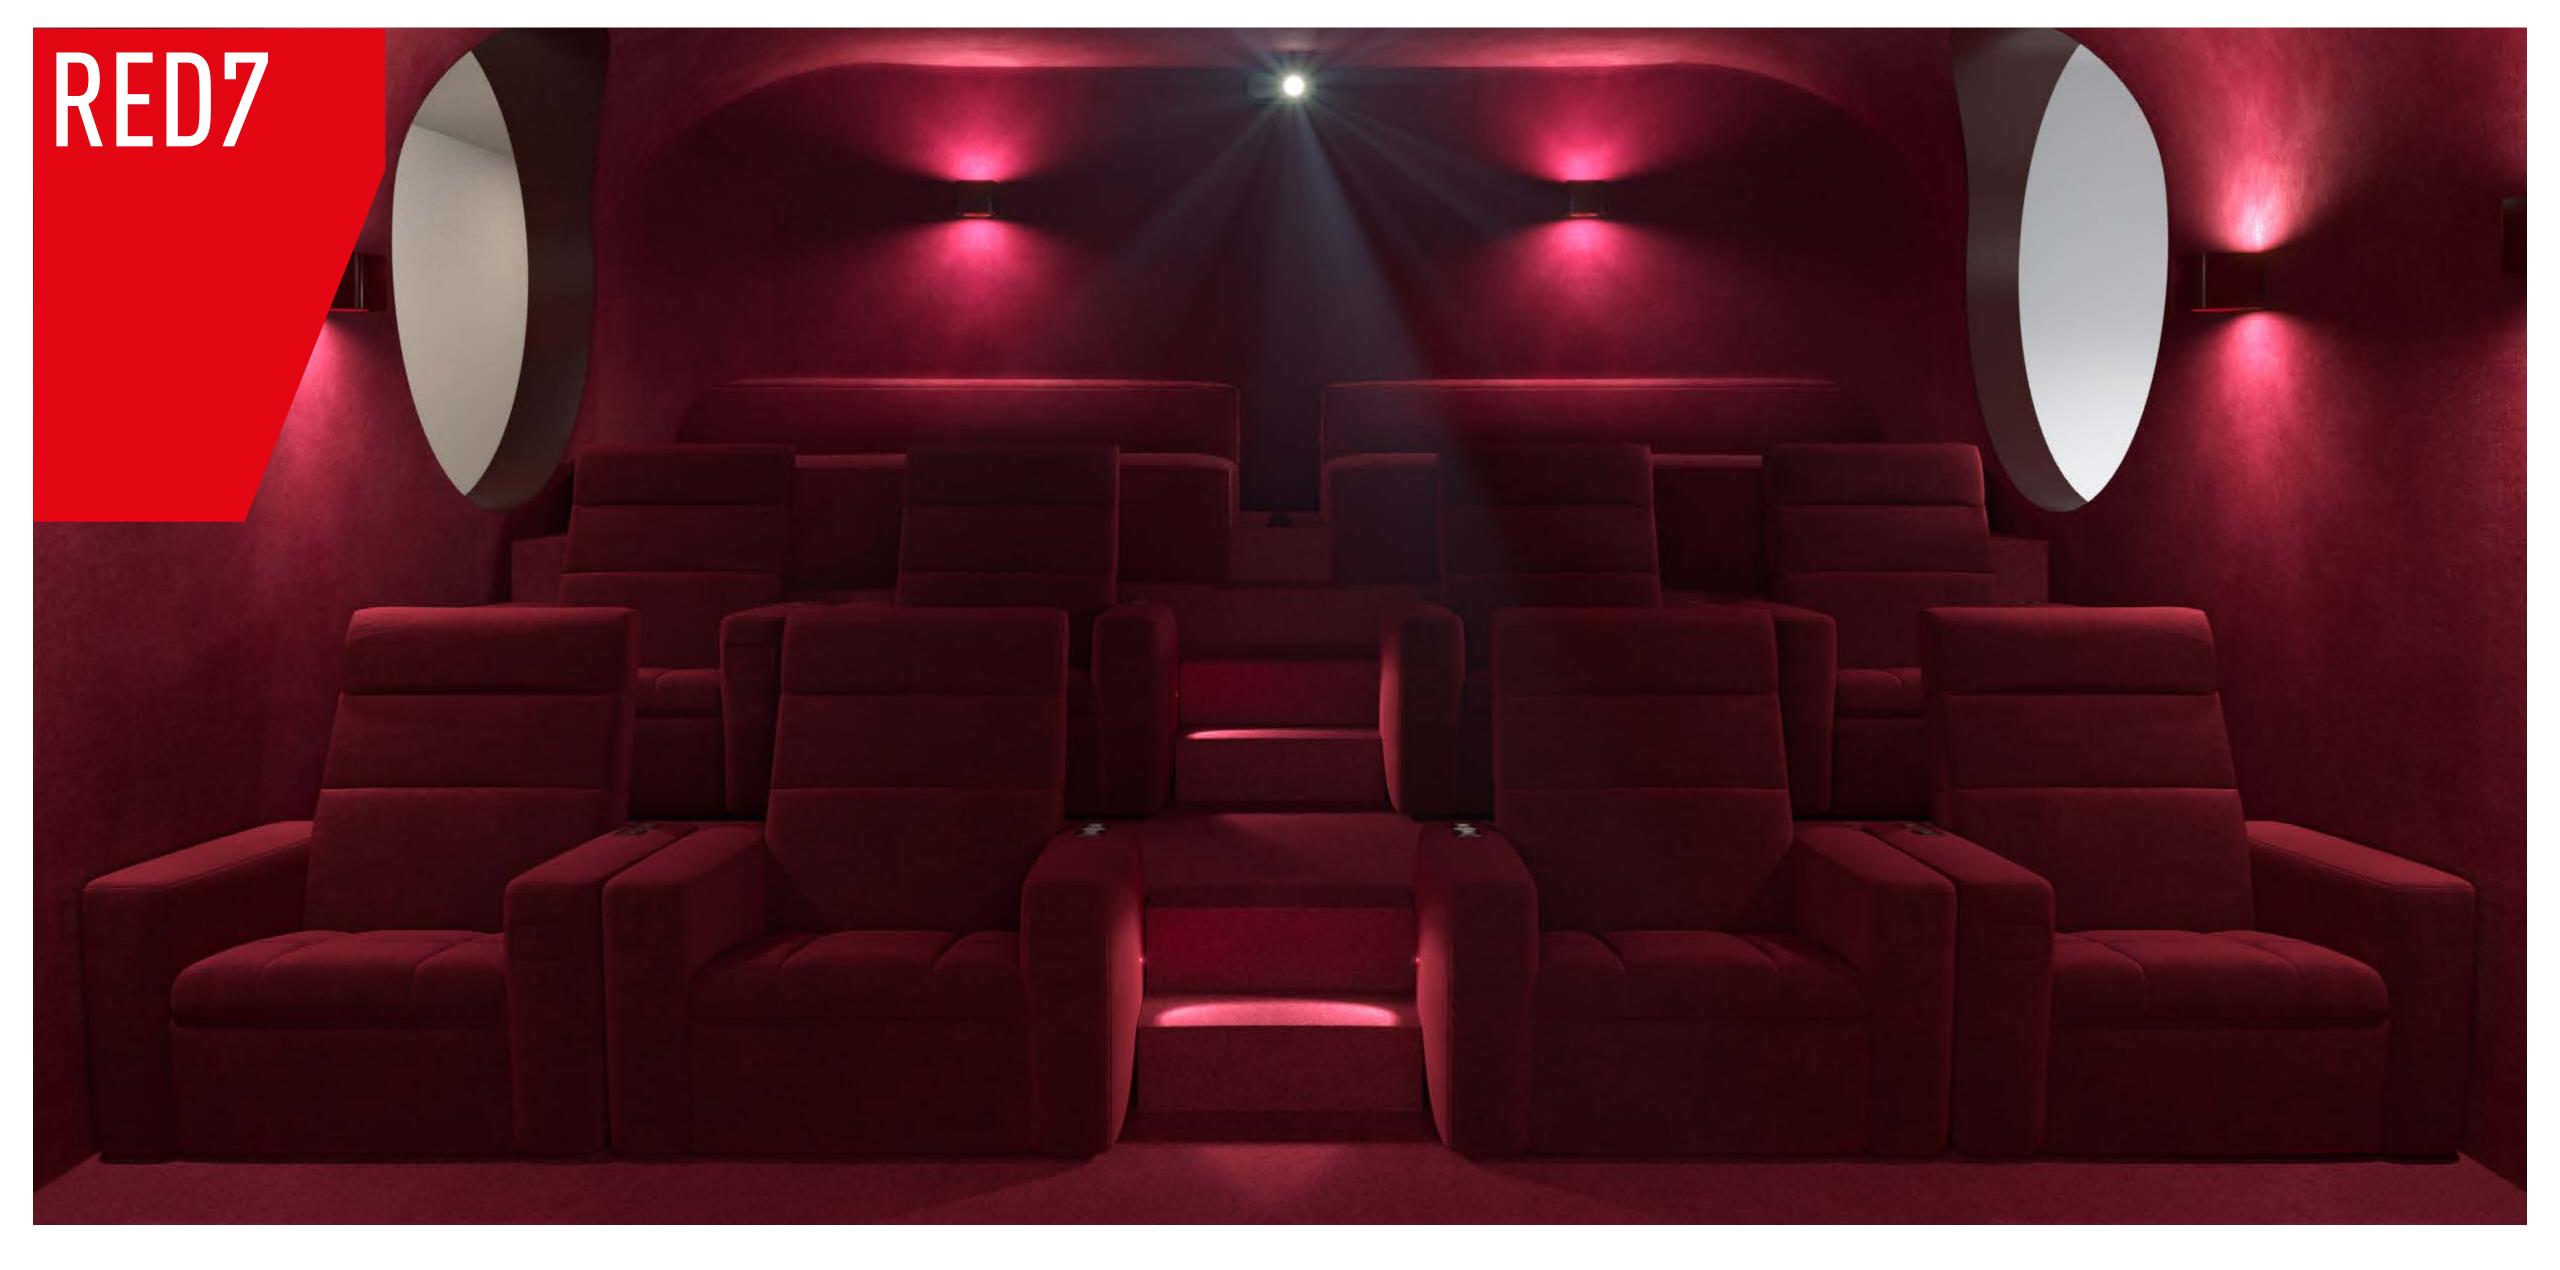

lounge is a multifunctional club-space that includes a sports-site, a cinema, a coworking area, a cigar room and leisure areas with some exclusive landscape design. The open terrace facing a gorgeous view of Moscow is just the place for a cup of morning coffee or a glass of wine by the sunset.

LOBBY - DESIGN BY SABINE MARCELIS

CINEMA - DESIGN BY SABINE MARCELIS

CIGAR ROOM - DESIGN BY SABINE MARCELIS

NURSERY