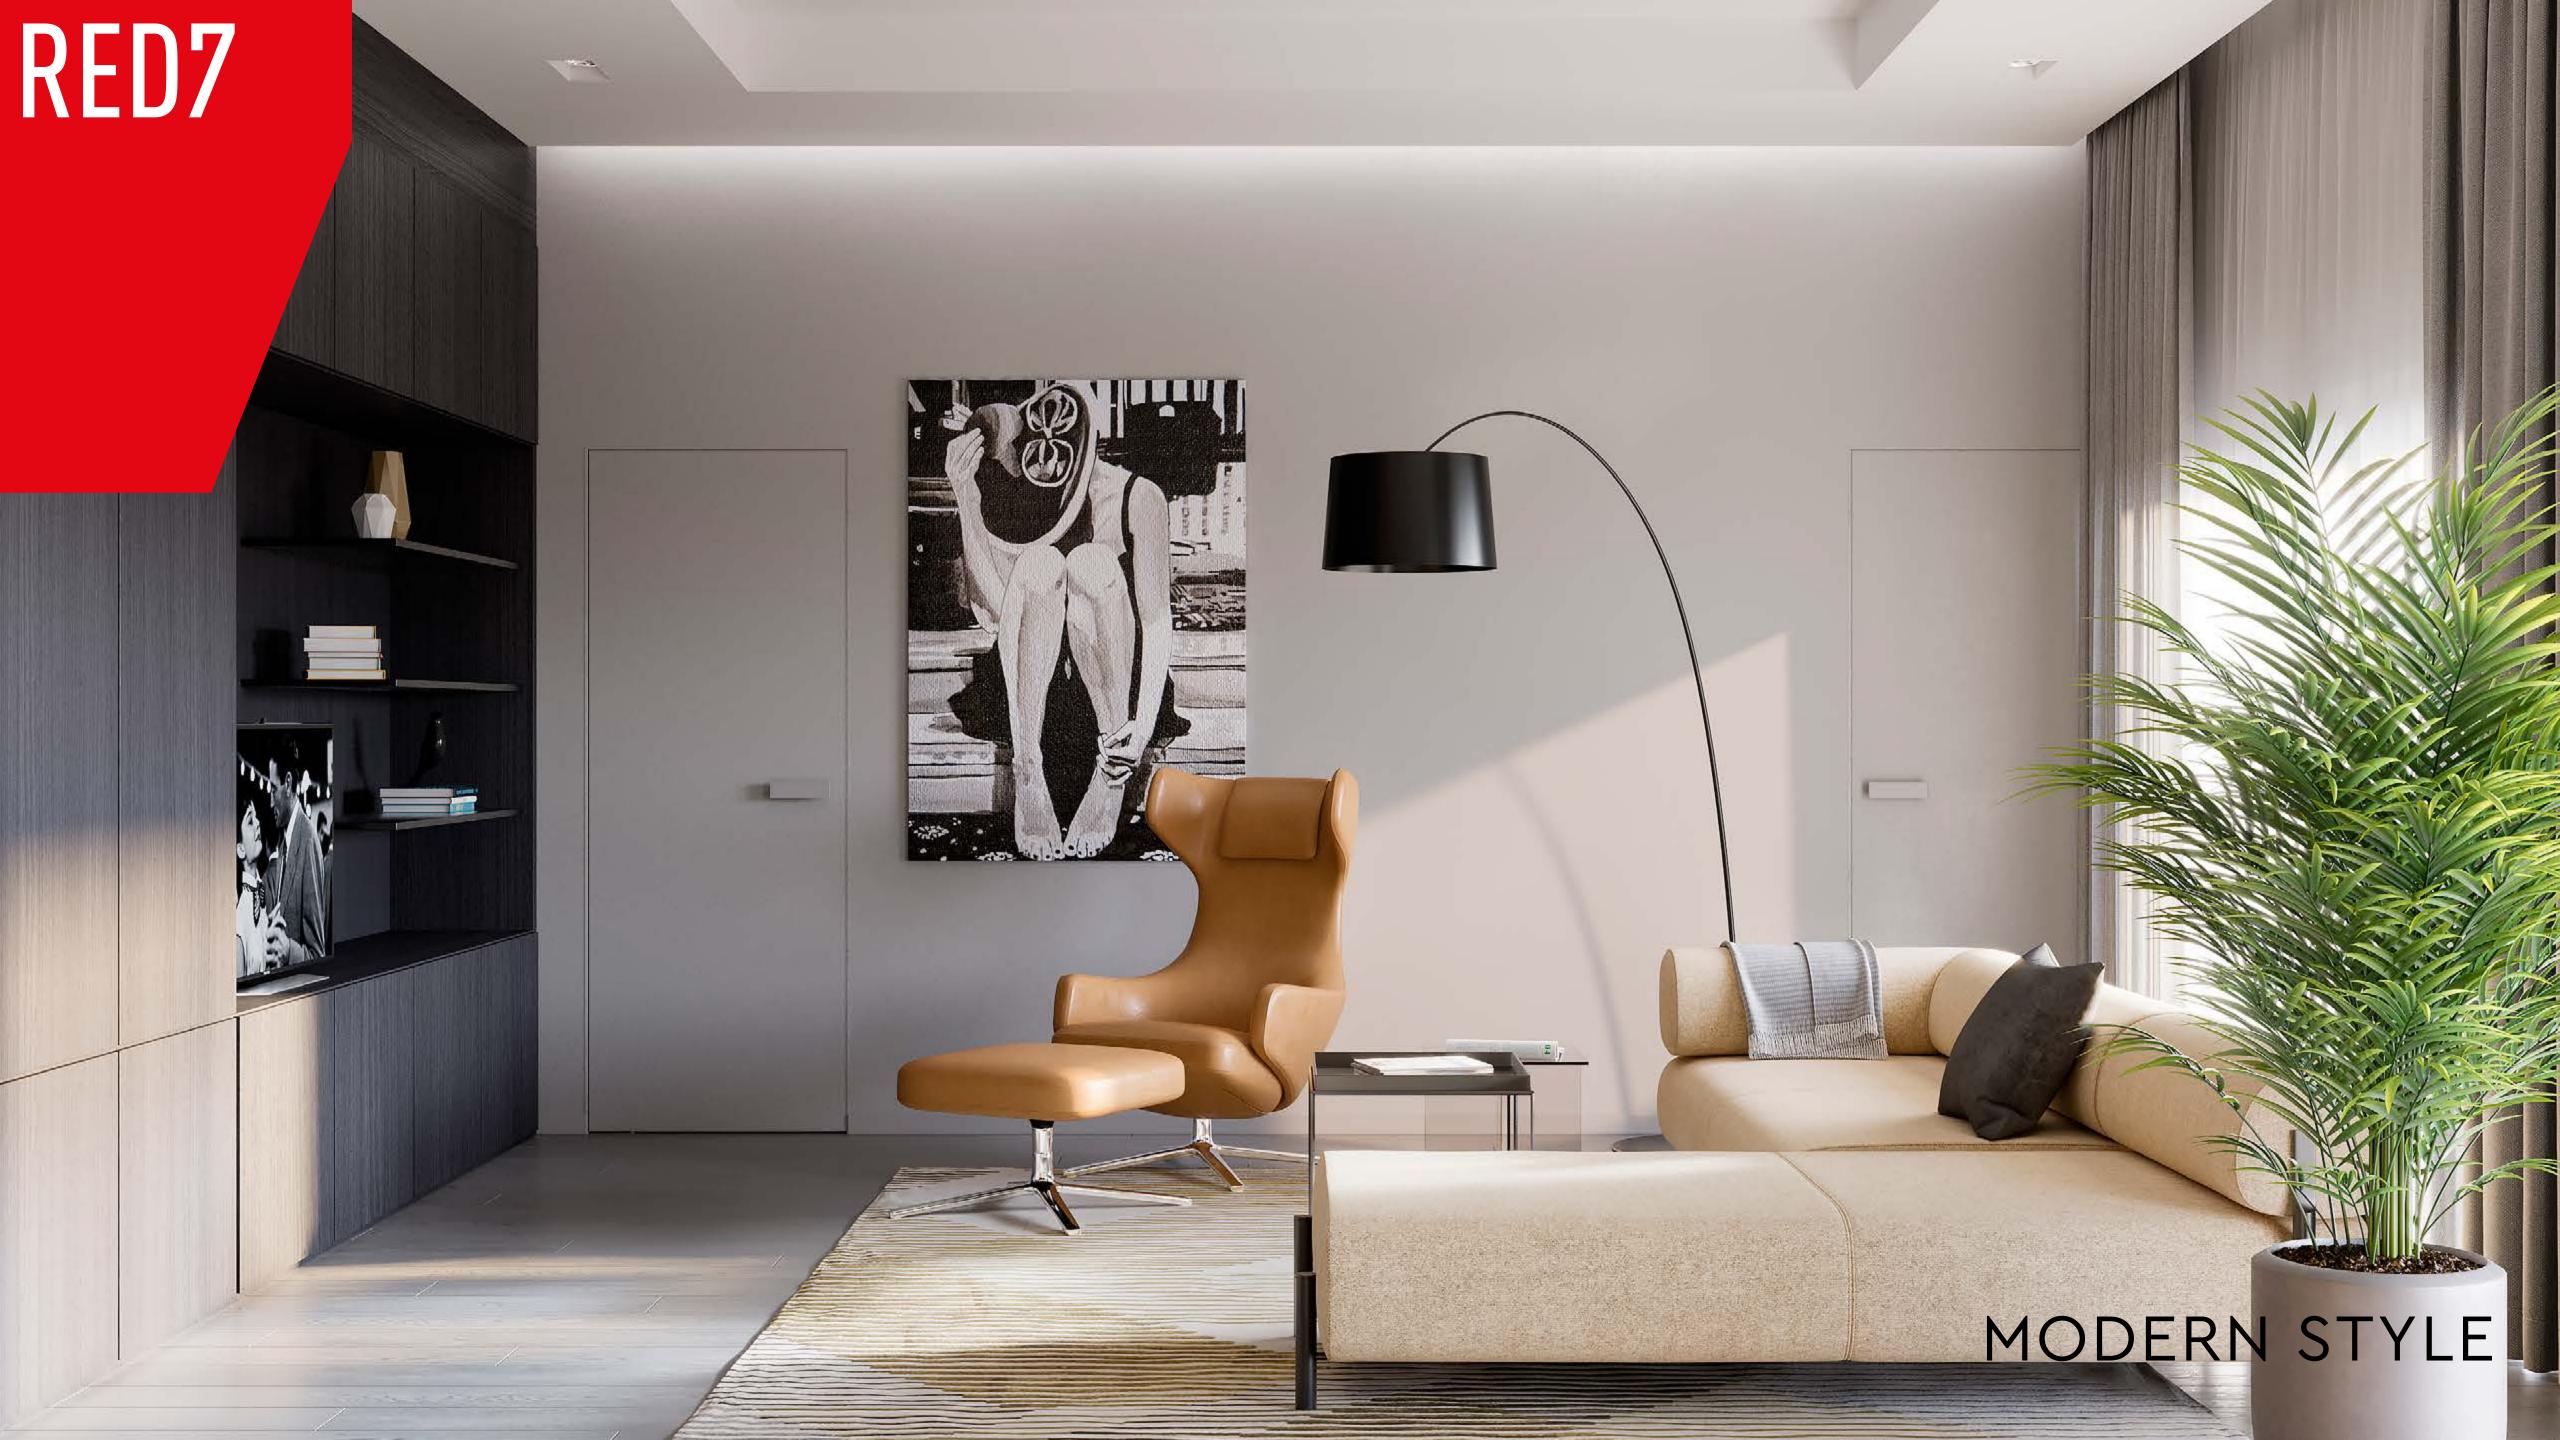

# APARTMENTS WITH A FINE FINISH

3,2-6,4M

**CEILING HEIGHT** 

WINDOW HEIGHT

2,1-6,4м

4

FINISHING STYLES

26,42-150m<sup>2</sup>

APARTMENT AREA

>20%

APARTMENTS HAVE
BALCONIES AND TERRACES

>60%

APARTMENTS HAVE PANORAMIC VIEWS