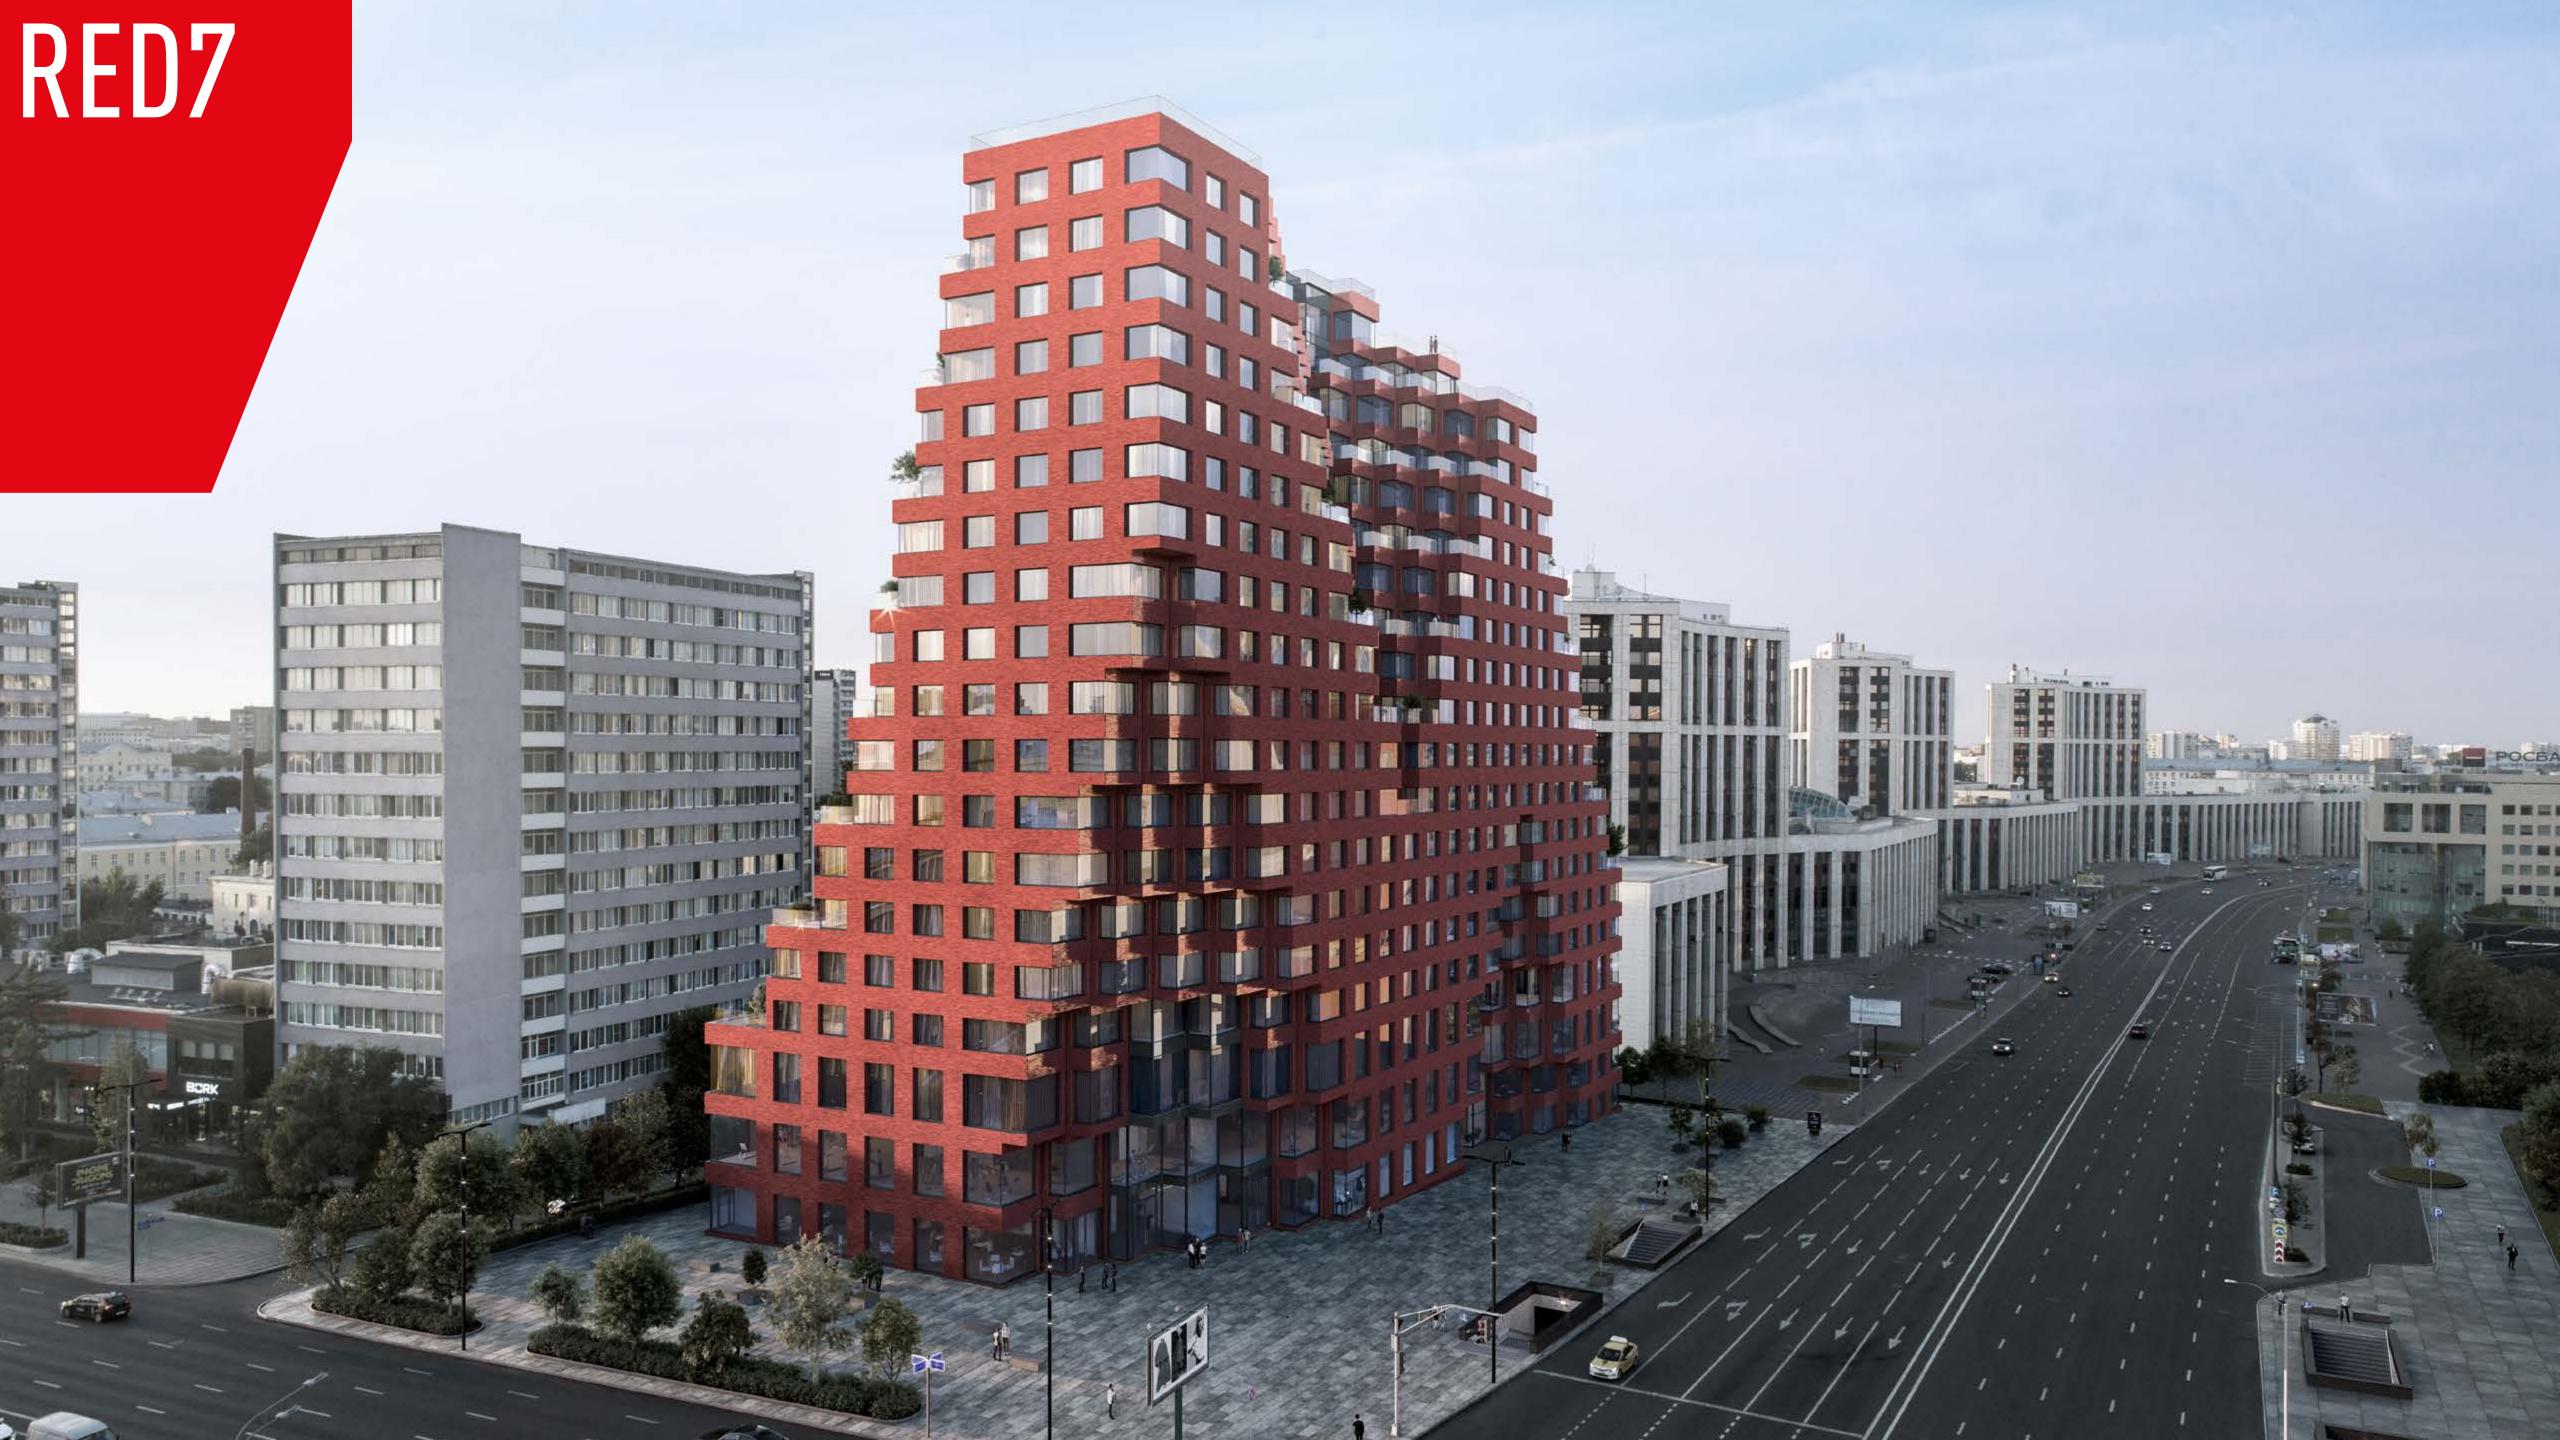

# RED7 - THE VERY FIRST RUSSIAN PROJECT BY THE WORLD RENOWN DUTCH ARCHITECTURE STUDIO "MVRDV"

Since 1991 the world renown MVRDV studio has been making its mark with progressive architecture masterpieces around the Globe: the Netherlands, France, Denmark, Spain, the US, Japan and China. And for the first time ever they are setting their foot in Russia with RED7 – a glorious vision of Russian avant-garde and Stalinist architecture from a distant future.

Architecture studio MVRDV

ARCHITECTURAL AVANT-GARDE IN THE CENTER OF MOSCOW

289

APARTMENT WITH DESIGNER FINISHES

700

METERS TO THE BOULEVARD RING

16-19
FLOORS

3 500 M<sup>2</sup> FITNESS CENTER

6600<sub>M²</sub>
FOR INFRASTRUCTURE

UNDERGROUND LEVELS

46 200 M<sup>2</sup>
MULTIFUNCTIONAL SPACE

284
PLACES FOR CAR IN UNDERGROUND PARKING

RED7 BALCONIES AND TERRACES PROVIDE SOME OF THE MOST BREATHTAKING VIEWS OF MOSCOW CENTER