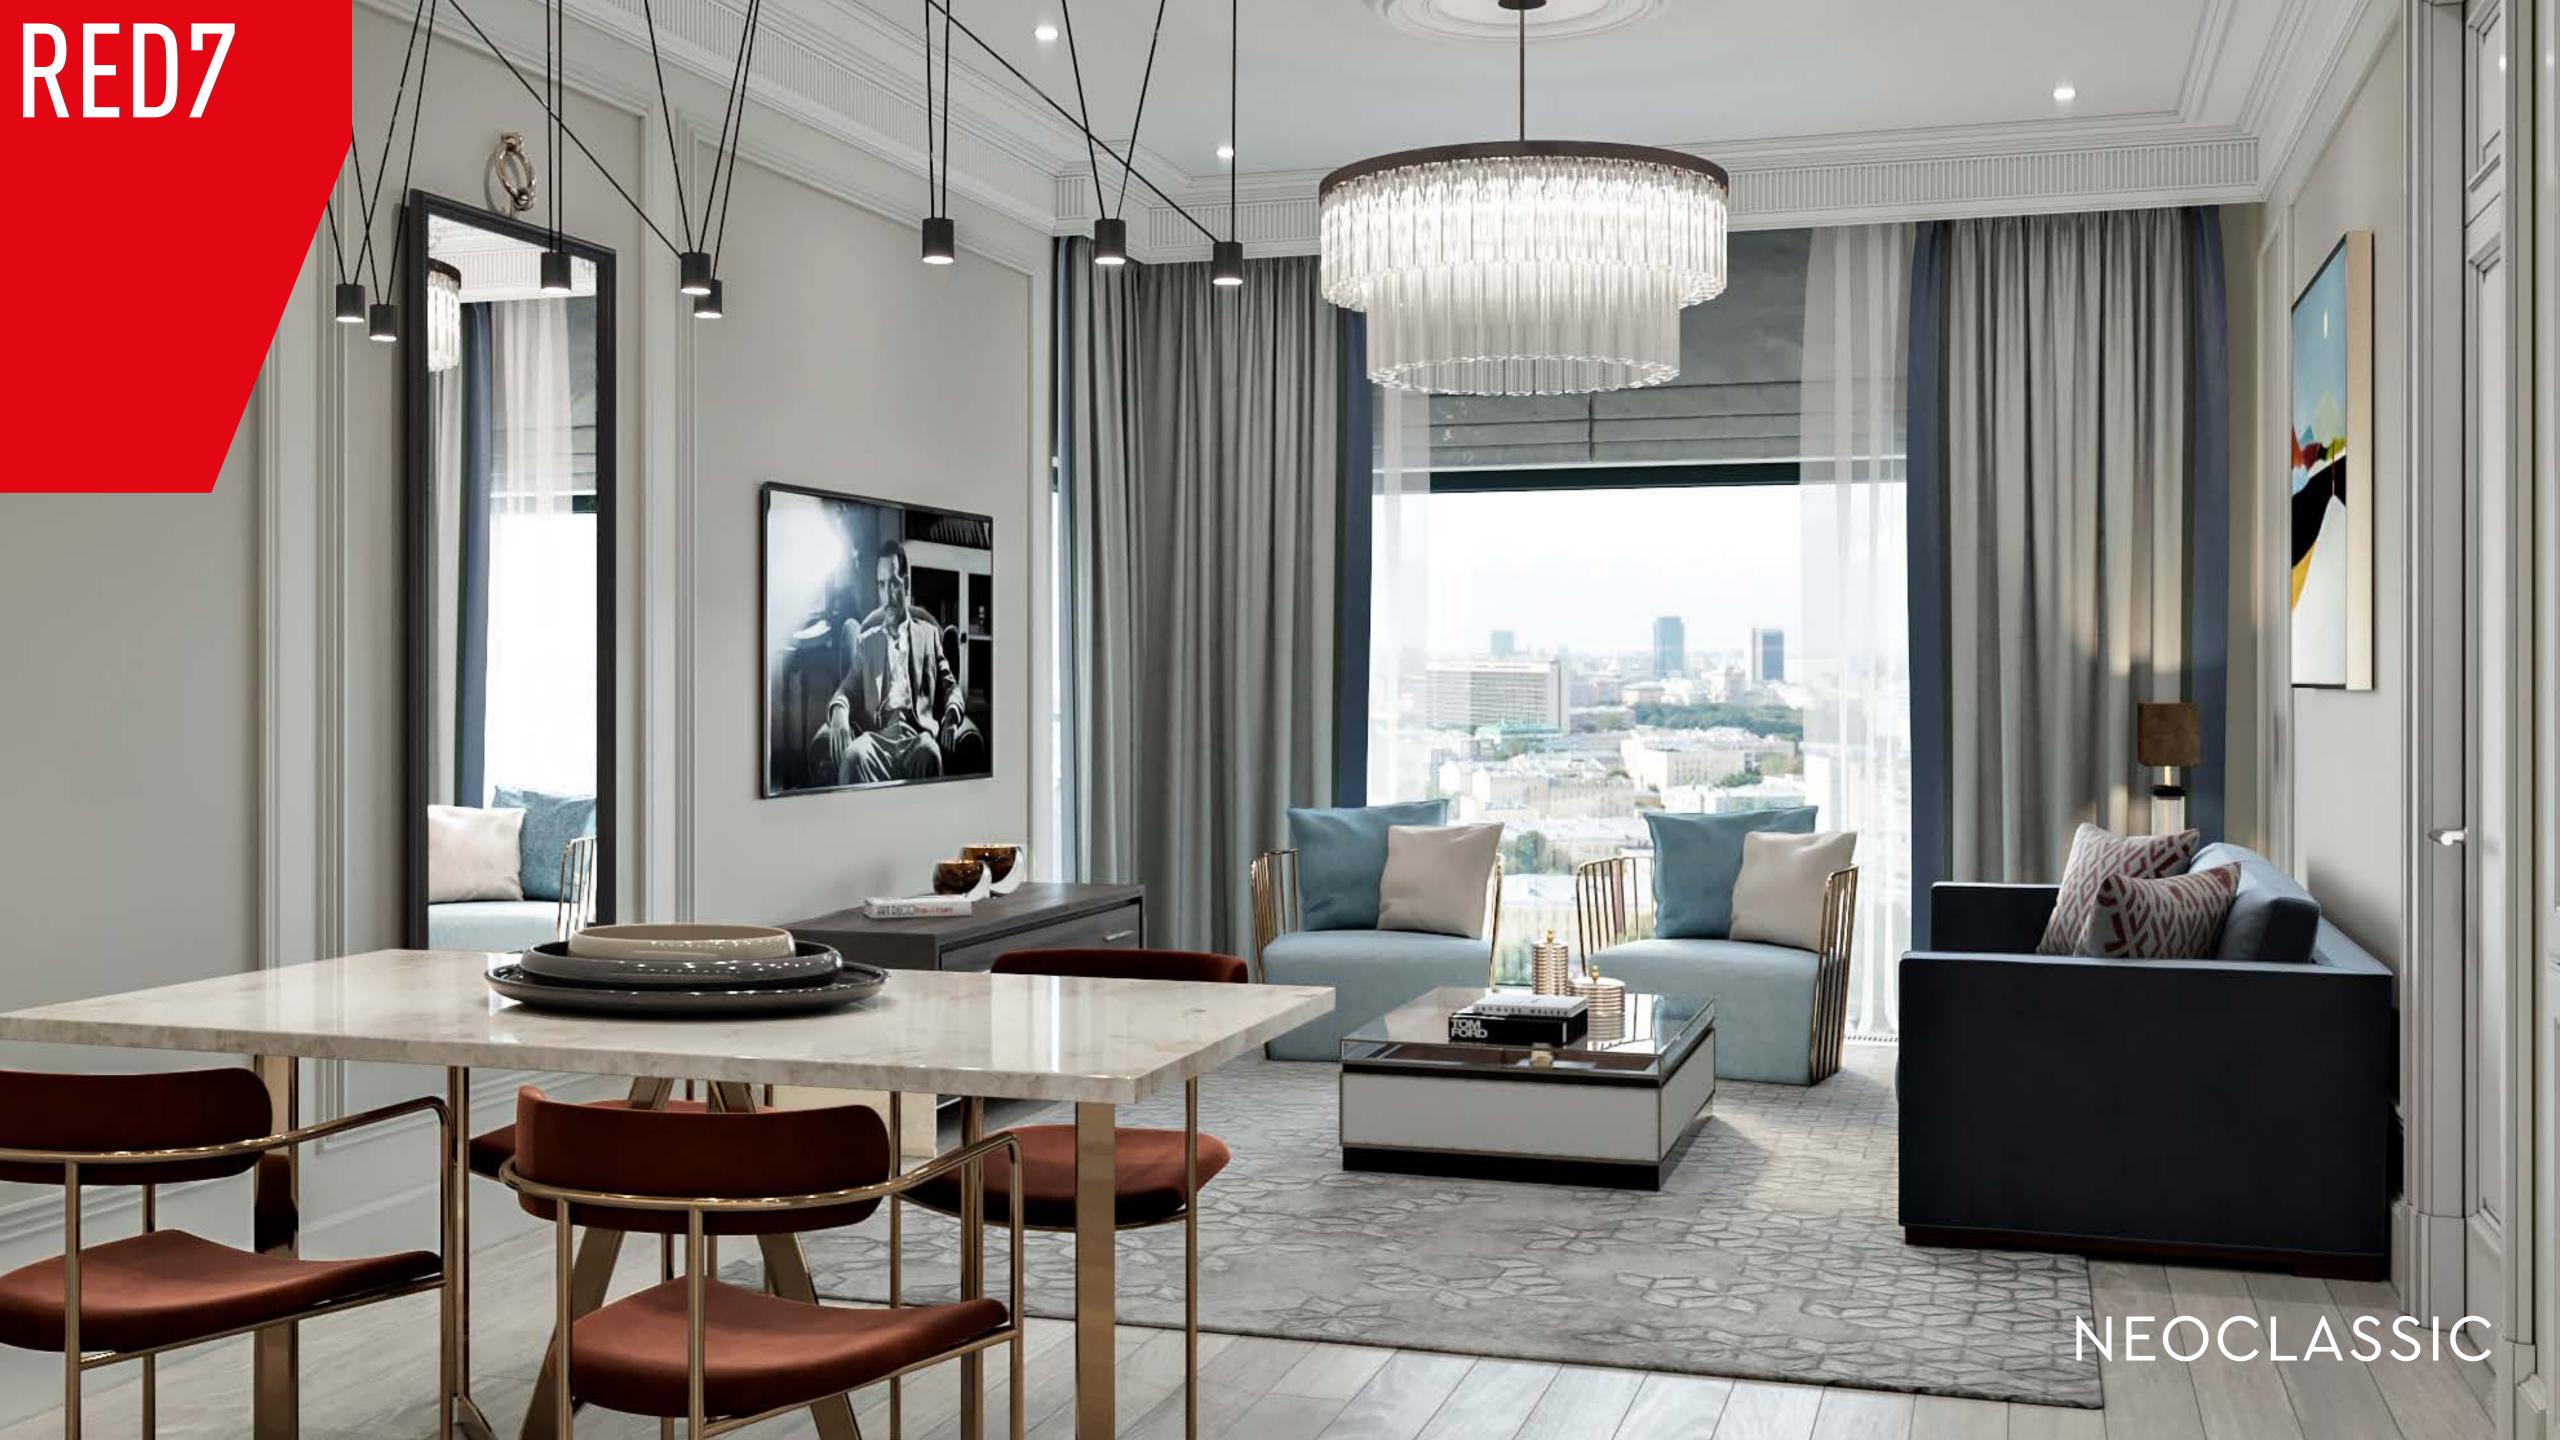

# APARTMENTS WITH A FINE FINISH

3,2-6,4M

**CEILING HEIGHT** 

WINDOW HEIGHT

2,1-6,4м

4

FINISHING STYLES

26,42-150m<sup>2</sup>

APARTMENT AREA

>20%

APARTMENTS HAVE
BALCONIES AND TERRACES

>60%

APARTMENTS HAVE PANORAMIC VIEWS