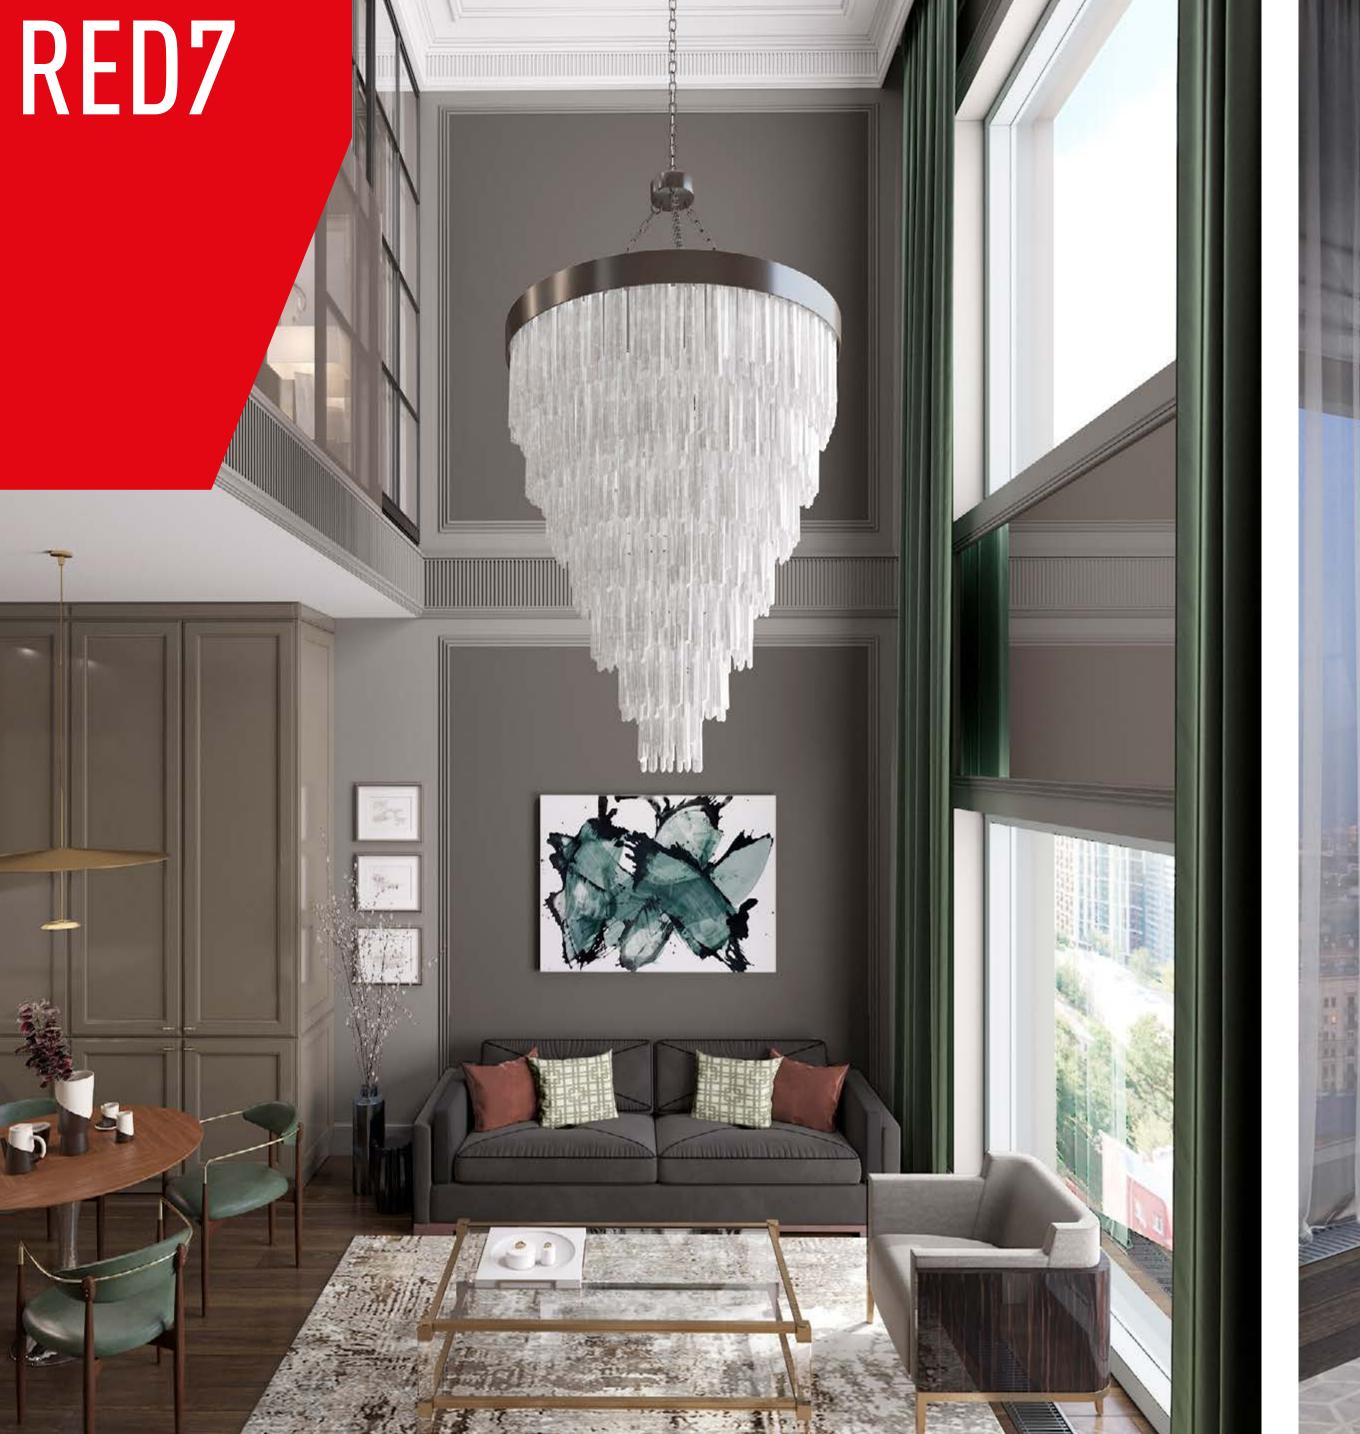

#### INFRASTRUCTURE

The game changing RED7 ecosystem is tailored to bring residents' experience of comfort to the next level. All the services are available without the need to set your foot outside even once: a fitness club with a swimming pool, playrooms for kids, best groceries and personal tables in the restaurant on the ground floor. The public spaces are designed for communication, working, exercising and simply enjoying a good life. The remarkable looks of the lobby, the Sky-lounge and the parking lot are created by the Dutch interior-design expert Sabine Marcelis.

lounge is a multifunctional club-space that includes a sports-site, a cinema, a coworking area, a cigar room and leisure areas with some exclusive landscape design. The open terrace facing a gorgeous view of Moscow is just the place for a cup of morning coffee or a glass of wine by the sunset.