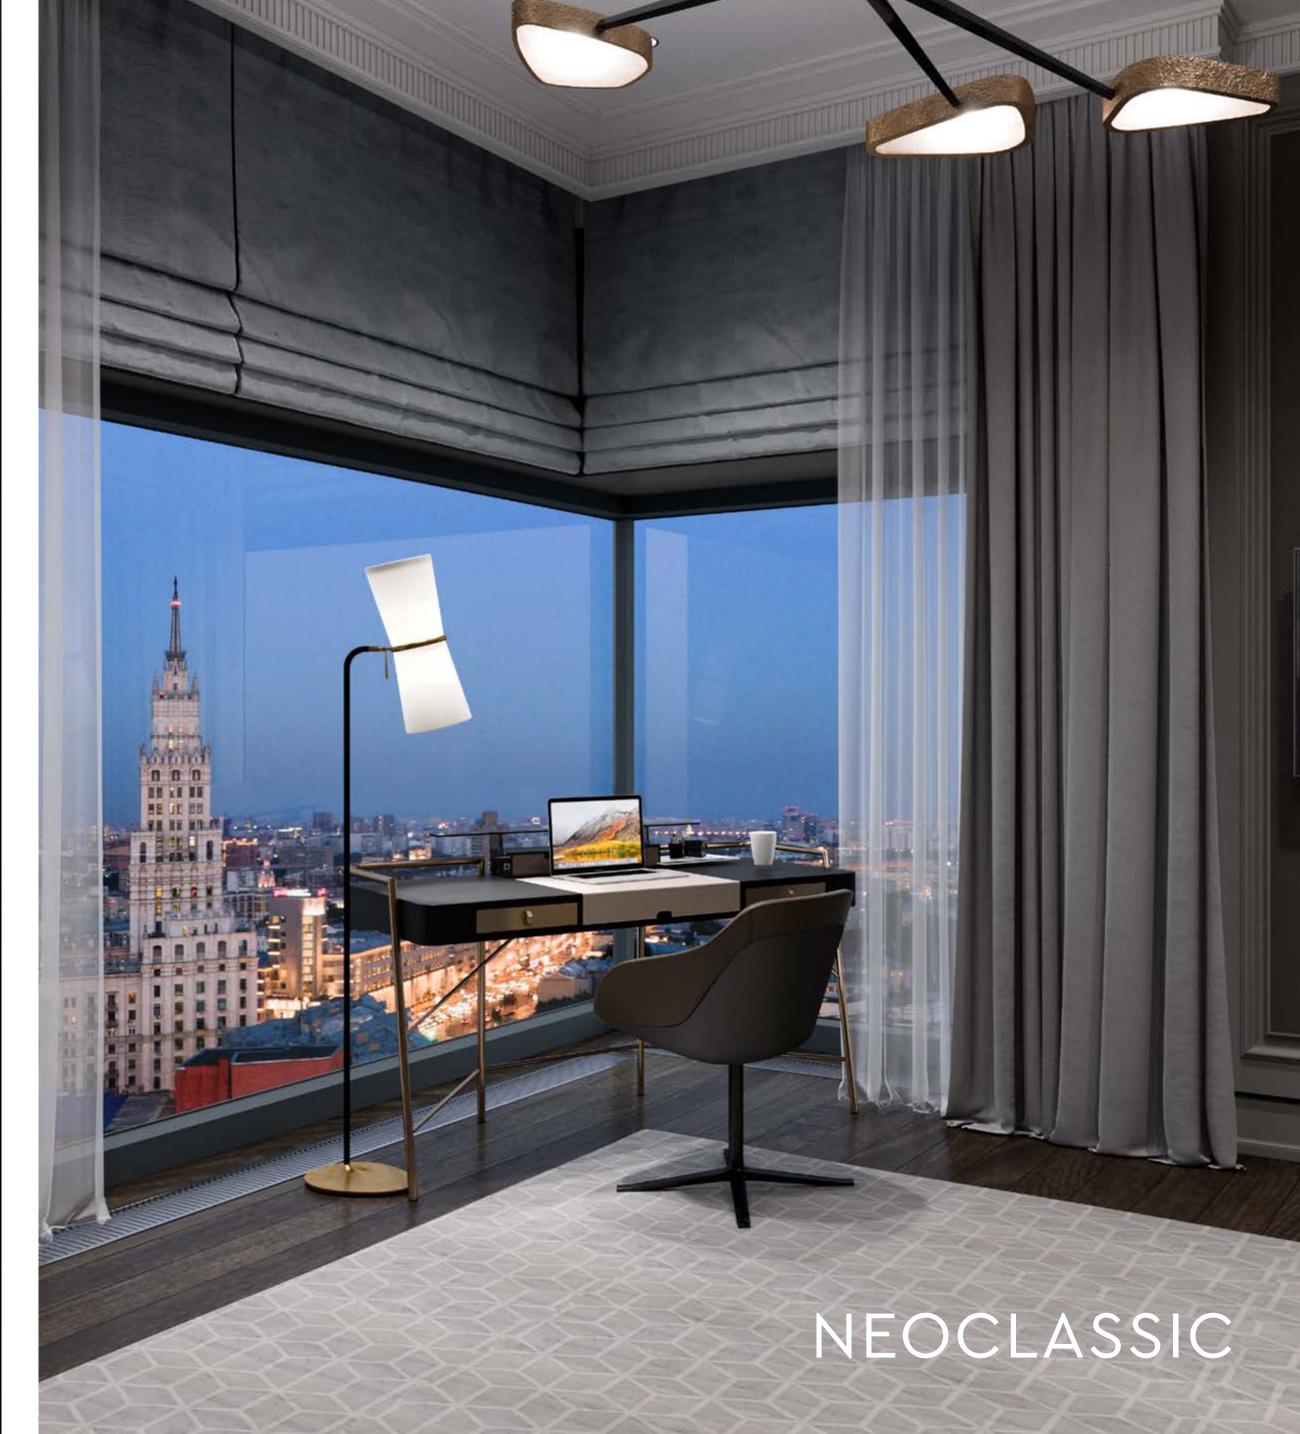

# APARTMENTS WITH A FINE FINISH

3,2-6,4M

**CEILING HEIGHT** 

WINDOW HEIGHT

2,1-6,4м

4

FINISHING STYLES

26,42-150m<sup>2</sup>

APARTMENT AREA

>20%

APARTMENTS HAVE
BALCONIES AND TERRACES

>60%

APARTMENTS HAVE PANORAMIC VIEWS