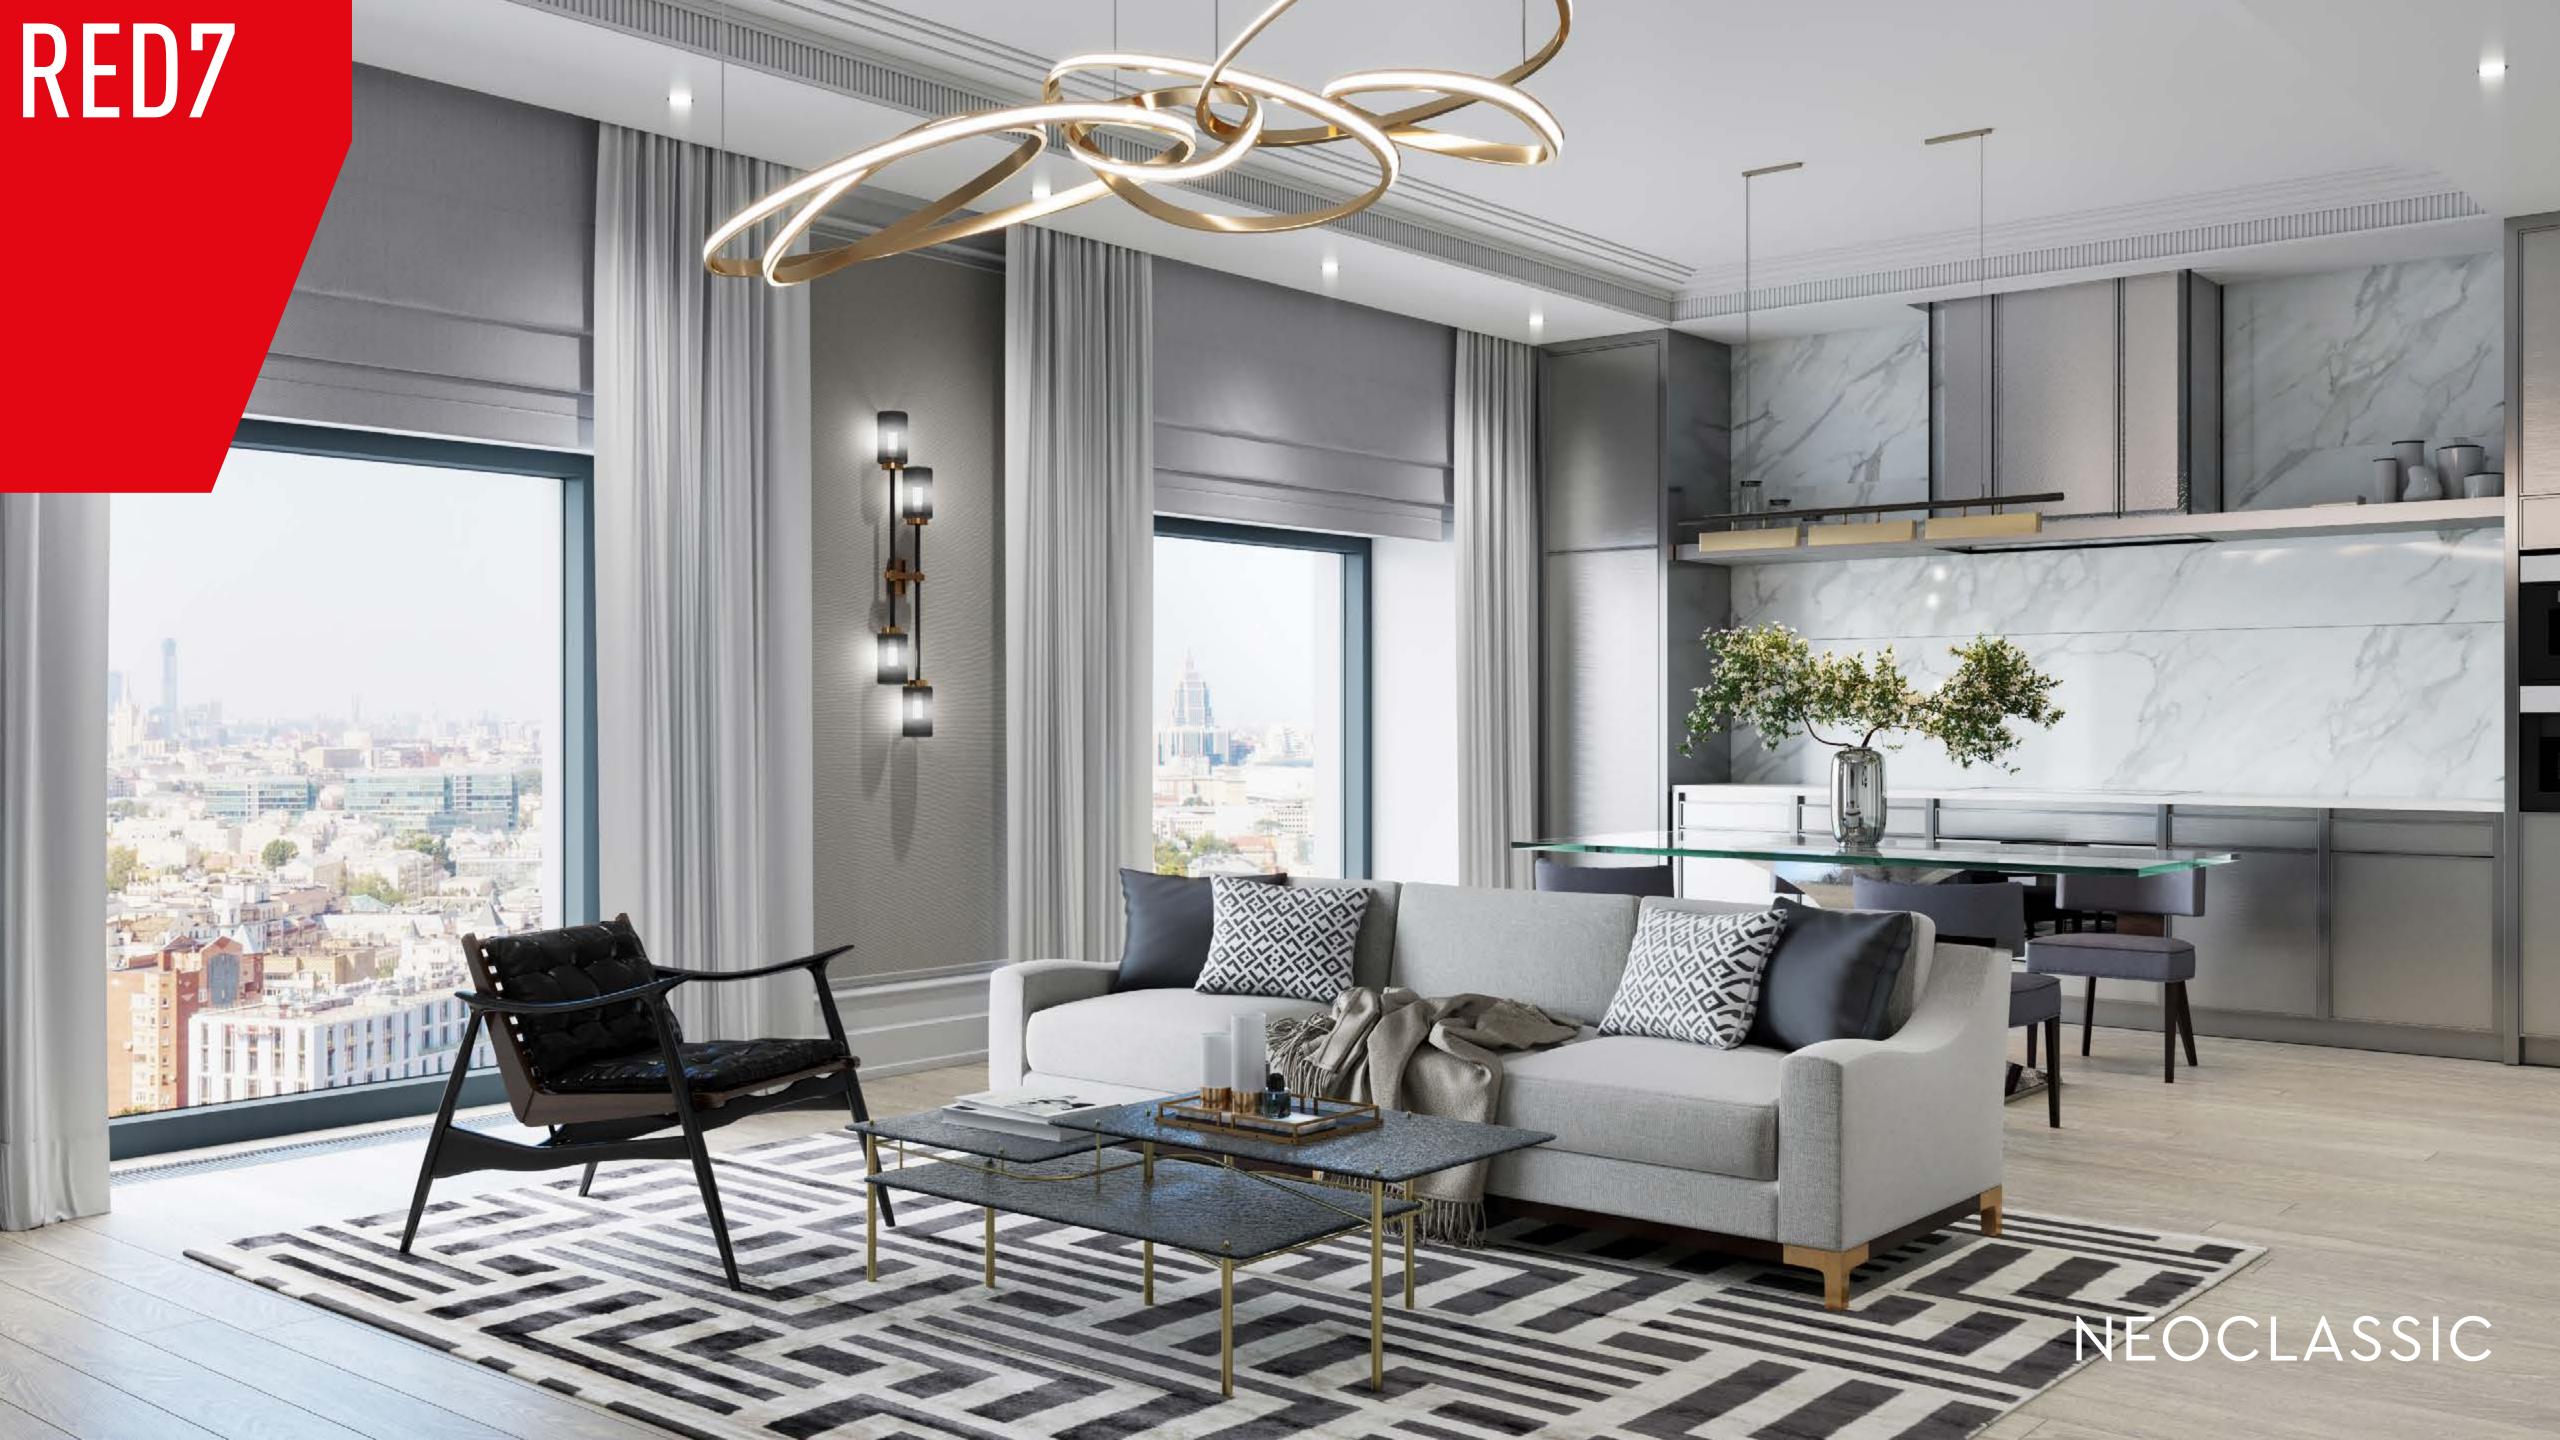

# APARTMENTS WITH A FINE FINISH

3,2-6,4M

**CEILING HEIGHT** 

WINDOW HEIGHT

2,1-6,4м

4

FINISHING STYLES

26,42-150m<sup>2</sup>

APARTMENT AREA

>20%

APARTMENTS HAVE
BALCONIES AND TERRACES

>60%

APARTMENTS HAVE PANORAMIC VIEWS