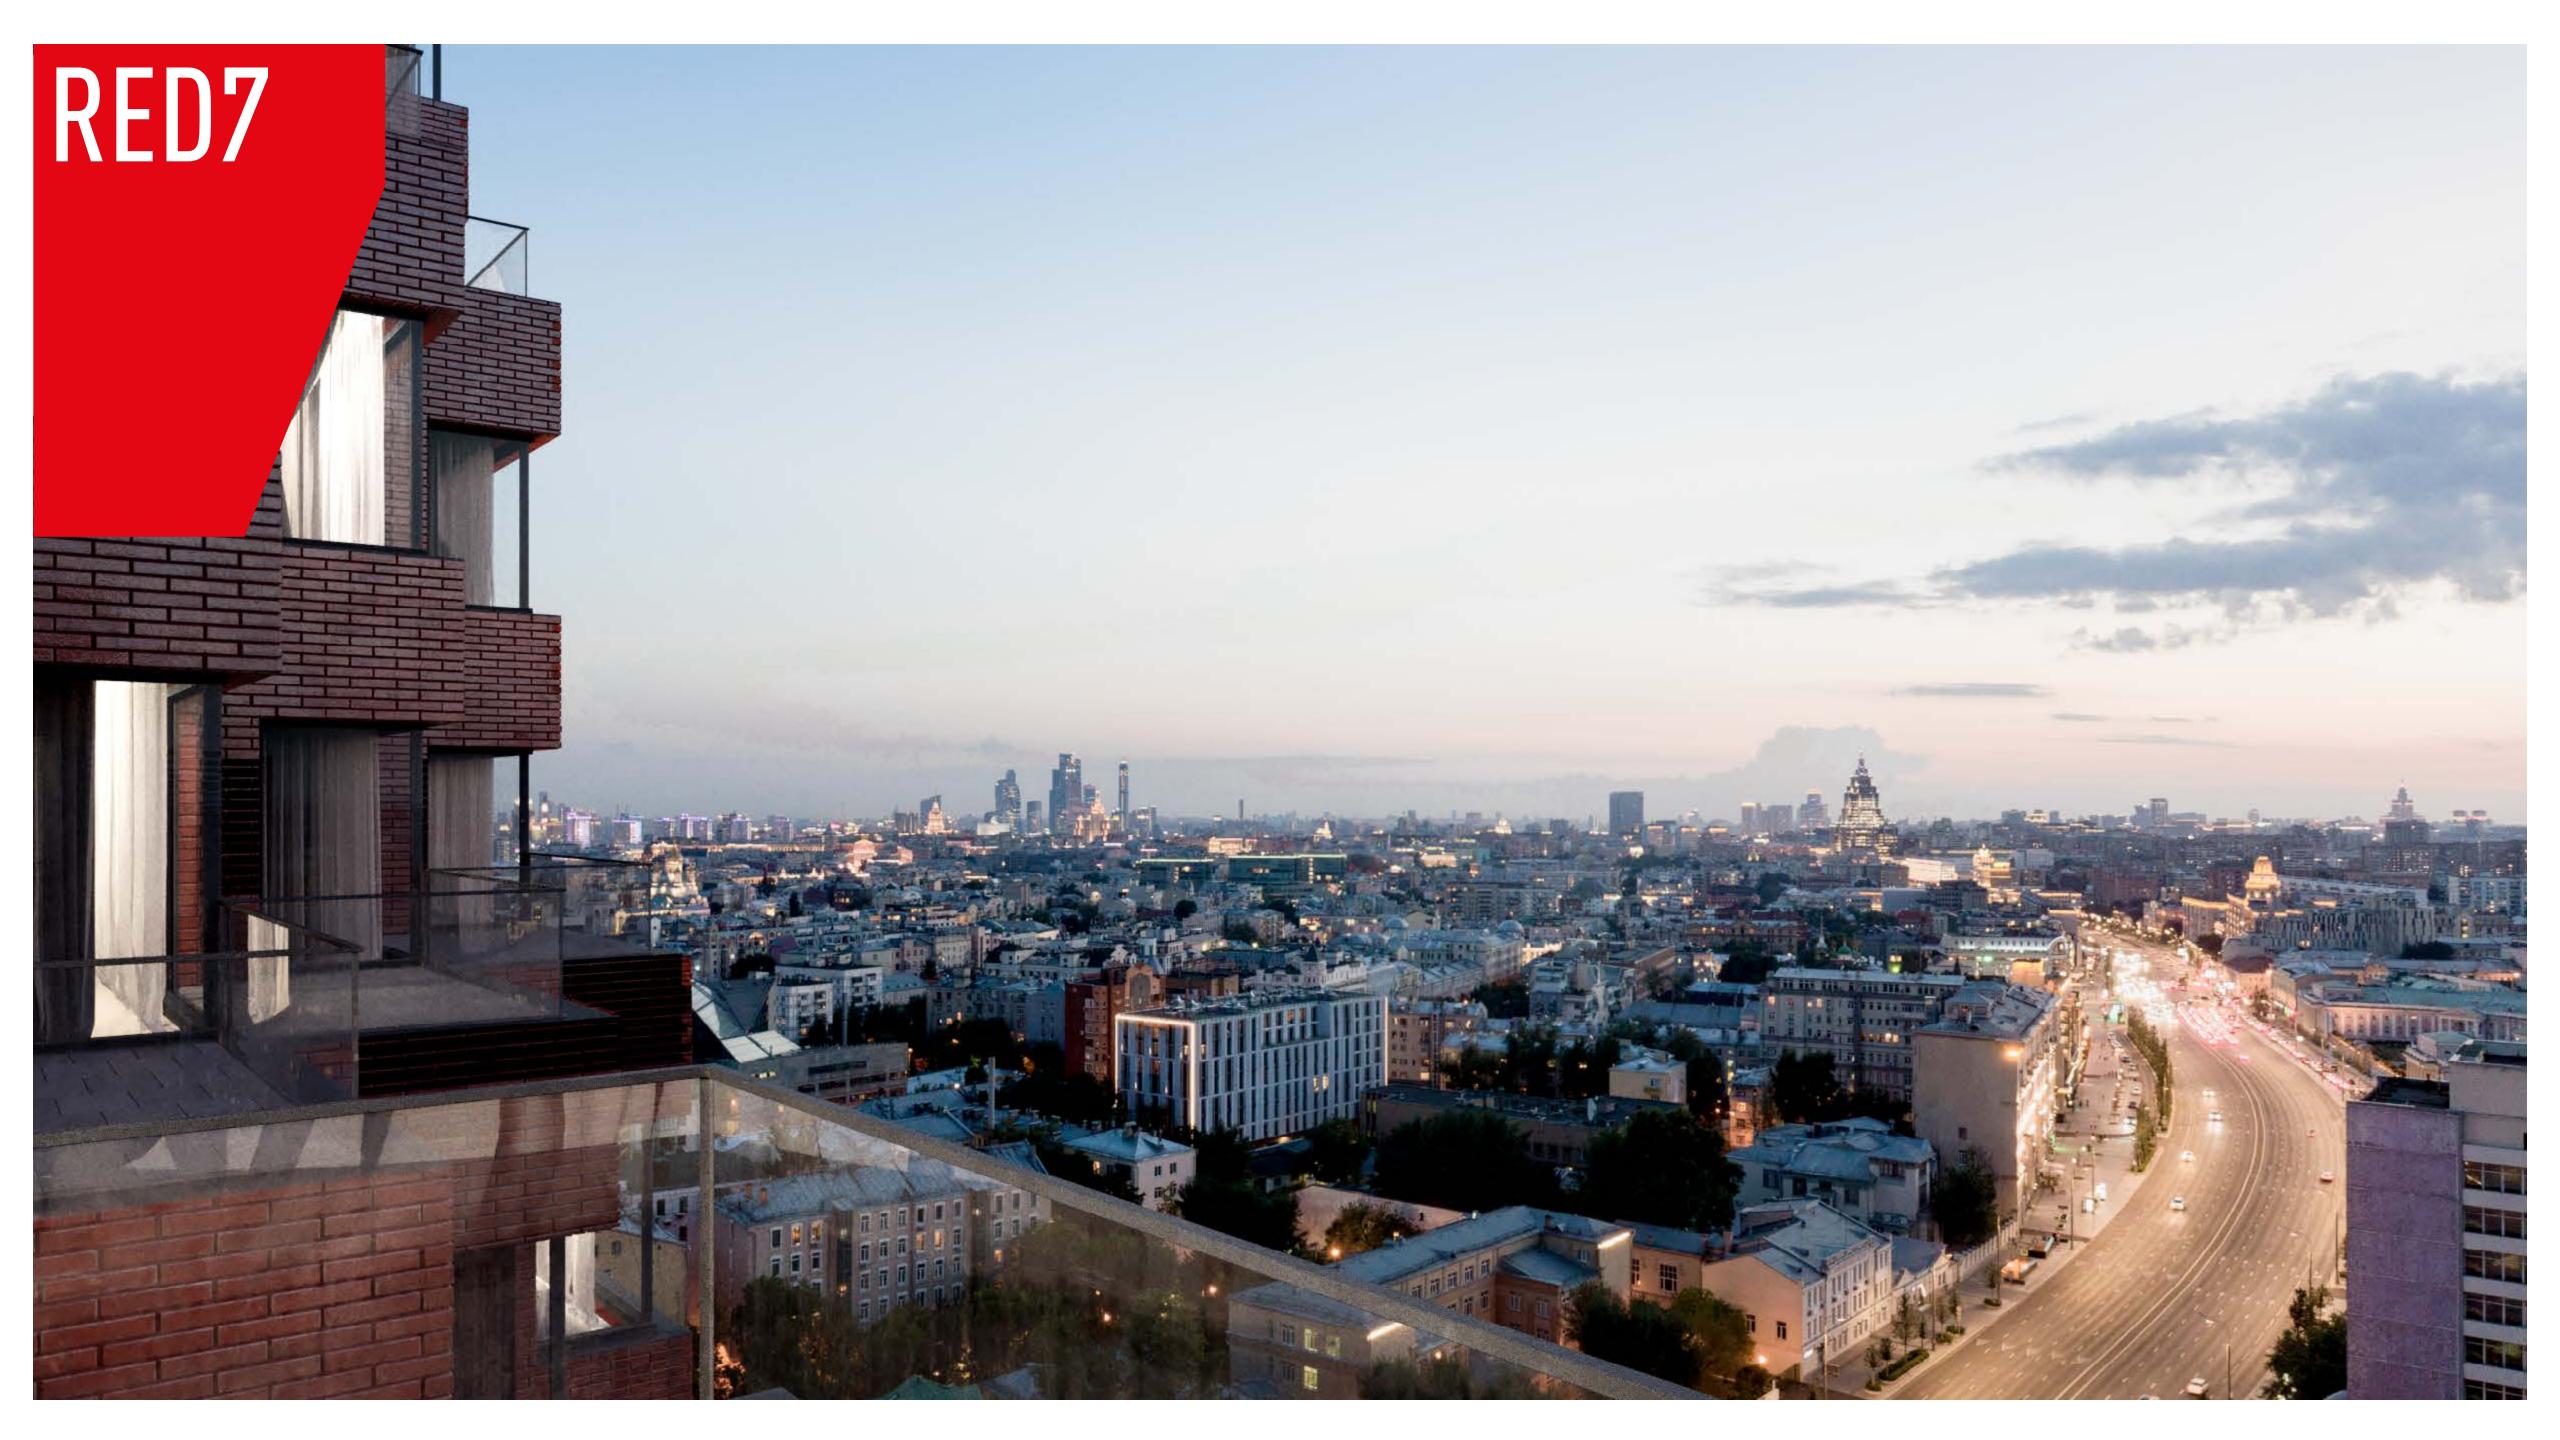

Architecture studio MVRDV

ARCHITECTURAL AVANT-GARDE IN THE CENTER OF MOSCOW

289

APARTMENT WITH DESIGNER FINISHES

700

METERS TO THE BOULEVARD RING

16-19
FLOORS

3 500 M<sup>2</sup> FITNESS CENTER

6600<sub>M²</sub>
FOR INFRASTRUCTURE

UNDERGROUND LEVELS

46 200 M<sup>2</sup>
MULTIFUNCTIONAL SPACE

284
PLACES FOR CAR IN UNDERGROUND PARKING

RED7 BALCONIES AND TERRACES PROVIDE SOME OF THE MOST BREATHTAKING VIEWS OF MOSCOW CENTER