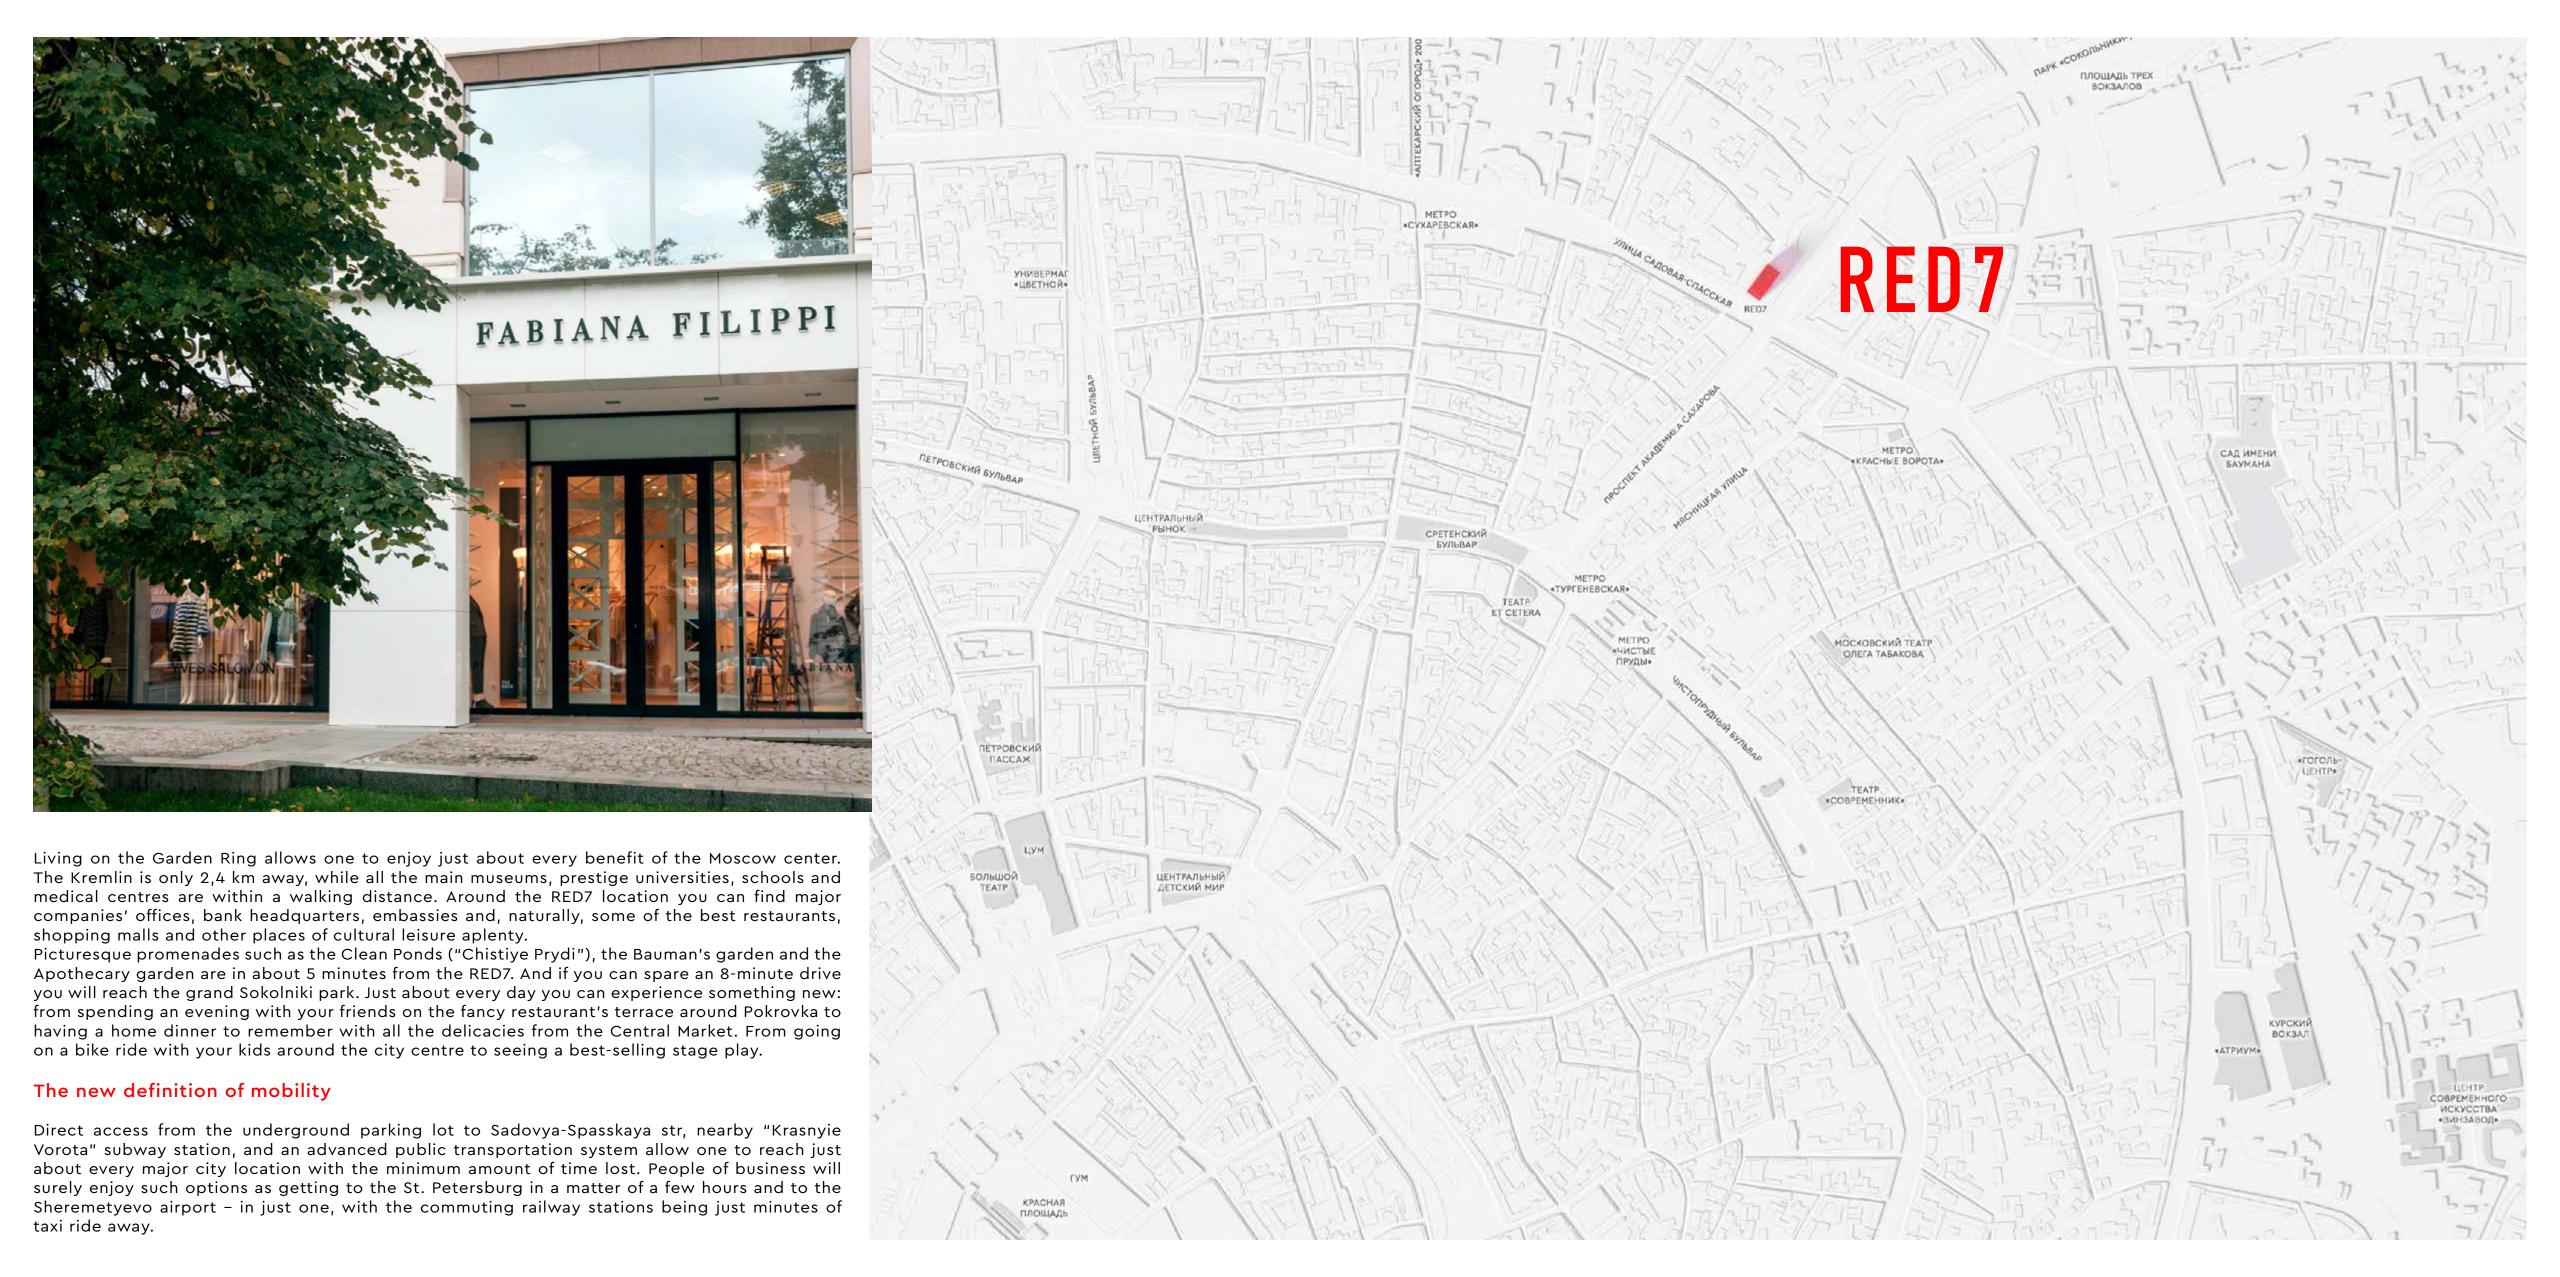

+7 495 432 44 17

PREMIUM APARTMENTS ON THE GARDEN RING

# RED7 - THE VERY FIRST RUSSIAN PROJECT BY THE WORLD RENOWN DUTCH ARCHITECTURE STUDIO "MVRDV"

Since 1991 the world renown MVRDV studio has been making its mark with progressive architecture masterpieces around the Globe: the Netherlands, France, Denmark, Spain, the US, Japan and China. And for the first time ever they are setting their foot in Russia with RED7 – a glorious vision of Russian avant-garde and Stalinist architecture from a distant future.





Architecture studio MVRDV



ARCHITECTURAL AVANT-GARDE IN THE CENTER OF MOSCOW



289

APARTMENT WITH DESIGNER FINISHES

700

METERS TO THE BOULEVARD RING

16-19
FLOORS

3 500 M<sup>2</sup> FITNESS CENTER

6600<sub>M²</sub>
FOR INFRASTRUCTURE

UNDERGROUND LEVELS

46 200 M<sup>2</sup>
MULTIFUNCTIONAL SPACE

284
PLACES FOR CAR IN UNDERGROUND PARKING



RED7 BALCONIES AND TERRACES PROVIDE SOME OF THE MOST BREATHTAKING VIEWS OF MOSCOW CENTER







# APARTMENTS WITH A FINE FINISH

3,2-6,4M

**CEILING HEIGHT** 

WINDOW HEIGHT

2,1-6,4м

4

FINISHING STYLES

26,42-150m<sup>2</sup>

APARTMENT AREA

>20%

APARTMENTS HAVE
BALCONIES AND TERRACES

>60%

APARTMENTS HAVE PANORAMIC VIEWS



































#### INFRASTRUCTURE

The game changing RED7 ecosystem is tailored to bring residents' experience of comfort t