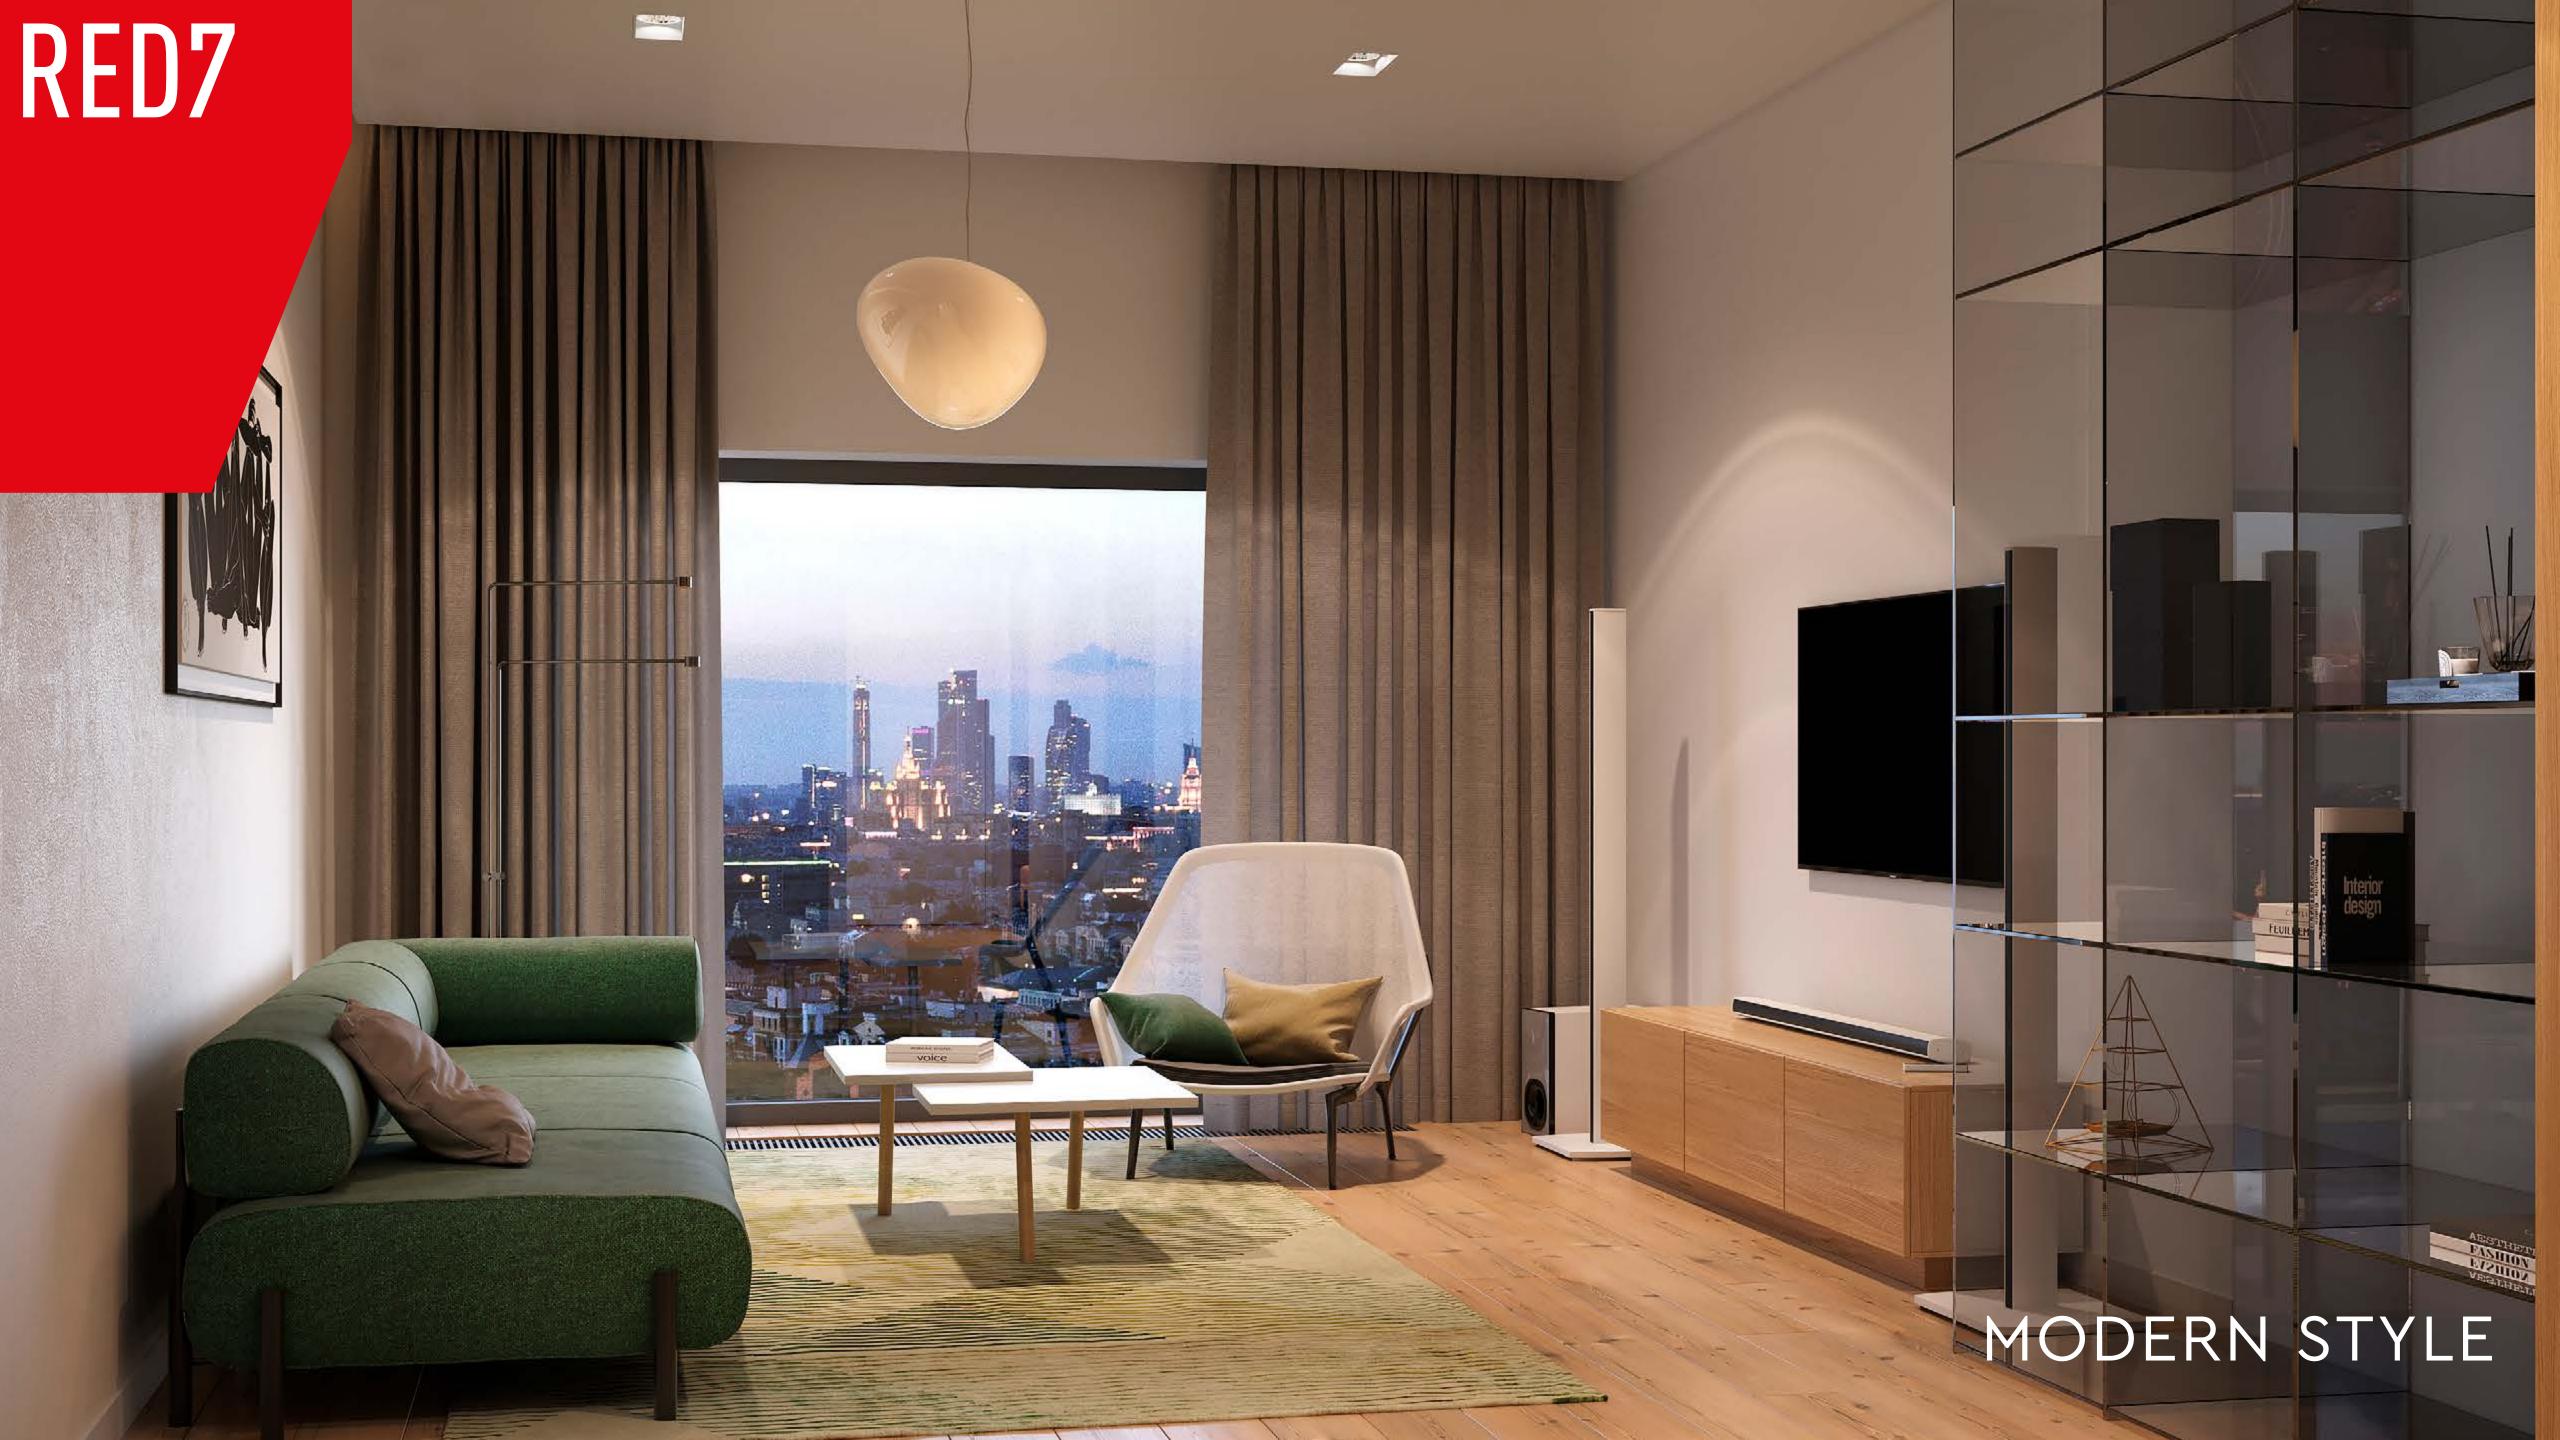

# APARTMENTS WITH A FINE FINISH

3,2-6,4M

**CEILING HEIGHT** 

WINDOW HEIGHT

2,1-6,4м

4

FINISHING STYLES

26,42-150m<sup>2</sup>

APARTMENT AREA

>20%

APARTMENTS HAVE
BALCONIES AND TERRACES

>60%

APARTMENTS HAVE PANORAMIC VIEWS