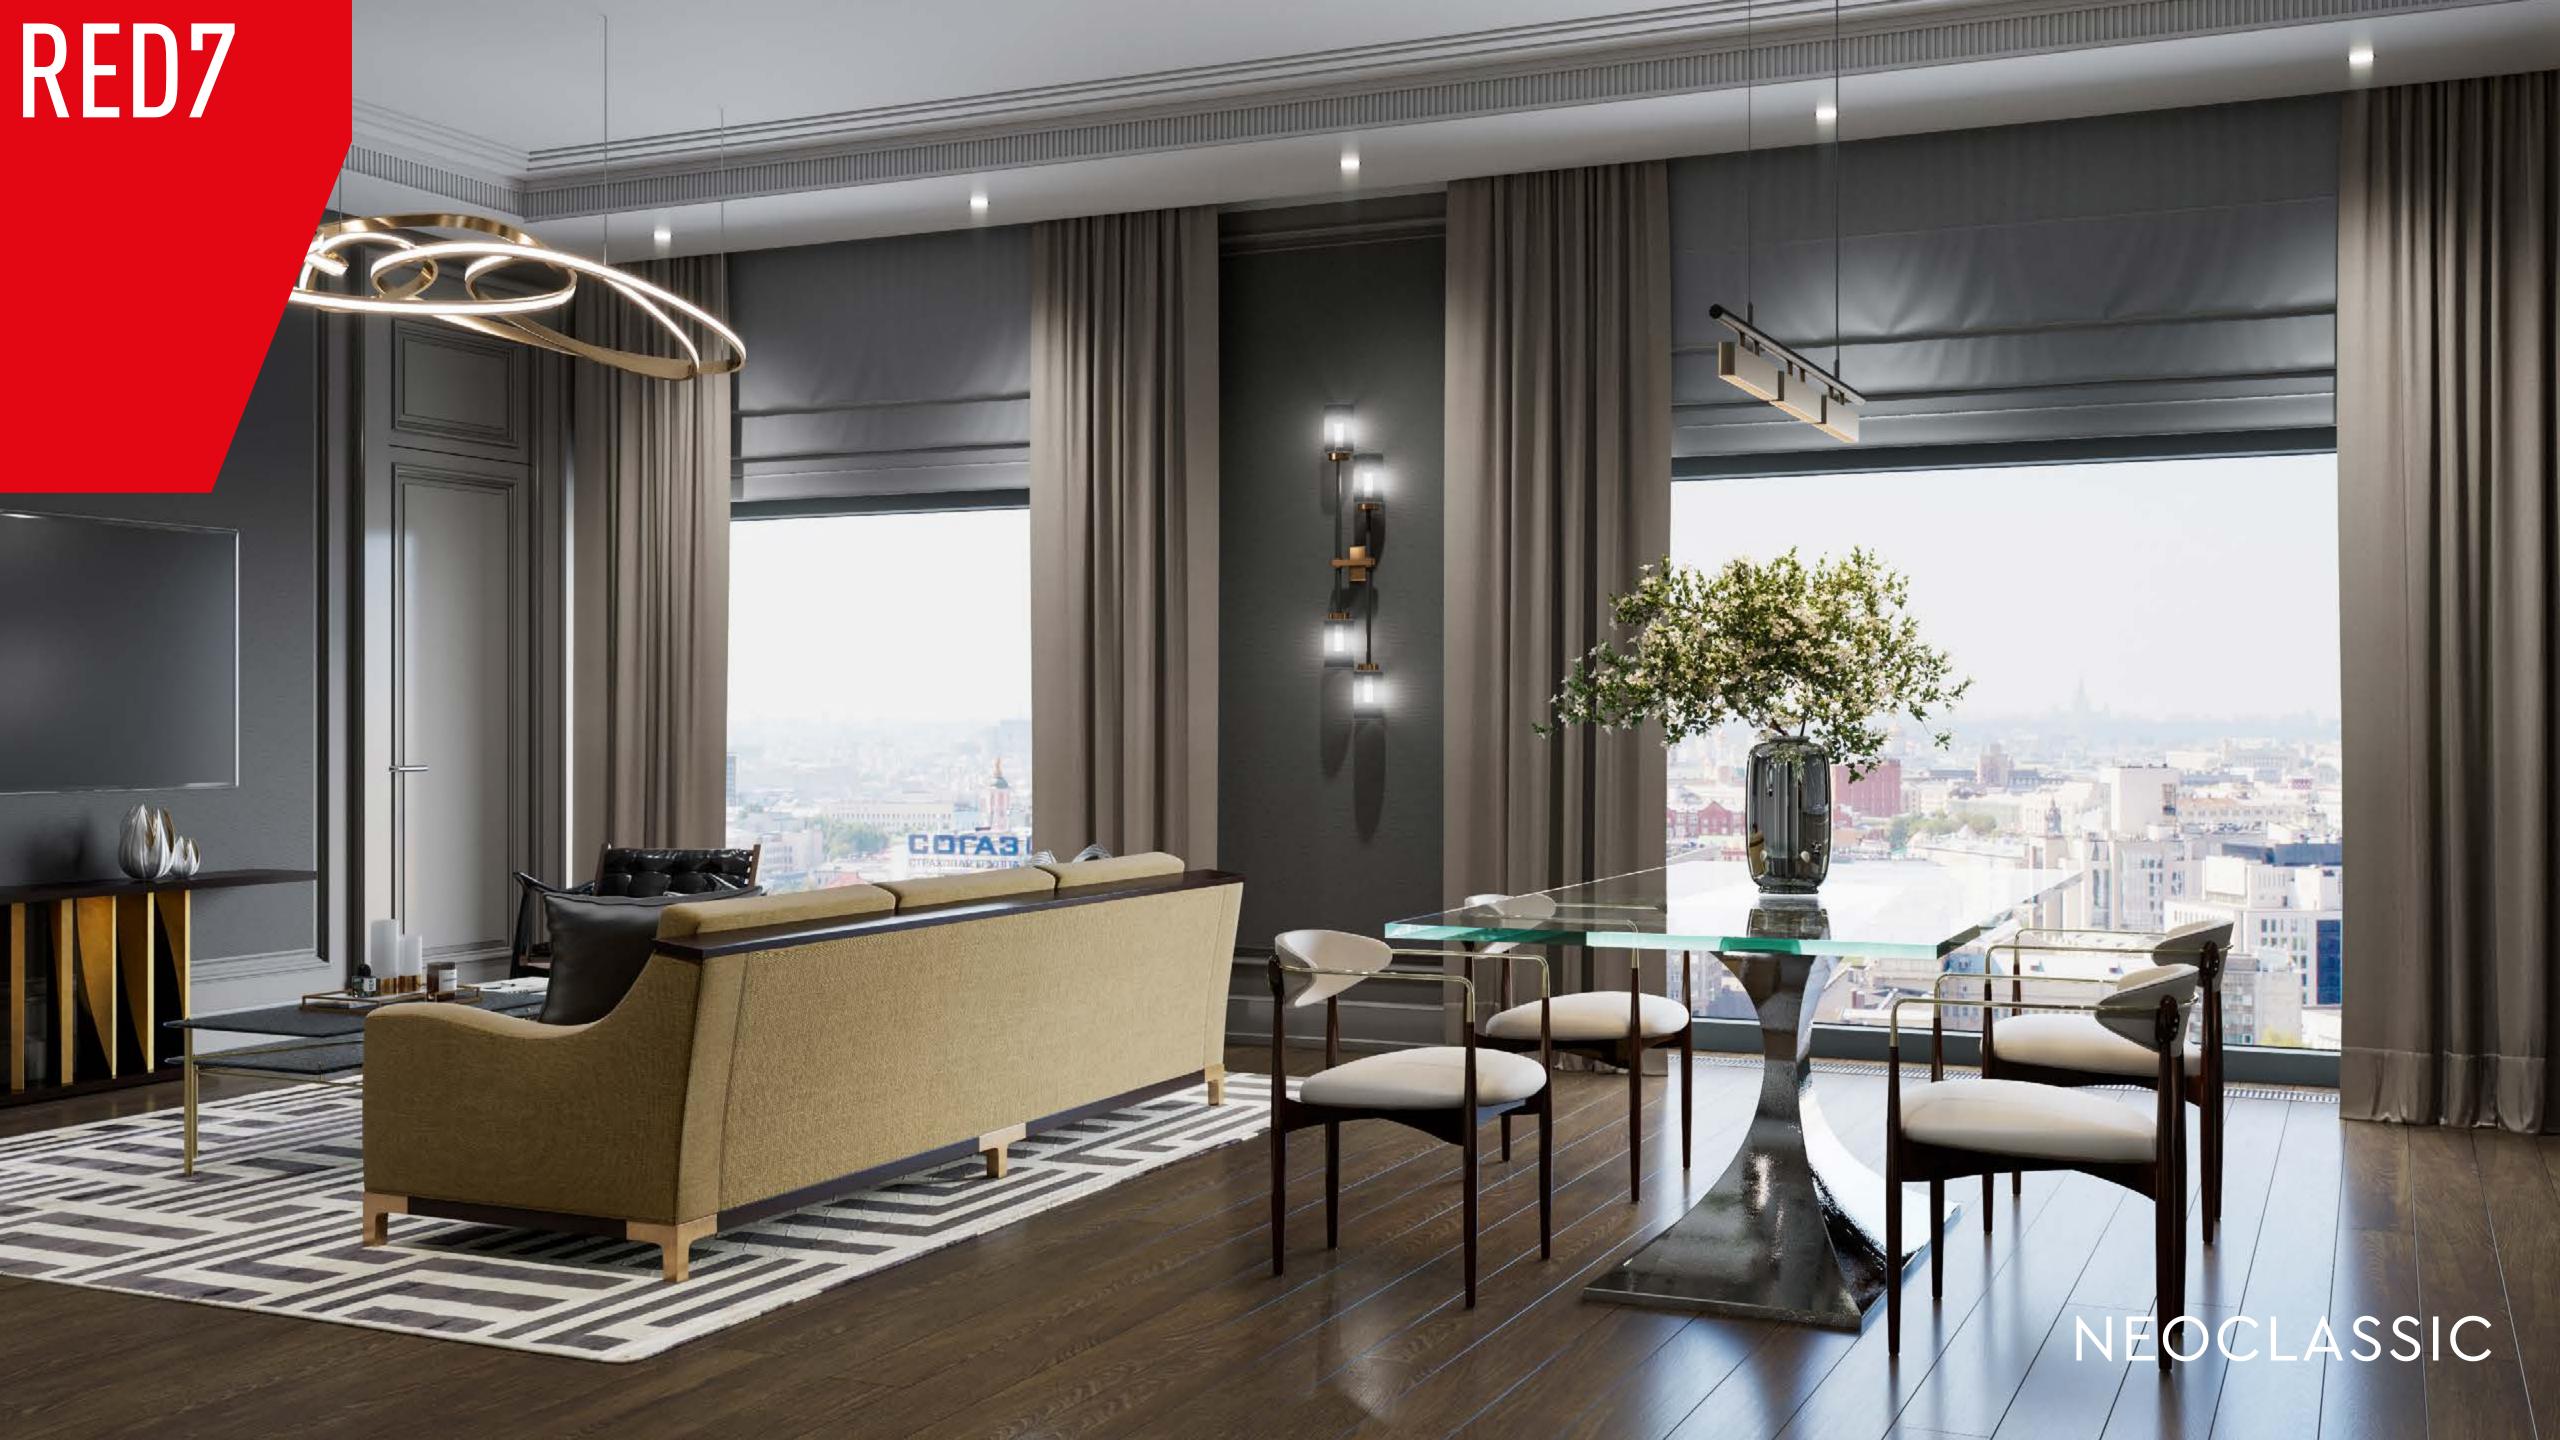

# APARTMENTS WITH A FINE FINISH

3,2-6,4M

**CEILING HEIGHT** 

WINDOW HEIGHT

2,1-6,4м

4

FINISHING STYLES

26,42-150m<sup>2</sup>

APARTMENT AREA

>20%

APARTMENTS HAVE
BALCONIES AND TERRACES

>60%

APARTMENTS HAVE PANORAMIC VIEWS