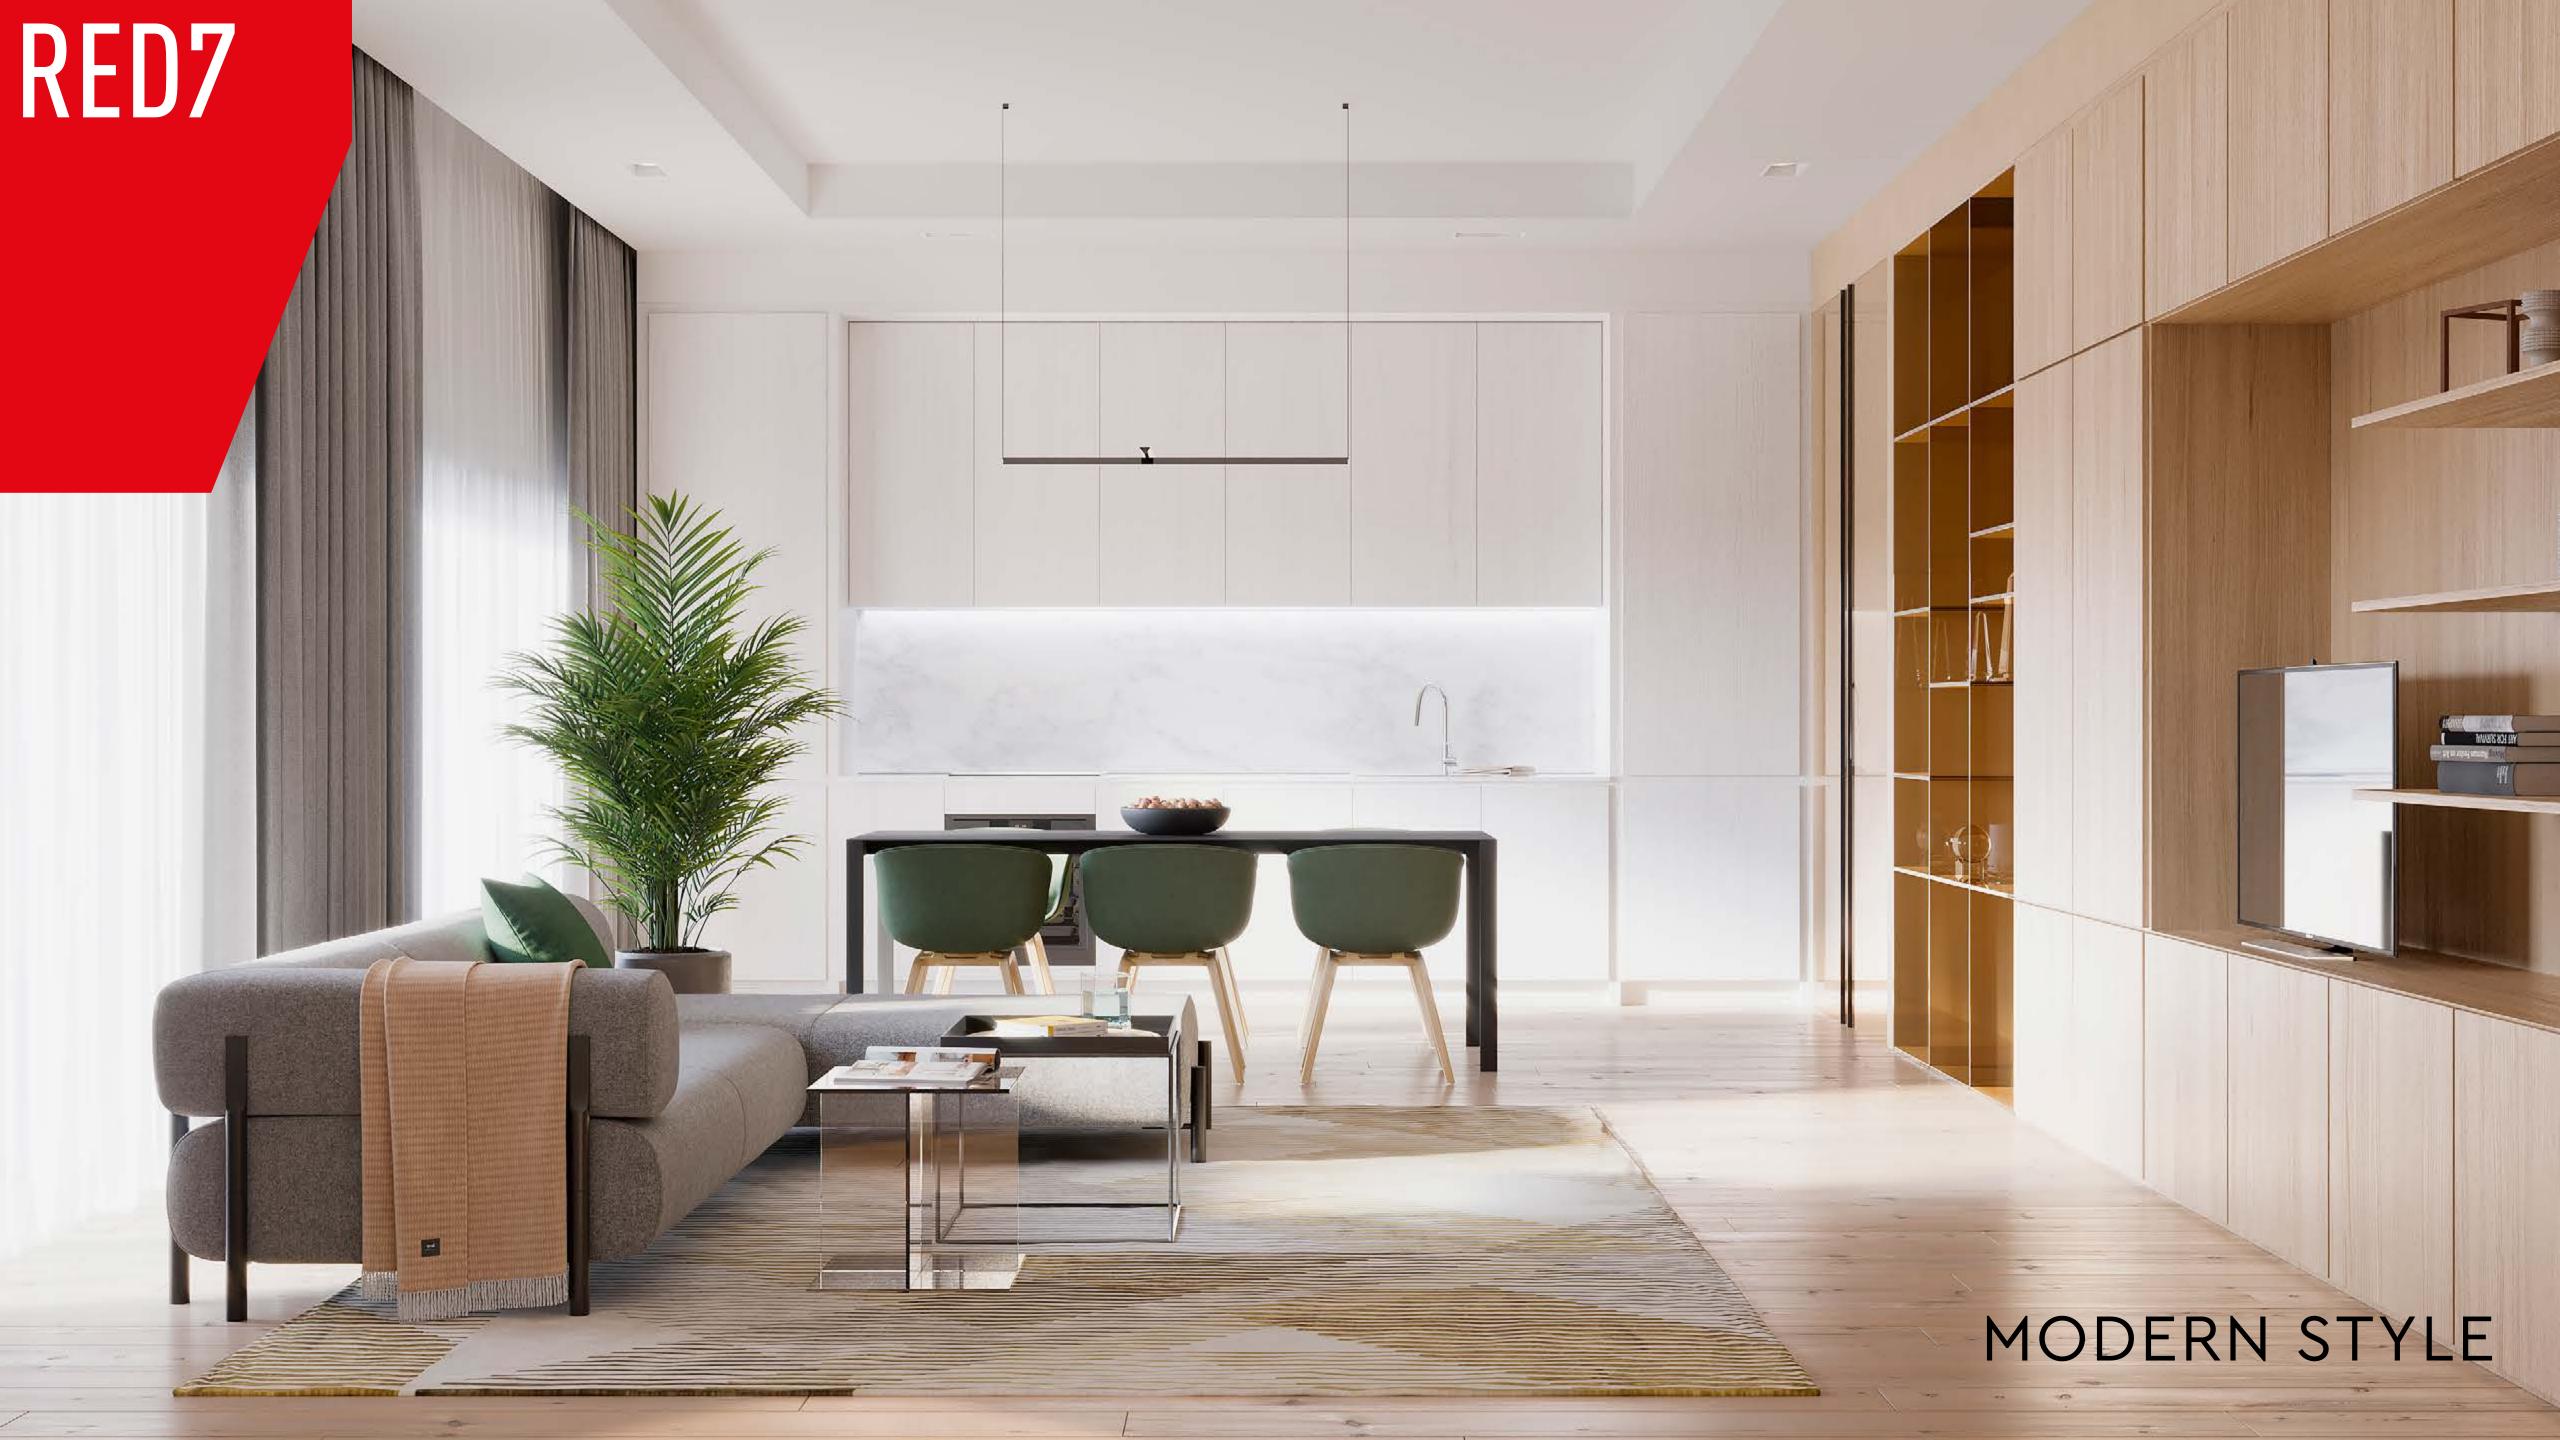

# APARTMENTS WITH A FINE FINISH

3,2-6,4M

**CEILING HEIGHT** 

WINDOW HEIGHT

2,1-6,4м

4

FINISHING STYLES

26,42-150m<sup>2</sup>

APARTMENT AREA

>20%

APARTMENTS HAVE
BALCONIES AND TERRACES

>60%

APARTMENTS HAVE PANORAMIC VIEWS