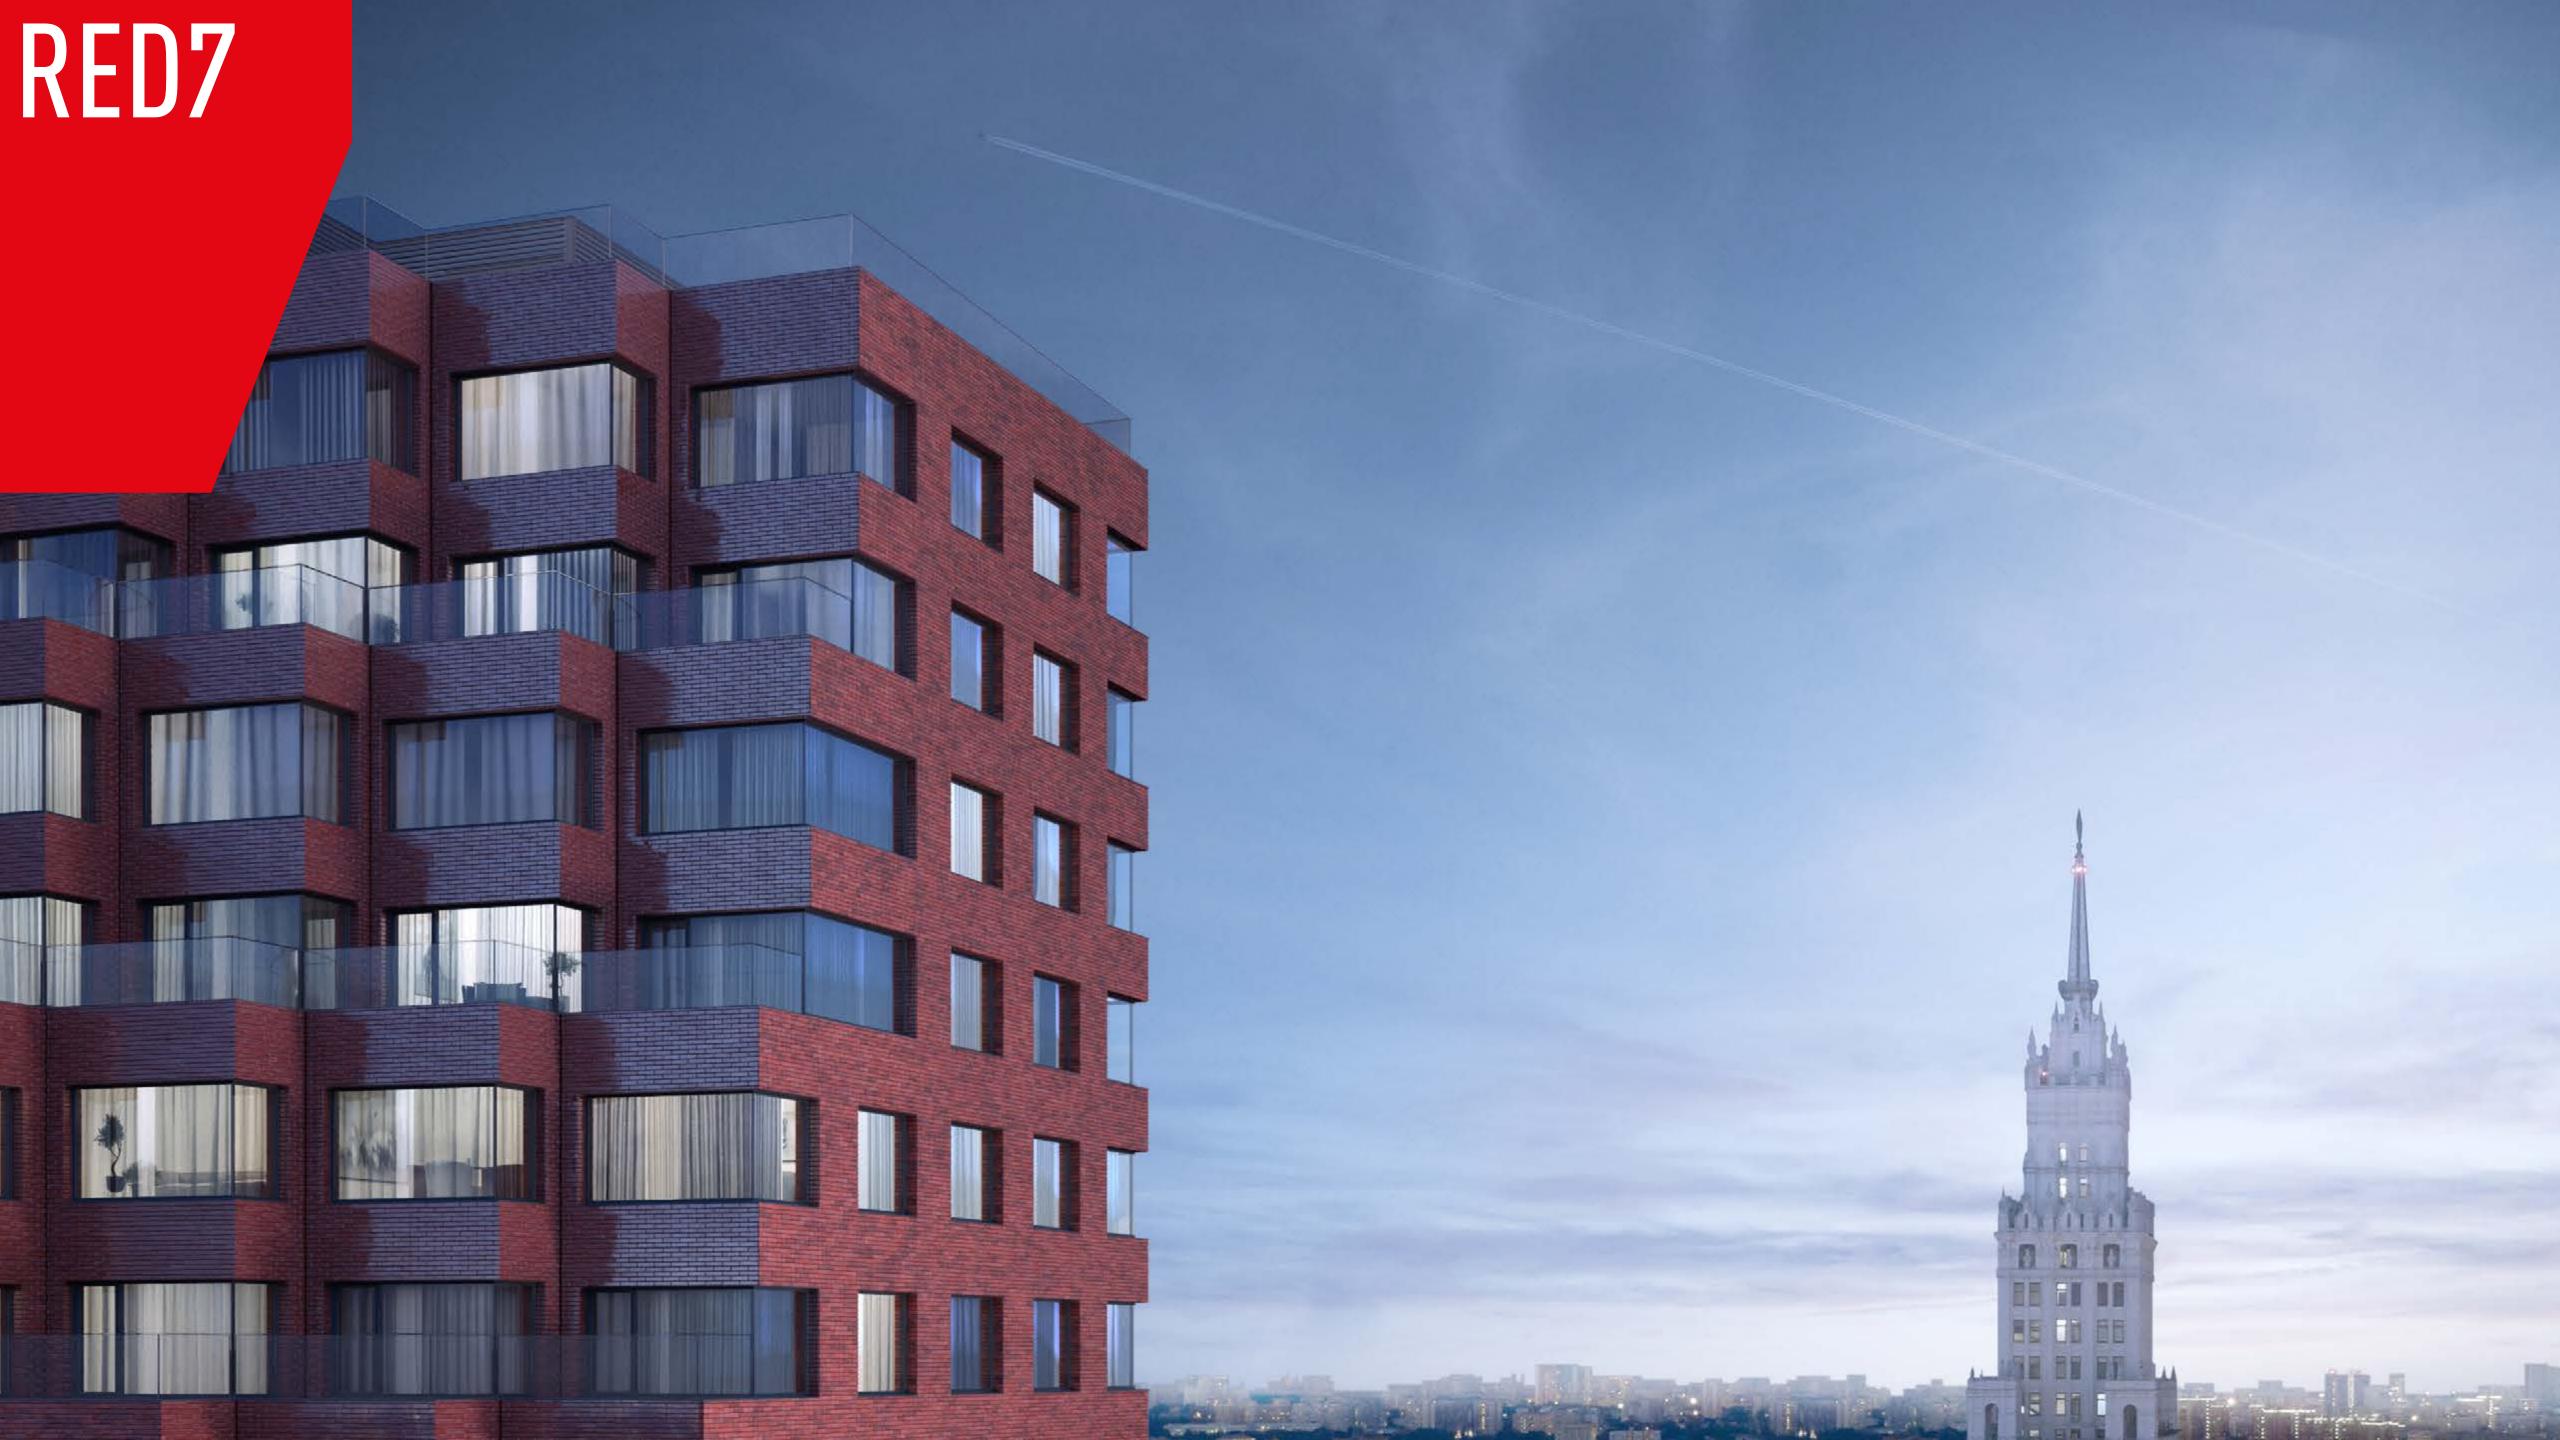

6600<sub>M²</sub>
FOR INFRASTRUCTURE

UNDERGROUND LEVELS

46 200 M<sup>2</sup>
MULTIFUNCTIONAL SPACE

284
PLACES FOR CAR IN UNDERGROUND PARKING

RED7 BALCONIES AND TERRACES PROVIDE SOME OF THE MOST BREATHTAKING VIEWS OF MOSCOW CENTER