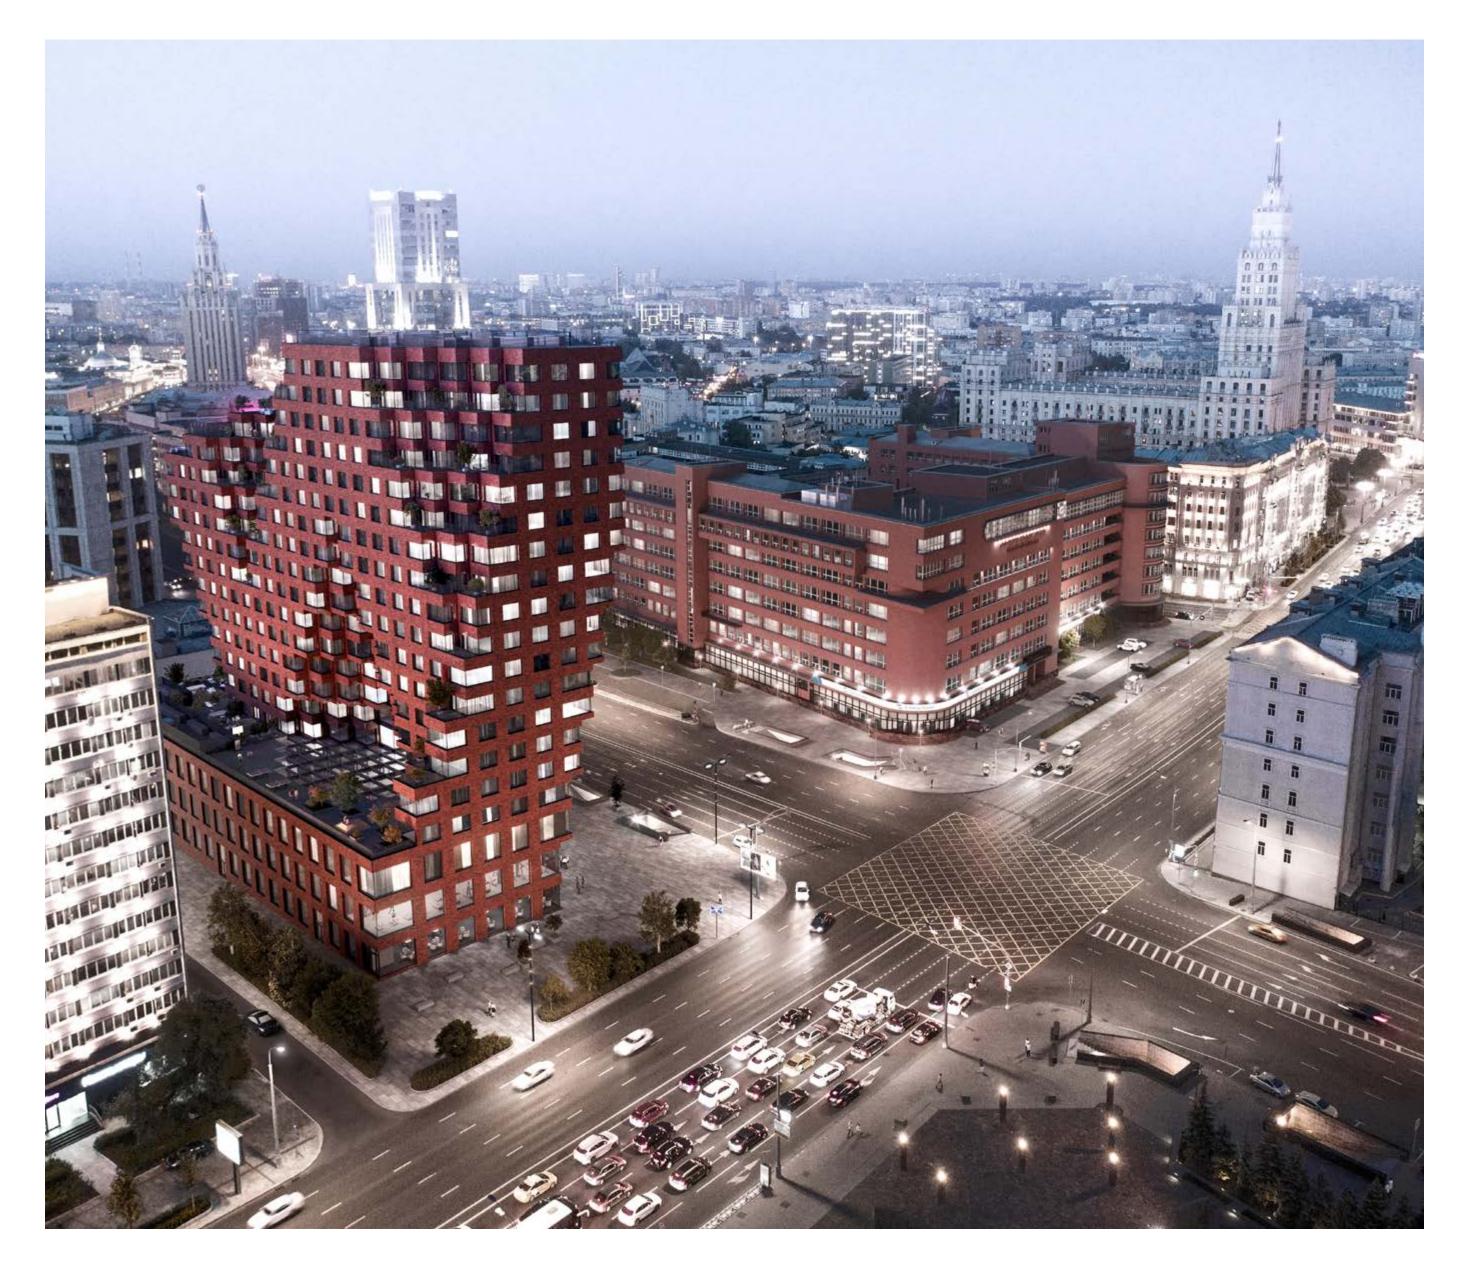

# RED7 - THE VERY FIRST RUSSIAN PROJECT BY THE WORLD RENOWN DUTCH ARCHITECTURE STUDIO "MVRDV"

Since 1991 the world renown MVRDV studio has been making its mark with progressive architecture masterpieces around the Globe: the Netherlands, France, Denmark, Spain, the US, Japan and China. And for the first time ever they are setting their foot in Russia with RED7 – a glorious vision of Russian avant-garde and Stalinist architecture from a distant future.

Architecture studio MVRDV

ARCHITECTURAL AVANT-GARDE IN THE CENTER OF MOSCOW

289

APARTMENT WITH DESIGNER FINISHES

700

METERS TO THE BOULEVARD RING

16-19
FLOORS

3 500 M<sup>2</sup> FITNESS CENTER

### PUBLIC AREAS

RED7 – is way more than just an apartment building. It's the future of residential and public areas, where functionality serves one single goal – the ultimate level of comfort. Experiencing it for the first time is quite a journey on its own, with colorful and vivid façade being but an appetising starter. The Sky-