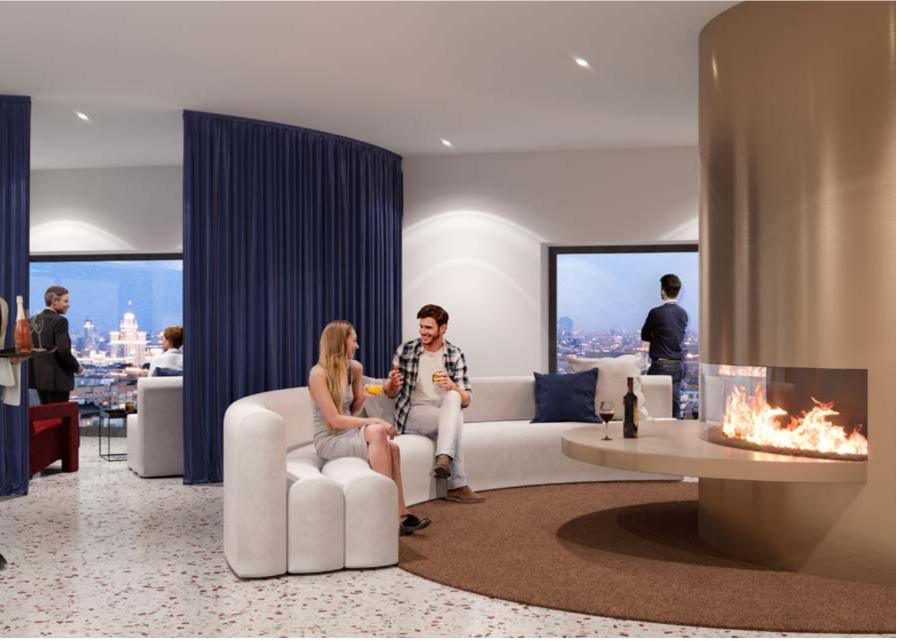

### PUBLIC AREAS

RED7 – is way more than just an apartment building. It's the future of residential and public areas, where functionality serves one single goal – the ultimate level of comfort. Experiencing it for the first time is quite a journey on its own, with colorful and vivid façade being but an appetising starter. The Sky-

lounge is a multifunctional club-space that includes a sports-site, a cinema, a coworking area, a cigar room and leisure areas with some exclusive landscape design. The open terrace facing a gorgeous view of Moscow is just the place for a cup of morning coffee or a glass of wine by the sunset.